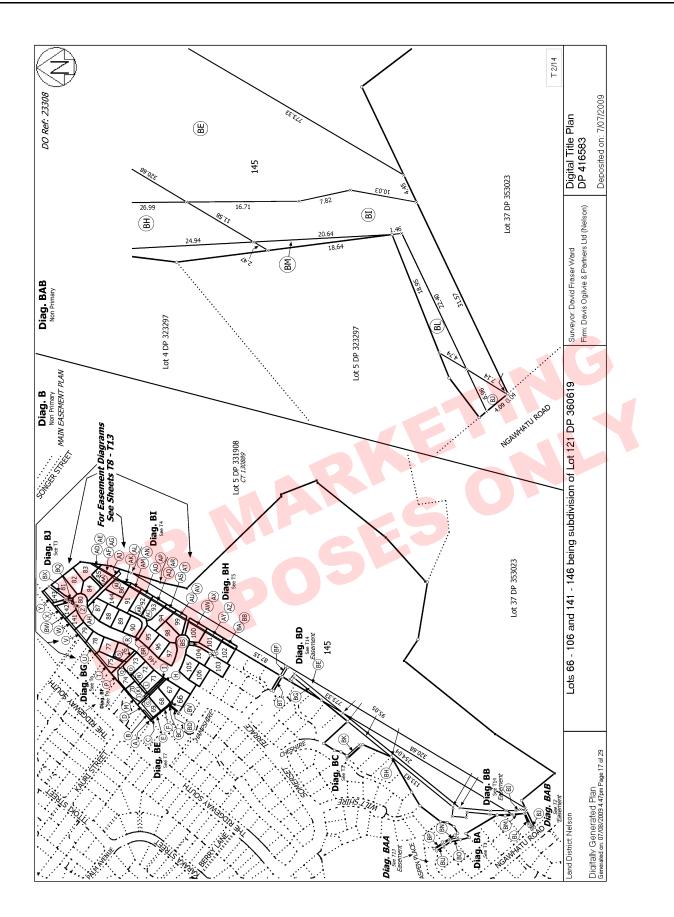

EstateFee SimpleArea734 square metres more or lessLegal DescriptionLot 106 Deposited Plan 416583Registered OwnersJoseph Douglas Waller as to a 1/2 shareKaren Susan Pastorius as to a 1/2 share