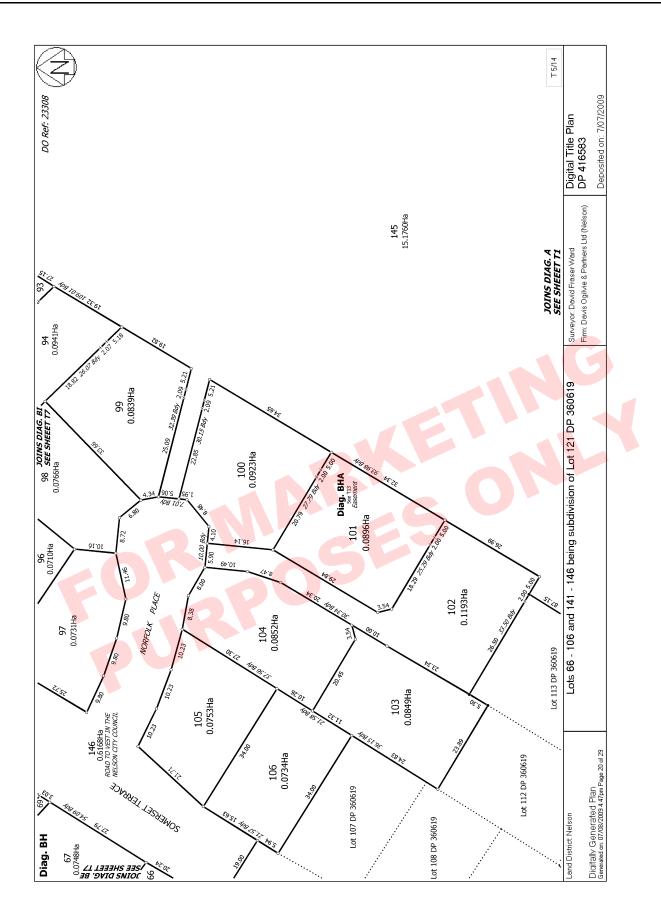

EstateFee SimpleArea734 square metres more or lessLegal DescriptionLot 106 Deposited Plan 416583Registered OwnersJoseph Douglas Waller as to a 1/2 shareKaren Susan Pastorius as to a 1/2 share