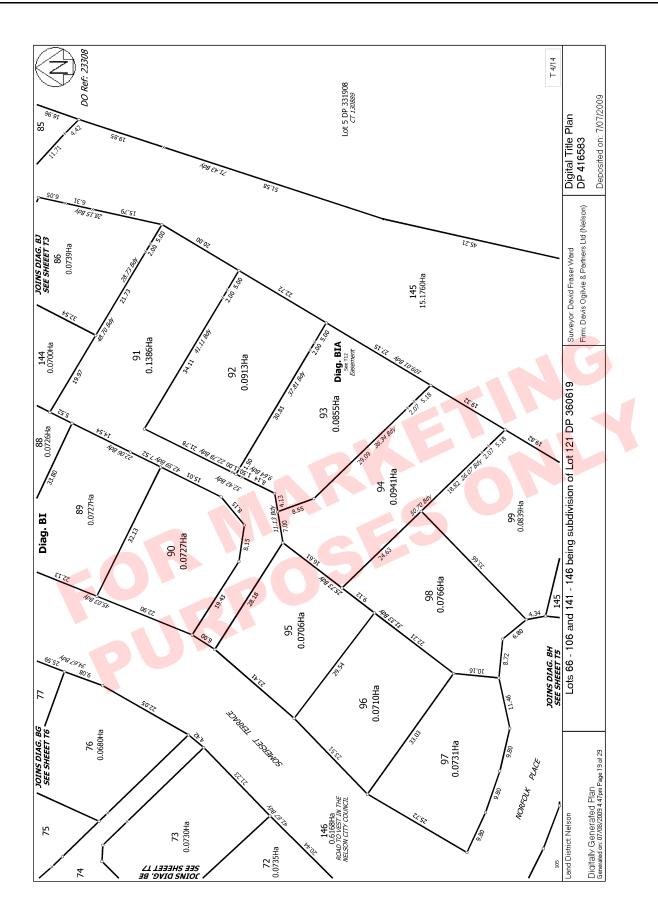

EstateFee SimpleArea734 square metres more or lessLegal DescriptionLot 106 Deposited Plan 416583Registered OwnersJoseph Douglas Waller as to a 1/2 shareKaren Susan Pastorius as to a 1/2 share