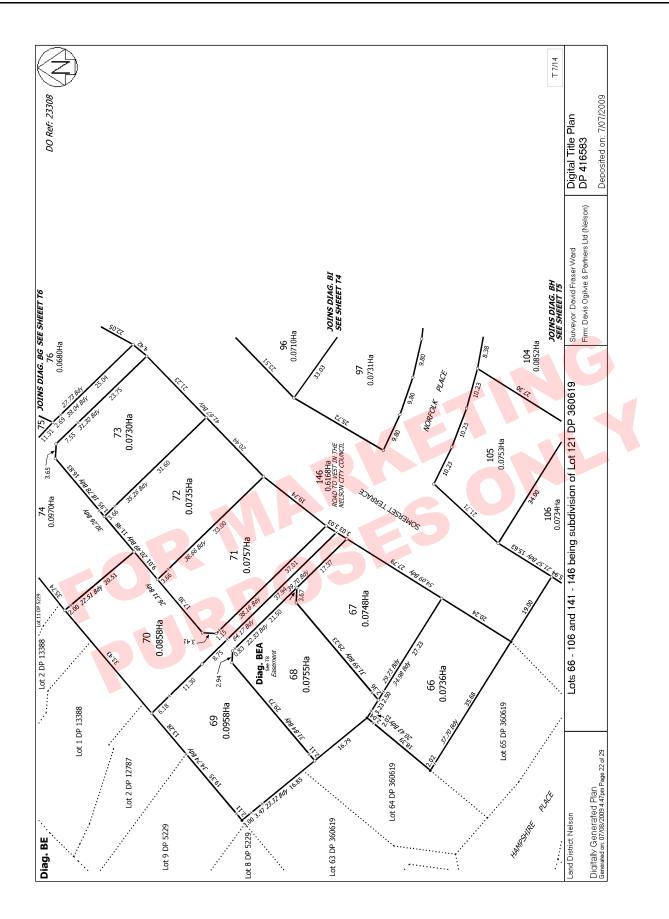

EstateFee SimpleArea734 square metres more or lessLegal DescriptionLot 106 Deposited Plan 416583Registered OwnersJoseph Douglas Waller as to a 1/2 shareKaren Susan Pastorius as to a 1/2 share