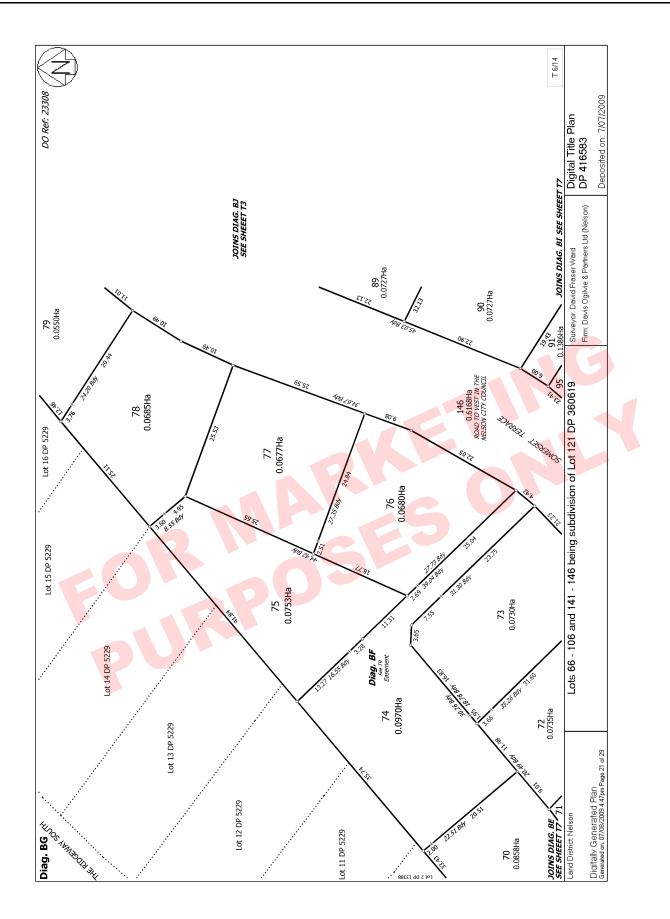

EstateFee SimpleArea734 square metres more or lessLegal DescriptionLot 106 Deposited Plan 416583Registered OwnersJoseph Douglas Waller as to a 1/2 shareKaren Susan Pastorius as to a 1/2 share