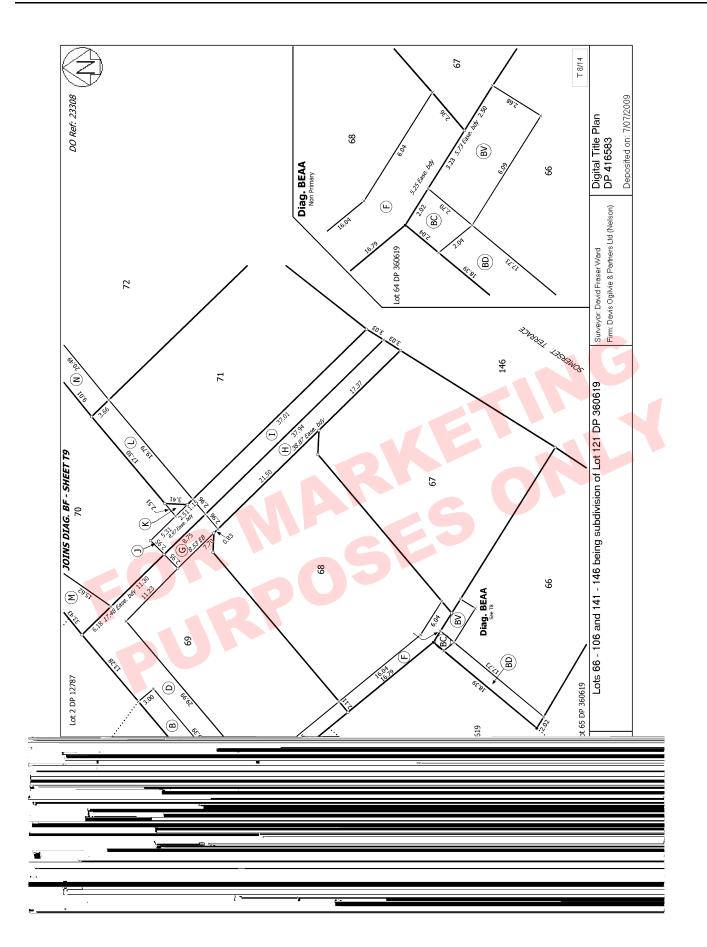

EstateFee SimpleArea734 square metres more or lessLegal DescriptionLot 106 Deposited Plan 416583Registered OwnersJoseph Douglas Waller as to a 1/2 shareKaren Susan Pastorius as to a 1/2 share