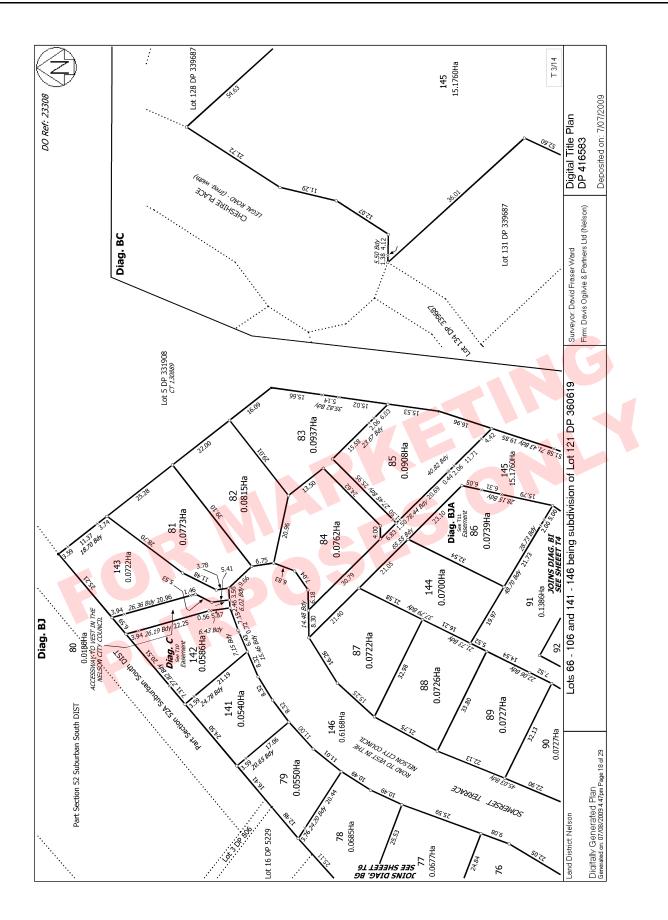

EstateFee SimpleArea734 square metres more or lessLegal DescriptionLot 106 Deposited Plan 416583Registered OwnersJoseph Douglas Waller as to a 1/2 shareKaren Susan Pastorius as to a 1/2 share