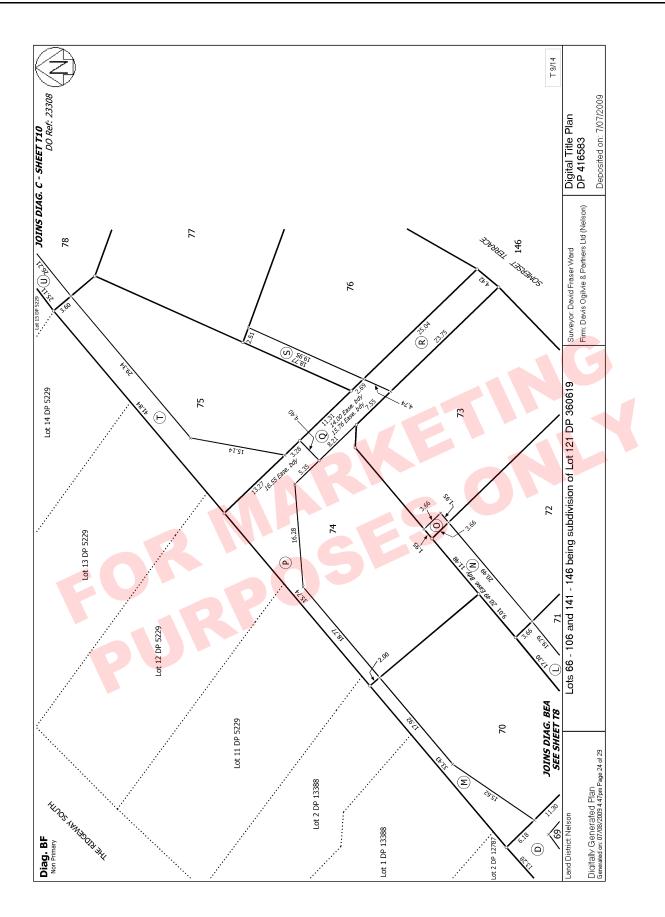

EstateFee SimpleArea734 square metres more or lessLegal DescriptionLot 106 Deposited Plan 416583Registered OwnersJoseph Douglas Waller as to a 1/2 shareKaren Susan Pastorius as to a 1/2 share