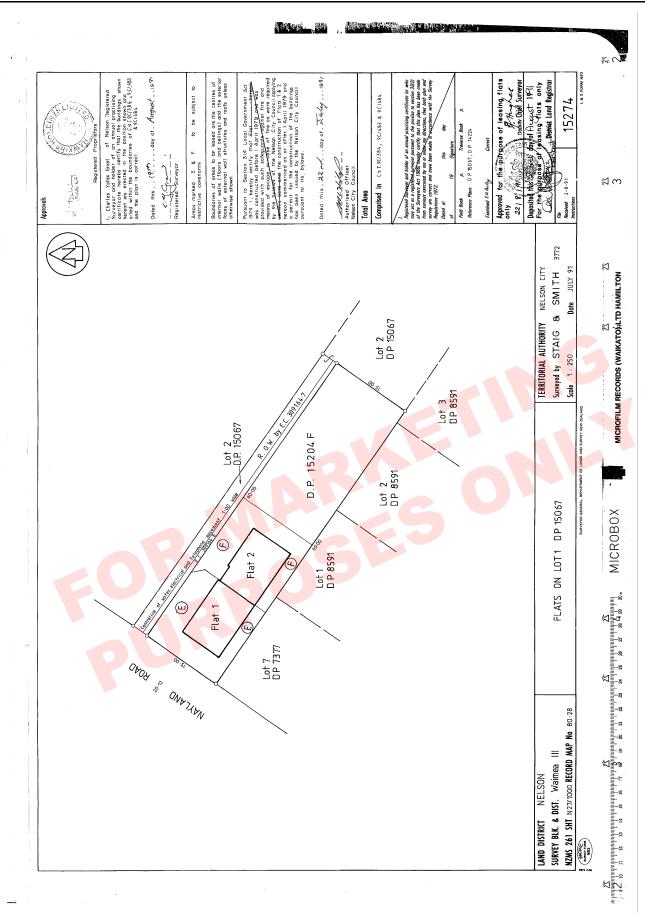

## RECORD OF TITLE UNDER LAND TRANSFER ACT 2017 CROSS LEASE

**Search Copy** 

R.W. Muir Registrar-General of Land

| Identifier<br>Land Registration<br>Date Issued<br>Prior References<br>NL9C/384                                                                                                                                                                       | NL9C/564<br>District Nelson<br>28 August 1991                   |                               |                                                                    |                               |  |
|------------------------------------------------------------------------------------------------------------------------------------------------------------------------------------------------------------------------------------------------------|-----------------------------------------------------------------|-------------------------------|--------------------------------------------------------------------|-------------------------------|--|
| Estate                                                                                                                                                                                                                                               | Fee Simple - 1/4 share                                          |                               |                                                                    |                               |  |
| Area                                                                                                                                                                                                                                                 | 900 square metres mor                                           |                               |                                                                    |                               |  |
| Legal Description                                                                                                                                                                                                                                    |                                                                 |                               |                                                                    |                               |  |
| Registered Owners                                                                                                                                                                                                                                    |                                                                 |                               |                                                                    |                               |  |
| Kelvin John Gardner, Rosemary Margaret Gardiner and 187 Bridge Trustees 96 Limited                                                                                                                                                                   |                                                                 |                               |                                                                    |                               |  |
| Estate                                                                                                                                                                                                                                               | Leasehold                                                       |                               | InstrumentL 310276Term999 years                                    | .1<br>computed from 28.8.1991 |  |
| Legal Description  Flat 1 Deposited Plan 15274    Registered Owners                                                                                                                                                                                  |                                                                 |                               |                                                                    |                               |  |
| Interests    309164.7 Easement Certificate specifying the following easements (affects fee simple)    Type  Servient Tenement  Easement Area  Dominant Tenement  Statutory Restriction    Distance  Distance  Distance  Distance  Distance  Distance |                                                                 |                               |                                                                    |                               |  |
| Right to drain<br>water, convey<br>electrical energy<br>and convey<br>telephonic<br>communications                                                                                                                                                   | Lot 2 Deposited Plan<br>15067 - CT NL9C/385                     | C-D DP 15067                  | Lot 1 Deposited Plan<br>15067 - herein                             |                               |  |
| Right of way                                                                                                                                                                                                                                         | Lot 2 Deposited Plan<br>15067 - CT NL9C/385                     | E DP 15067                    | Lot 1 Deposited Plan<br>15067 - herein                             |                               |  |
| The right of way specified in Easement Certificate 309164.7 is subject to Section 309(1)(a) Local Government Act 1974                                                                                                                                |                                                                 |                               |                                                                    |                               |  |
| 309164.8 Transfer creating the following easement (affects fee simple)                                                                                                                                                                               |                                                                 |                               |                                                                    |                               |  |
| <b>Type</b><br>Drain sewage                                                                                                                                                                                                                          | Servient Tenement<br>Lot 7 Deposited Plan<br>7377 - CT NL3A/267 | Easement Area<br>A-B DP 15067 | <b>Dominant Tenement</b><br>Lot 1 Deposited Plan<br>15067 - herein | Statutory Restriction         |  |
| 309870.1 Lease of Flat 3 DP 15204 Term 999 years computed from 1.7.1991 Composite CT NI9C/483 issued (affects fee simple)                                                                                                                            |                                                                 |                               |                                                                    |                               |  |
| 309870.2 Lease of Flat 4 DP 15204 Term 999 years computed from 1.7.1991 Composite CT NL9C/484 issued (affects fee simple)                                                                                                                            |                                                                 |                               |                                                                    |                               |  |
| 310276.1 Lease of Flat 1 DP 15274 Term 999 years computed from 28.8.1991 Composite CT NL9C/564 issued - 28.8.1991 (affects fee simple)                                                                                                               |                                                                 |                               |                                                                    |                               |  |

310276.2 Lease of Flat 2 DP 15274 Term 999 years computed from 28.8.1991 Composite CT NL9C/565 issued - 28.8.1991 (affects fee simple)

NL9C/564

NL9C/564