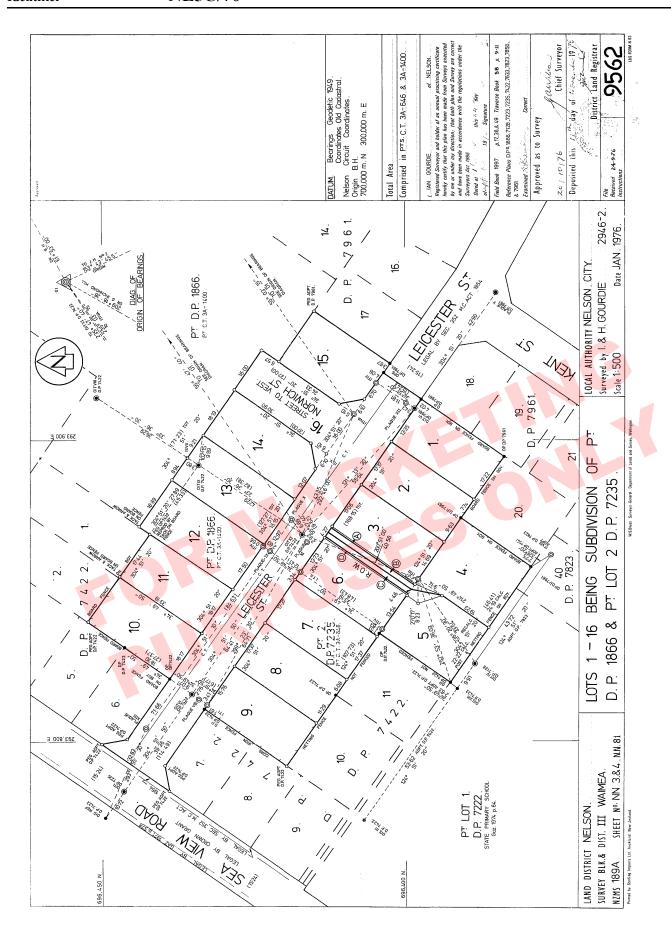

Area 576 square metres more or less
Legal Description Lot 6 Deposited Plan 9562

Registered Owners
Marion Ida McLeod

## **Interests**

176337.2 Conditions of Consent of The Nelson City Council to the creation of rights of way relative to Lots 3, 4, 5 & 6 DP 9562

Land Covenant in Deed 176565.1

176735.1 Easement Certificate specifying the following easements - 29.11.1976 at 9.12 am

| Type         | Servient Tenement    | <b>Easement Area</b> | Dominant Tenement    | Statutory Restriction |
|--------------|----------------------|----------------------|----------------------|-----------------------|
| Right of way | Lot 4 Deposited Plan | B DP 9562            | Lot 6 Deposited Plan |                       |
|              | 9562                 |                      | 9562 - herein        |                       |
| Right of way | Lot 5 Deposited Plan | C DP 9562            | Lot 6 Deposited Plan |                       |
|              | 9562                 |                      | 9562 - herein        |                       |
| Right of way | Lot 3 Deposited Plan | A DP 9562            | Lot 6 Deposited Plan |                       |
|              | 9562 - CT NL4C/1304  |                      | 9562 - herein        |                       |
| Right of way | Lot 6 Deposited Plan | D DP 9562            | Lot 3 Deposited Plan |                       |
|              | 9562 - herein        |                      | 9562                 |                       |
| Right of way | Lot 6 Deposited Plan | D DP 9562            | Lot 4 Deposited Plan |                       |
|              | 9562 - herein        |                      | 9562                 |                       |
| Right of way | Lot 6 Deposited Plan | D DP 9562            | Lot 5 Deposited Plan |                       |
|              | 9562 - herein        |                      | 9562                 |                       |

The easements specified in Easement Certificate 176735.1 are subject to Section 351 E (1) (a) Municipal Corporations Act 1954.

187245.1 Lease of Flat 1 and Garage for Flat 1 DP 9987 Term 999 years computed from 11.4.1978 CT NL5C/67 (L/H) issued - 28.4.1978 at 11.04 am