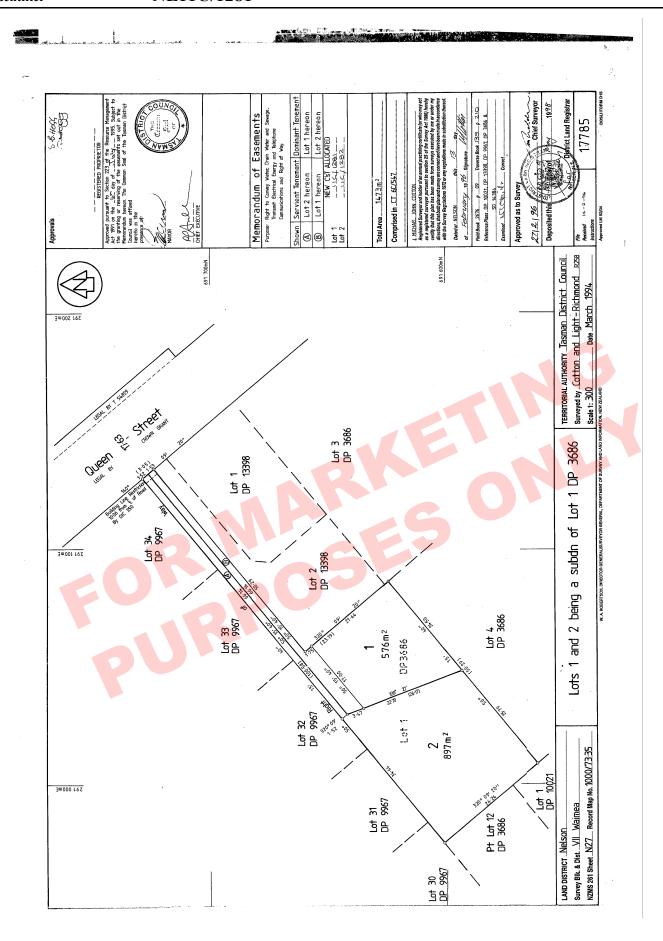

## RECORD OF TITLE UNDER LAND TRANSFER ACT 2017 FREEHOLD

Identifier NL11C/1281

Land Registration District Nelson

Date Issued 05 May 1998

**Prior References** 

NL6C/547

**Estate** Fee Simple

Area 576 square metres more or less
Legal Description Lot 1 Deposited Plan 17785

377118.4 Easement Certificate specifying the following easements - 5.5.1998 at 9.36 am

| Type                | <b>Servient Tenement</b> | Easement Area | <b>Dominant Tenement</b> | <b>Statutory Restriction</b> |
|---------------------|--------------------------|---------------|--------------------------|------------------------------|
| Right of way, right | Lot 2 Deposited Plan     | A DP 17785    | Lot 1 Deposited Plan     |                              |
| to convey water,    | 17785                    |               | 17785 - herein           |                              |

drain water & sewage & transmit electrical energy &

telephone

communications

Right of way, right Lot 1 Deposited Plan B DP 17785 Lot 2 Deposited Plan

to convey water, 17785 - herein 17785 - CT drain water & NL11C/1282

sewage & transmit electrical energy &

telephone

communications

The easements specified in Easement Certificate 377118.4 will be subject to Section 243(a) Resource Management Act 1991 when created.