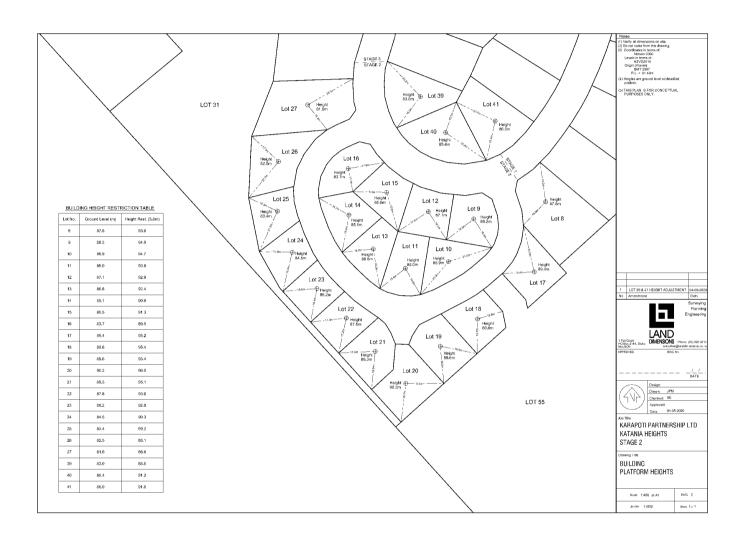

Page 1 of 7 pages

2009/5043EF APPROVED Registrar-General of Land

Insert Instrument Type

Easement Instrument

Schedule A continued:

| OOHOUSE TO CONTRACTO   |             |                              |                              |
|------------------------|-------------|------------------------------|------------------------------|
| Purpose (nature and    | Shown (plan | Servient tenement            | Dominant tenement            |
| extent) of easement,   | reference)  | (Computer Register)          | (Computer Register) or in    |
| profit, or covenant    |             |                              | gross                        |
| Land covenant as set   |             | Lots 1-8 inclusive, lots 10- | Lots 1-8 inclusive, lots 10- |
| out in this Annexure   |             | 22 inclusive, lots 100, 105  | 22 inclusive, lots 100, 105  |
| Schedule (excluding    |             | and 106 on DP 452456,        | and 106 on DP 452456,        |
| clauses 3.2.21-        |             | identifiers 578535 to        | identifiers 578535 to        |
| Building Setback Area, |             | 578542 and 578544 to         | 578542 and 578544 to         |
| and 3.2.22 Restrictive |             | 578559 inclusive             | 578559 Inclusive             |
| Covenant to Protect    |             |                              |                              |
| View, which are        |             |                              |                              |
| recorded separately    |             |                              |                              |
| below).                |             |                              |                              |