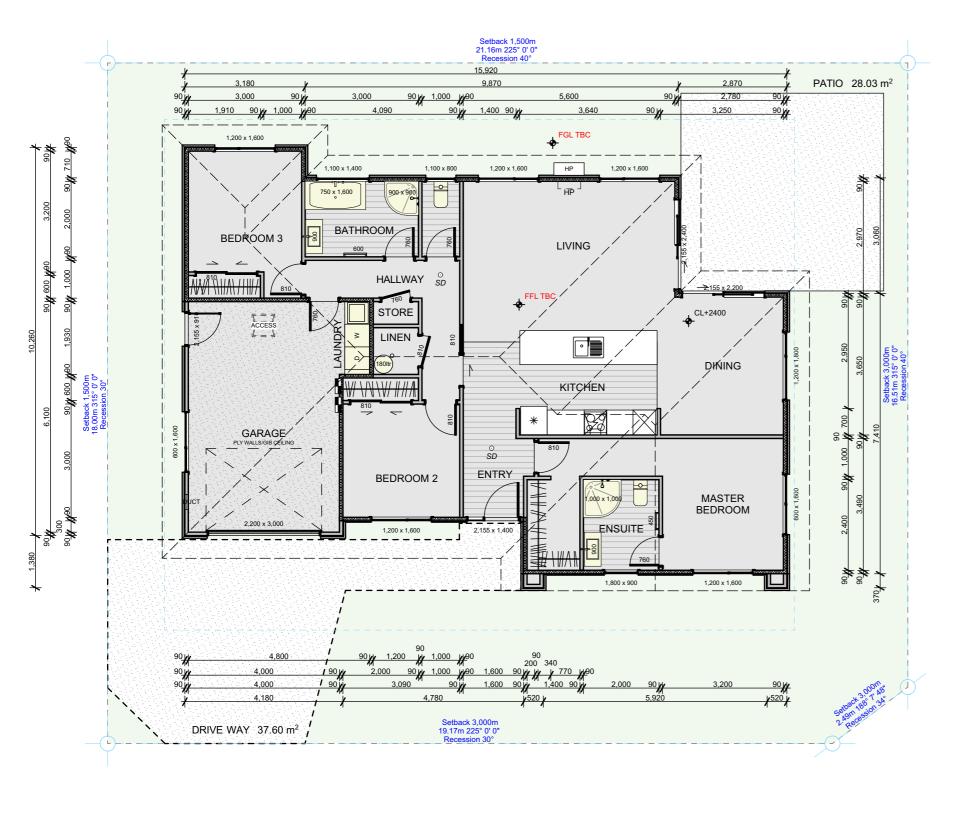

3 BEDROOM RESIDENCE COOK HOWARD, ABBIE & ANDREW LOT 293 LQS, STAGE 8, RICHMOND

ALLOW FOR 2X SUMPS IN COSTING

ROOF:

AREAS:

EAVES: 600mm DEEP BARGE: 450mm DEEP

AREA OVER FRAME 149.91 m<sup>2</sup>

STRUCTURAL SIZING (POSTS, BEAMS, STEEL, SLAB ETC) INDICATIVE ONLY AND SUBJECT TO CHANGE IN DETAIL DESIGN STAGE

3 BEDROOM RESIDENCE COOK HOWARD, ABBIE & ANDREW LOT 293 LQS, STAGE 8, RICHMOND

| Floor Plan         |               |                  | RevID | Comment | Date | TSW NO:    | 4500   |  |
|--------------------|---------------|------------------|-------|---------|------|------------|--------|--|
|                    |               |                  |       |         |      |            | 153099 |  |
|                    |               |                  |       |         |      |            |        |  |
|                    |               |                  |       |         |      | DWG NO.    |        |  |
|                    |               |                  |       |         |      | $C_2$      |        |  |
| Scale: 1:100 Drawn | KS Checked:XX | Date: 20/04/2022 |       | •       |      | <b>U</b> Z |        |  |