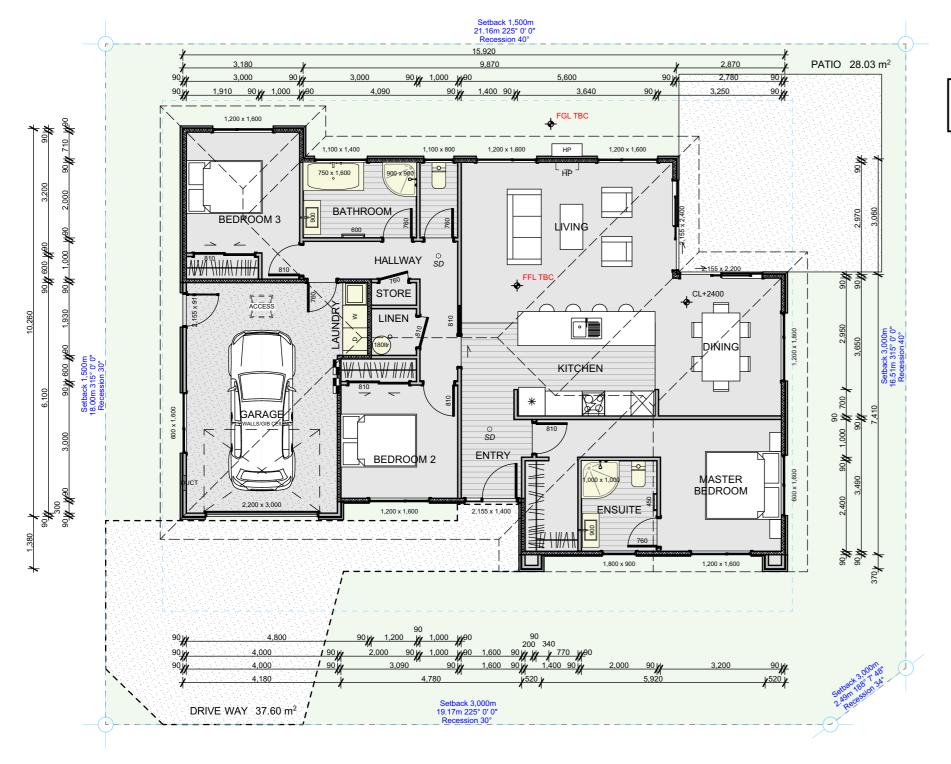

3 BEDROOM RESIDENCE COOK HOWARD, ABBIE & ANDREW LOT 293 LQS, STAGE 8, RICHMOND

ALLOW FOR 2X SUMPS IN COSTING

ROOF:

AREAS:

EAVES: 600mm DEEP BARGE: 450mm DEEP

AREA OVER FRAME 149.91 m<sup>2</sup>

STRUCTURAL SIZING (POSTS, BEAMS, STEEL, SLAB ETC) INDICATIVE ONLY AND SUBJECT TO CHANGE IN DETAIL DESIGN STAGE

3 BEDROOM RESIDENCE COOK HOWARD, ABBIE & ANDREW LOT 293 LQS, STAGE 8, RICHMOND

| Floor Plan         |               |                  | RevID | Comment | Date | TSW NO:    | 4500   |  |
|--------------------|---------------|------------------|-------|---------|------|------------|--------|--|
|                    |               |                  |       |         |      |            | 153099 |  |
|                    |               |                  |       |         |      |            |        |  |
|                    |               |                  |       |         |      | DWG NO.    |        |  |
|                    |               |                  |       |         |      | $C_2$      |        |  |
| Scale: 1:100 Drawn | KS Checked:XX | Date: 20/04/2022 |       | •       |      | <b>U</b> Z |        |  |