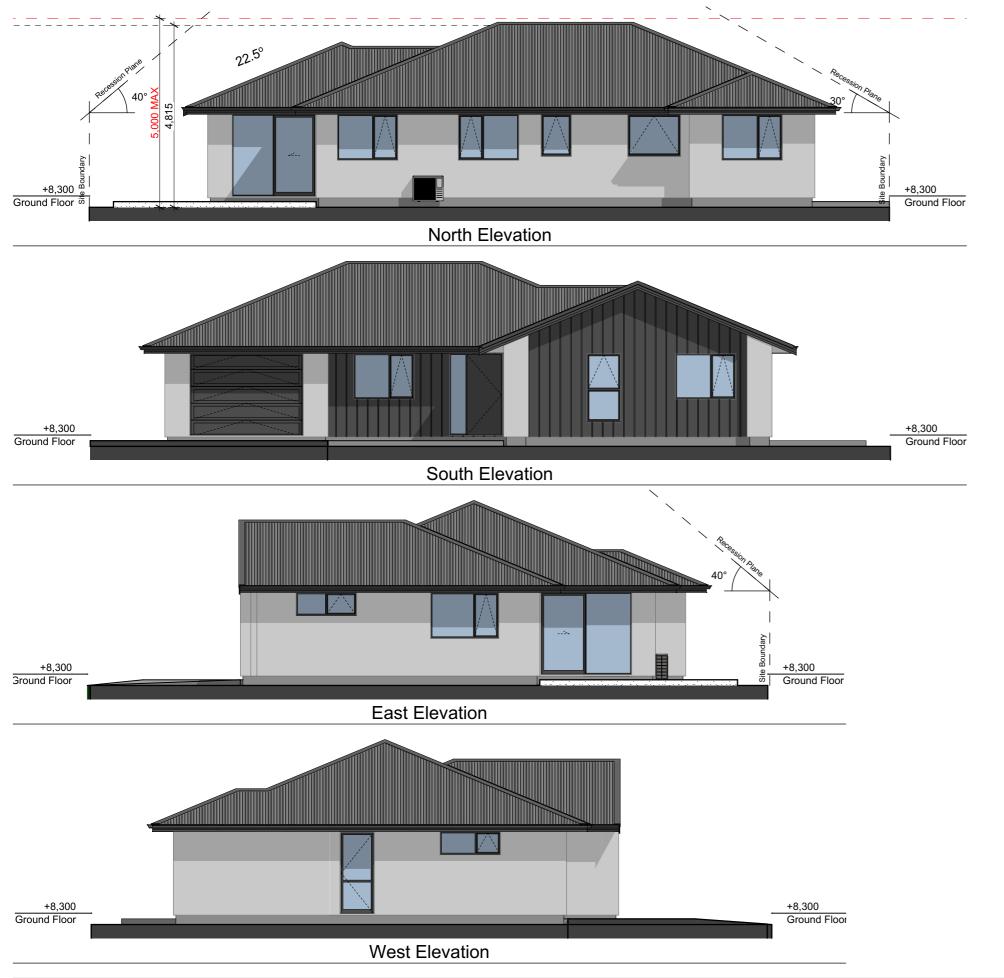

WALL CLADDING 2 = LINEA OBLIQUE 200 FASCIA AND SPOUTING = COLORSTEEL SOFFIT LINING = PAINTED FIBRE CEMENT

Signature Homes Nelson 308 Queen Street, Richmond, Ph (03) 541 0317 Fax (03) 415 2467 www.signaturehomes.co.nz These drawings are limited to and by the extent of the detail covered in the drawings to meet the current New Zealand Building Code (NZBC). Where detail is required for construction and to demonstrate compliance with the current NZBC, a specific request should be made for the required detail to be supplied. No liability will be accepted for any detail or construction not covered in these drawings and/or carried out by persons other than the designer producing these documents.

3 BEDROOM RESIDENCE COOK HOWARD, ABBIE & ANDREW LOT 293 LQS, STAGE 8, RICHMOND

| Elevations |              |          | RevID      | Comment          | Date |         | 450    | 222       |  |   |
|------------|--------------|----------|------------|------------------|------|---------|--------|-----------|--|---|
|            |              |          |            |                  |      | TSW NO: | 153099 |           |  |   |
|            |              |          |            |                  |      |         |        | DIA/O NIO |  | 1 |
|            |              |          |            |                  |      |         |        | DWG NO.   |  |   |
|            |              |          |            |                  |      |         |        | $C_3$     |  |   |
|            | Scale: 1:100 | Drawn:KS | Checked:XX | Date: 20/04/2022 |      | •       |        | CS        |  |   |