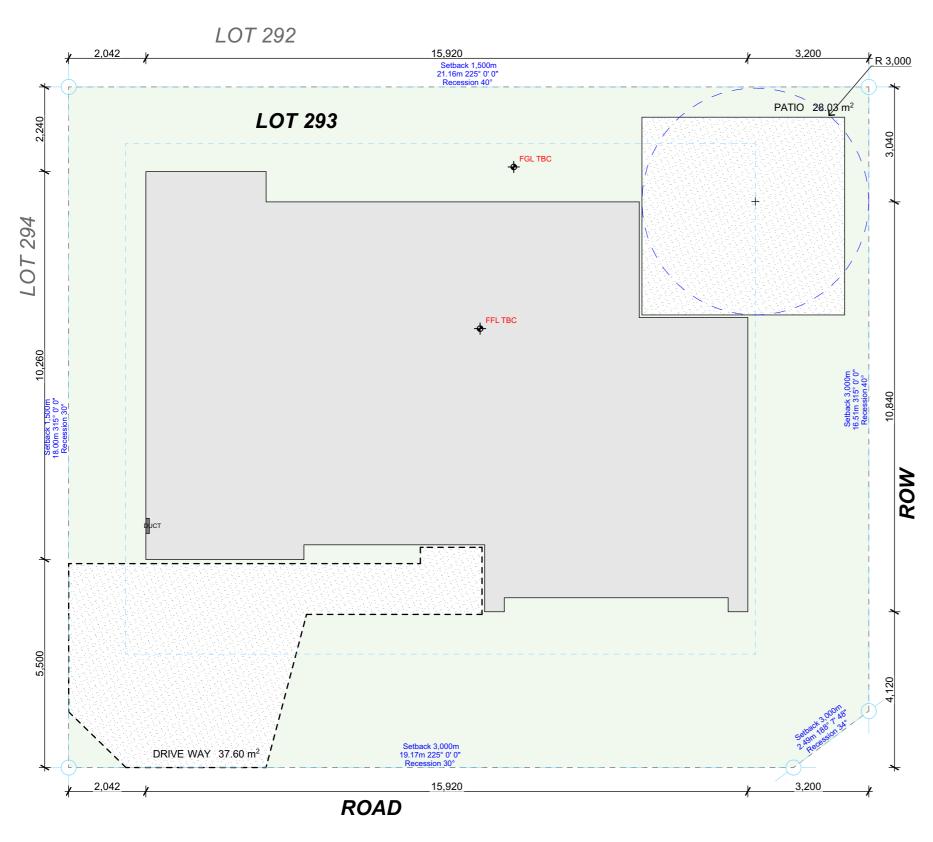

**CONTRACT** 

Copyright: Signature Homes Limited 2012 These drawings and designs remain the property of SIGNATURE HOMES Ltd.

BOUNDARY AND SITE INFORMATION INDICATIVE ONLY. SURVEY AND TITLE INFORMATION TBC

CONTOUR INTERVALS
+ 0.5mF.F.L.

DRIVEWAY AND HARDSTAND
BOUNDARY/SETBACKS

FFL FINISHED FLOOR LEVEL
FGL FINISHED GROUND LEVEL

ZONES

SNOW = N3 EXPOSURE = C EARTHQUAKE = 2

WIND ZONES:

WIND REGION = A
LEE ZONE = No
TOPO CLASS = T1
GROUND ROUGHNES = Urban
SITE EXPOSURE = Sheltered
WIND ZONE = H

#### LEGAL DESCRIPTION:

Lot 293 DP ### SITE AREA: 380m<sup>2</sup>

AREAS:

AREA OVER FRAME 149.91 m<sup>2</sup> DRIVE WAY 37.60 m<sup>2</sup> COVERAGE: 39%

### SITE (TDC): BERRYFIELDS (<400m<sup>2</sup>)

(LOTS 139-512)

ZONE: RESIDENTIAL MAX SITE COVERAGE: 45%

MAX BUILDING HEIGHT: 5.0m

BOUNDARY SETBACKS: 3.0m ROAD, 5.5m TO GARAGE,

3.0m X 1, 1.5m OTHERS

Site Location Plan