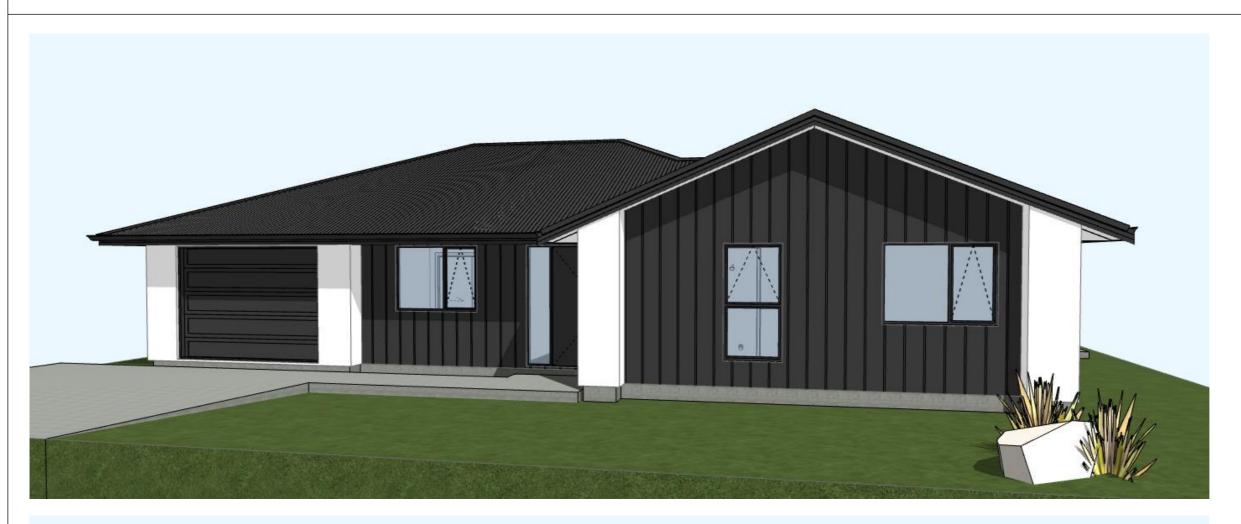

# CONTRACT

CONSTRUCTION MATERIALS

DOOR AND WINDOW JOINERY = POWDERCOATED ALUMINIUM

LANDSCAPING = NA

ROOF CLADDING = CORRUGATE COLORSTEEL WALL CLADDING 1 = ROCKCOTE EPS 50

FLOOR STRUCTURE = CONCRETE FLOOR SLAB

WALL CLADDING 2 = LINEA OBLIQUE 200 FASCIA AND SPOUTING = COLORSTEEL SOFFIT LINING = PAINTED FIBRE CEMENT

Signature Homes Nelson 308 Queen Street, Richmond, Ph (03) 541 0317 Fax (03) 415 2467 www.signaturehomes.co.nz These drawings are limited to and by the extent of the detail covered in the drawings to meet the current New Zealand Building Code (NZBC). Where detail is required for construction and to demonstrate compliance with the current NZBC, a specific request should be made for the required detail to be supplied. No liability will be accepted for any detail or construction not covered in these drawings and/or carried out by persons other than the designer producing these documents.

3 BEDROOM RESIDENCE COOK HOWARD, ABBIE & ANDREW LOT 293 LQS, STAGE 8, RICHMOND

| Elevations |              |          | RevID      | Comment          | Date |         | 450    | 222       |  |   |
|------------|--------------|----------|------------|------------------|------|---------|--------|-----------|--|---|
|            |              |          |            |                  |      | TSW NO: | 153099 |           |  |   |
|            |              |          |            |                  |      |         |        | DIA/O NIO |  | 1 |
|            |              |          |            |                  |      |         |        | DWG NO.   |  |   |
|            |              |          |            |                  |      |         |        | $C_3$     |  |   |
|            | Scale: 1:100 | Drawn:KS | Checked:XX | Date: 20/04/2022 |      | •       |        | CS        |  |   |