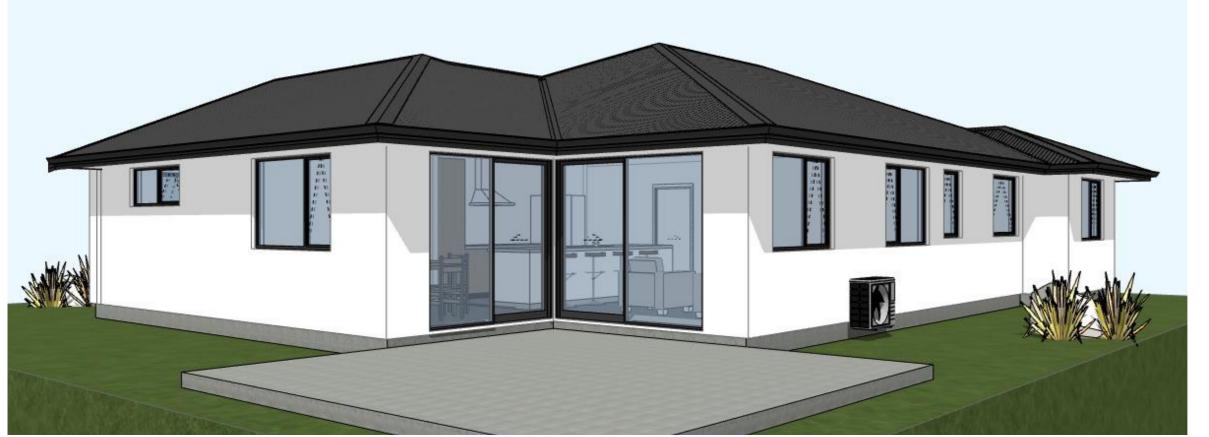

# CONTRACT

CONSTRUCTION MATERIALS

DOOR AND WINDOW JOINERY = POWDERCOATED ALUMINIUM

LANDSCAPING = NA

ROOF CLADDING = CORRUGATE COLORSTEEL WALL CLADDING 1 = ROCKCOTE EPS 50

FLOOR STRUCTURE = CONCRETE FLOOR SLAB

WALL CLADDING 2 = LINEA OBLIQUE 200 FASCIA AND SPOUTING = COLORSTEEL SOFFIT LINING = PAINTED FIBRE CEMENT

Signature Homes Nelson 308 Queen Street, Richmond, Ph (03) 541 0317 Fax (03) 415 2467 www.signaturehomes.co.nz These drawings are limited to and by the extent of the detail covered in the drawings to meet the current New Zealand Building Code (NZBC). Where detail is required for construction and to demonstrate compliance with the current NZBC, a specific request should be made for the required detail to be supplied. No liability will be accepted for any detail or construction not covered in these drawings and/or carried out by persons other than the designer producing these documents.

3 BEDROOM RESIDENCE COOK HOWARD, ABBIE & ANDREW LOT 293 LQS, STAGE 8, RICHMOND

| Elevations |              |          | RevID      | Comment          | Date |         | 450    | 222       |  |   |
|------------|--------------|----------|------------|------------------|------|---------|--------|-----------|--|---|
|            |              |          |            |                  |      | TSW NO: | 153099 |           |  |   |
|            |              |          |            |                  |      |         |        | DIA/O NIO |  | 1 |
|            |              |          |            |                  |      |         |        | DWG NO.   |  |   |
|            |              |          |            |                  |      |         |        | $C_3$     |  |   |
|            | Scale: 1:100 | Drawn:KS | Checked:XX | Date: 20/04/2022 |      | •       |        | CS        |  |   |