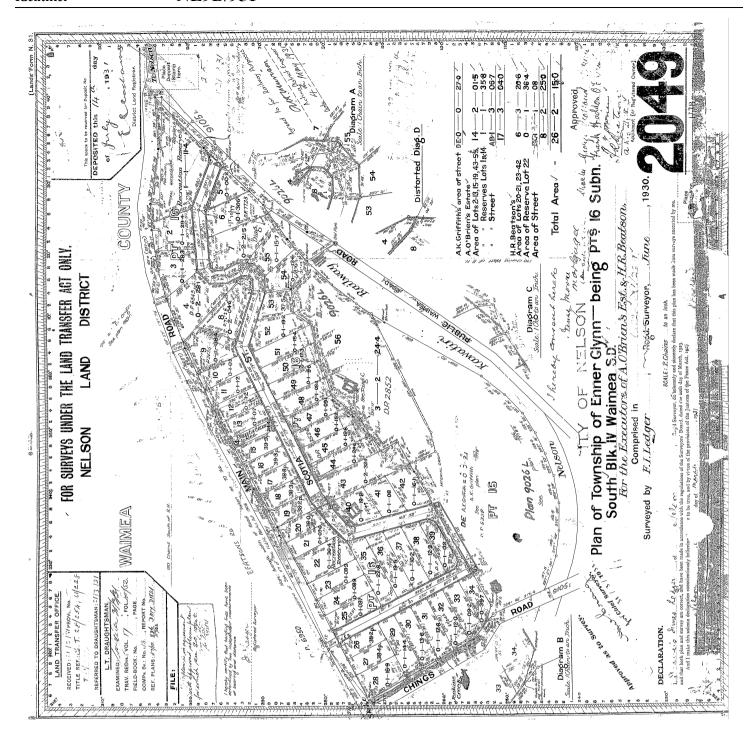

Area 1042 square metres more or less
Legal Description Lot 11 Deposited Plan 2049

**Registered Owners** 

Valerie Ruth Westley as to a 1/2 share

Valerie Ruth Westley, David Frank Allpress and Clare Frances North as to a 1/2 share as Executors