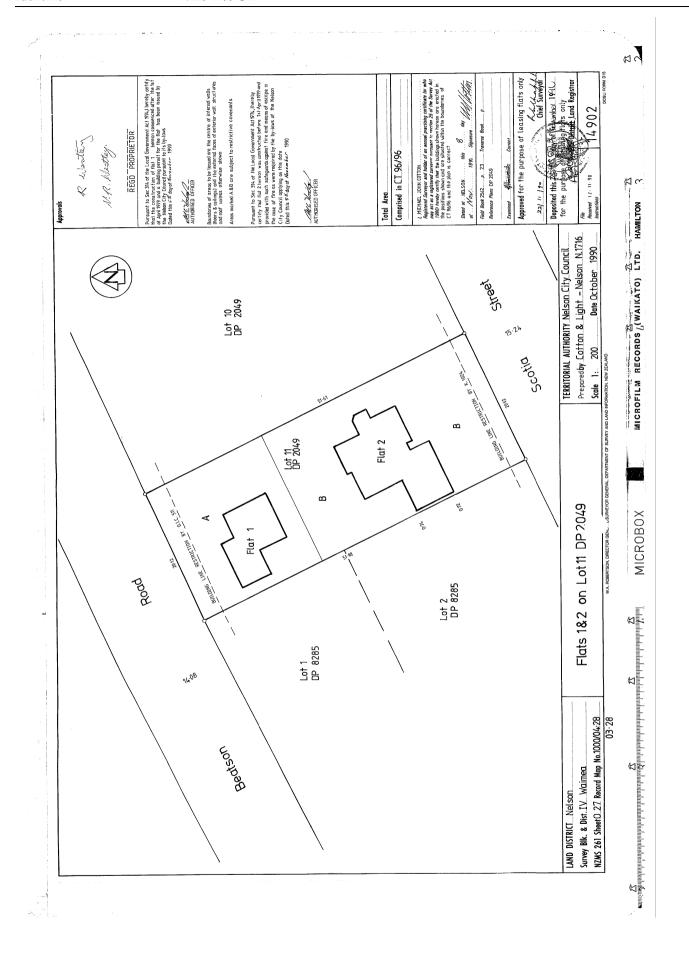

Area 1042 square metres more or less
Legal Description Lot 11 Deposited Plan 2049

**Registered Owners** 

Valerie Ruth Westley as to a 1/2 share

Valerie Ruth Westley, David Frank Allpress and Clare Frances North as to a 1/2 share as Executors

Estate Leasehold Instrument L 304137.2

**Term** 999 years commencing on 12.12.1990

**Legal Description** Flat 2 Deposited Plan 14902

**Registered Owners** 

Valerie Ruth Westley as to a 1/2 share

Valerie Ruth Westley, David Frank Allpress and Clare Frances North as to a 1/2 share as Executors

## Interests

511 Order in Council imposing Building Line Restriction

K1024 Building Line Condition

304137.1 Lease of Flat 1 DP 14902 Term 999 years commencing on 12.12.1990 Composite CT NL9B/950 issued - 19.12.1990 (affects fee-simple)

304137.2 Lease of Flat 2 DP 14902 Term 999 years commencing on 12.12.1990 Composite CT NL9B/951 issued - 19.12.1990 (affects fee-simple)