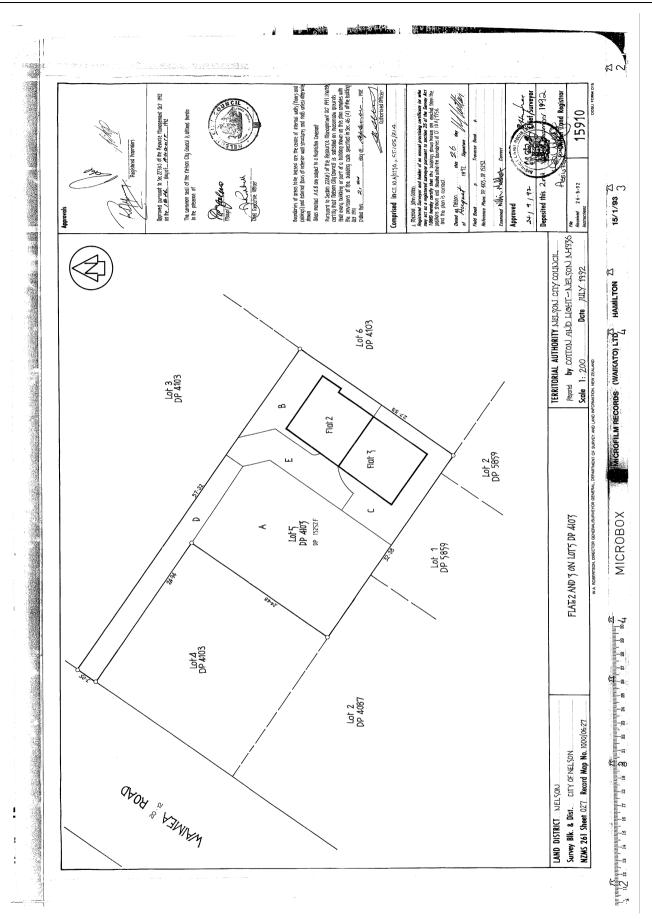

## **RECORD OF TITLE UNDER LAND TRANSFER ACT 2017 CROSS LEASE**

**Search Copy** 

Registrar-General of Land

| Identifier<br>Land Registration D<br>Date Issued | NL10B/772<br>Nelson<br>02 December 1992 |                    |                                                |
|--------------------------------------------------|-----------------------------------------|--------------------|------------------------------------------------|
| <b>Prior References</b><br>NL105/214             |                                         |                    |                                                |
| Estate                                           | Fee Simple - 1/3 share                  |                    |                                                |
| Area                                             | 969 square metres more or less          |                    |                                                |
| Legal Description                                | Lot 5 Deposited Plan 4103               |                    |                                                |
| <b>Registered Owners</b>                         |                                         |                    |                                                |
| Valerie Ann Ryder                                |                                         |                    |                                                |
| Estate                                           | Leasehold                               | Instrument<br>Term | L 323015.2<br>999 years commencing on 1.9.1992 |
| Legal Description                                | Flat 2 Deposited Plan 15910             |                    | , ,                                            |
| <b>Registered Owners</b>                         |                                         |                    |                                                |
| Valerie Ann Ryder                                |                                         |                    |                                                |
| Interests                                        |                                         |                    |                                                |

318038.2 Lease of Flat 1 DP 15252 Term 999 years commencing on 1.5.1992 Composite CT NL10A/1156 issued (affects fee simple)

323015.2 Lease of Flat 2 DP 15910 Term 999 years commencing on 1.9.1992 Composite CT NL10B/772 issued -2.12.1992 (affects fee simple)

323015.3 Lease of Flat 3 DP 15910 Term 999 years commencing on 1.9.1992 Composite CT NL10B/773 issued -2.12.1992 (affects fee simple)

9729052.3 Mortgage to ANZ Bank New Zealand Limited - 6.6.2014 at 4:39 pm