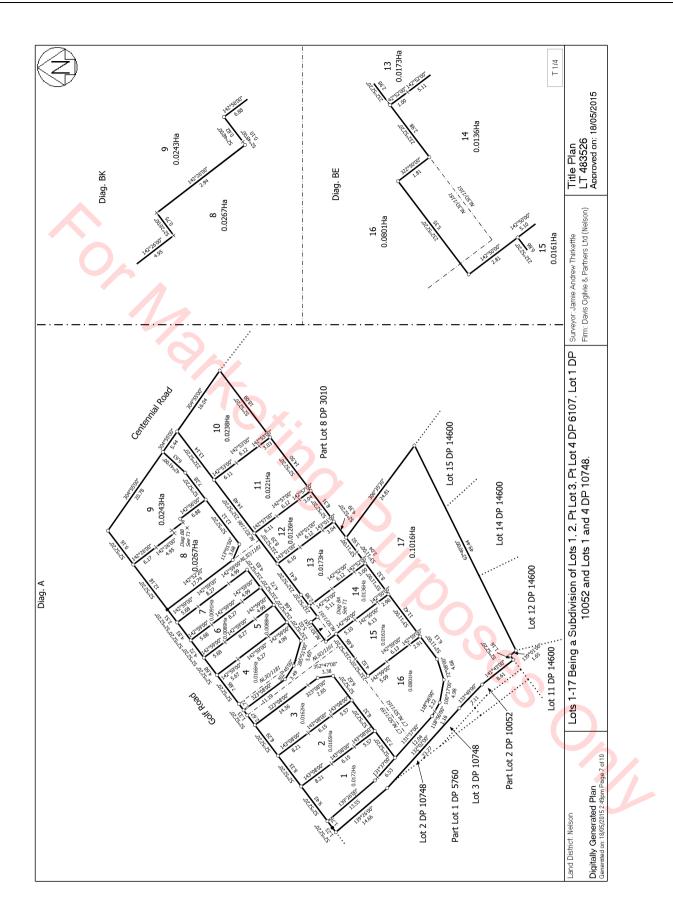

Prior References NL5D/1161

| Estate                                         | Fee Simple                     |  |
|------------------------------------------------|--------------------------------|--|
| Area                                           | 161 square metres more or less |  |
| Legal Description                              | Lot 15 Deposited Plan 483526   |  |
| <b>Registered Owners</b>                       |                                |  |
| Bryan Douglas Ashby and Wiebke Annemarie Ashby |                                |  |

## Interests

Subject to a right to convey water, electricity, telecommunications and computer media and a right to drain sewage and water over part marked AI and a right to drain water over part marked AH all on DP 483526 created by Easement Instrument 10084147.2 - 12.6.2015 at 10:23 am

Appurtenant hereto is a right of way, a right to drain sewage, water and stormwater and a right to convey water, electricity, telecommunications and computer media created by Easement Instrument 10084147.2 - 12.6.2015 at 10:23 am

The easements created by Easement Instrument 10084147.2 are subject to Section 243 (a) Resource Management Act 1991 Subject to a party wall easement over part marked GA on DP 483526 created by Easement Instrument 10084147.3 -

12.6.2015 at 10:23 am

Appurtenant hereto is a party wall easement created by Easement Instrument 10084147.3 - 12.6.2015 at 10:23 am

The easements created by Easement Instrument 10084147.3 are subject to Section 243 (a) Resource Management Act 1991