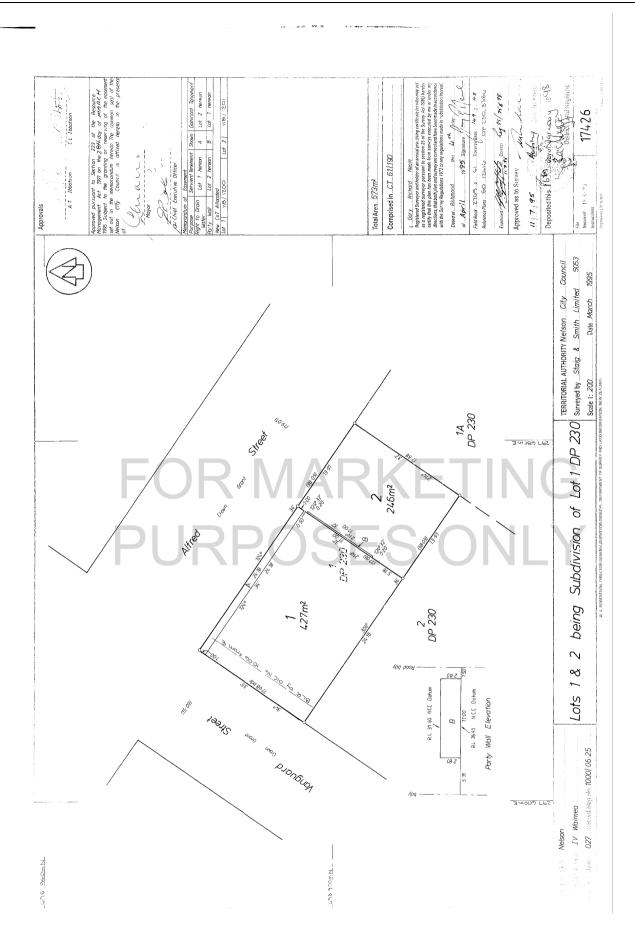

**Prior References** NL61/190

| Estate                                                                                   | Fee Simple                     |               |                             |               |  |
|------------------------------------------------------------------------------------------|--------------------------------|---------------|-----------------------------|---------------|--|
| Area                                                                                     | 246 square metres more or less |               |                             |               |  |
| Legal Description                                                                        | Lot 2 Deposited Plan 17426     |               |                             |               |  |
| Registered Owners                                                                        |                                |               |                             |               |  |
| Stephen Timothy Joseph Forbes Moody and Lise Kirsten Moody                               |                                |               |                             |               |  |
| Interests                                                                                |                                |               |                             |               |  |
| 374294.3 Easement Certificate specifying the following easements - 16.1.1998 at 11.05 am |                                |               |                             |               |  |
| Туре                                                                                     | Servient Tenement              | Easement Area | Dominant Tenement Statutory | y Restriction |  |
| Drain water                                                                              | Lot 1 Deposited Plan           | A DP 17426    | Lot 2 Deposited Plan        |               |  |
|                                                                                          | 17426                          |               | 17426 - herein              |               |  |
| Party wall                                                                               | Lot 2 Deposited Plan           | B DP 17426    | Lot 1 Deposited Plan        |               |  |

17426 - CT NL11B/1200

The easements specified in Easement Certificate 374294.3 when created will be subject to Section 243(a) Resource Management Act 1991

12417516.3 Mortgage to The Co-operative Bank Limited - 8.4.2022 at 2:46 pm