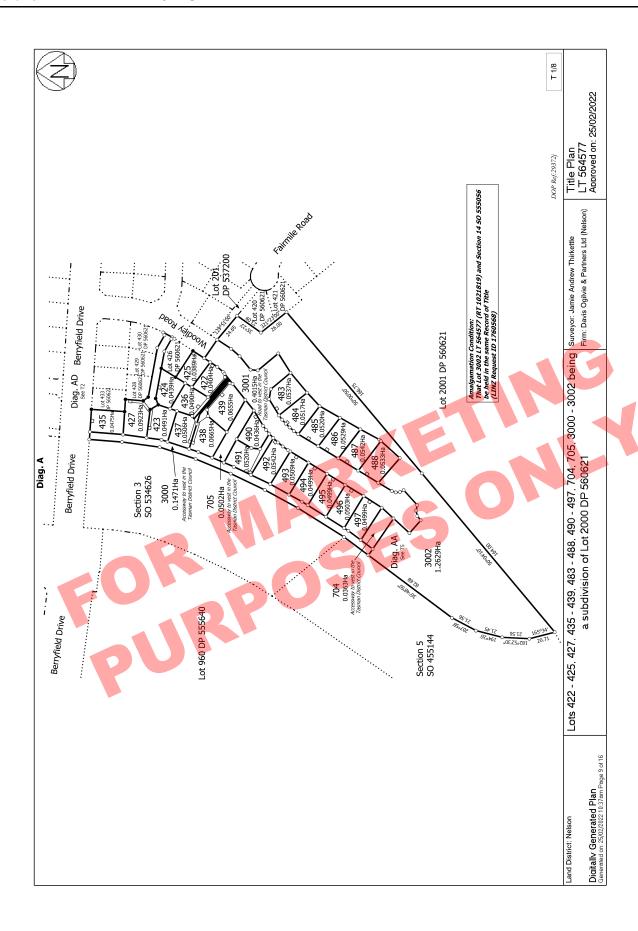

Area 499 square metres more or less
Legal Description Lot 494 Deposited Plan 564577

**Registered Owners** 

Jane Goodman and Brett Craig McFedries