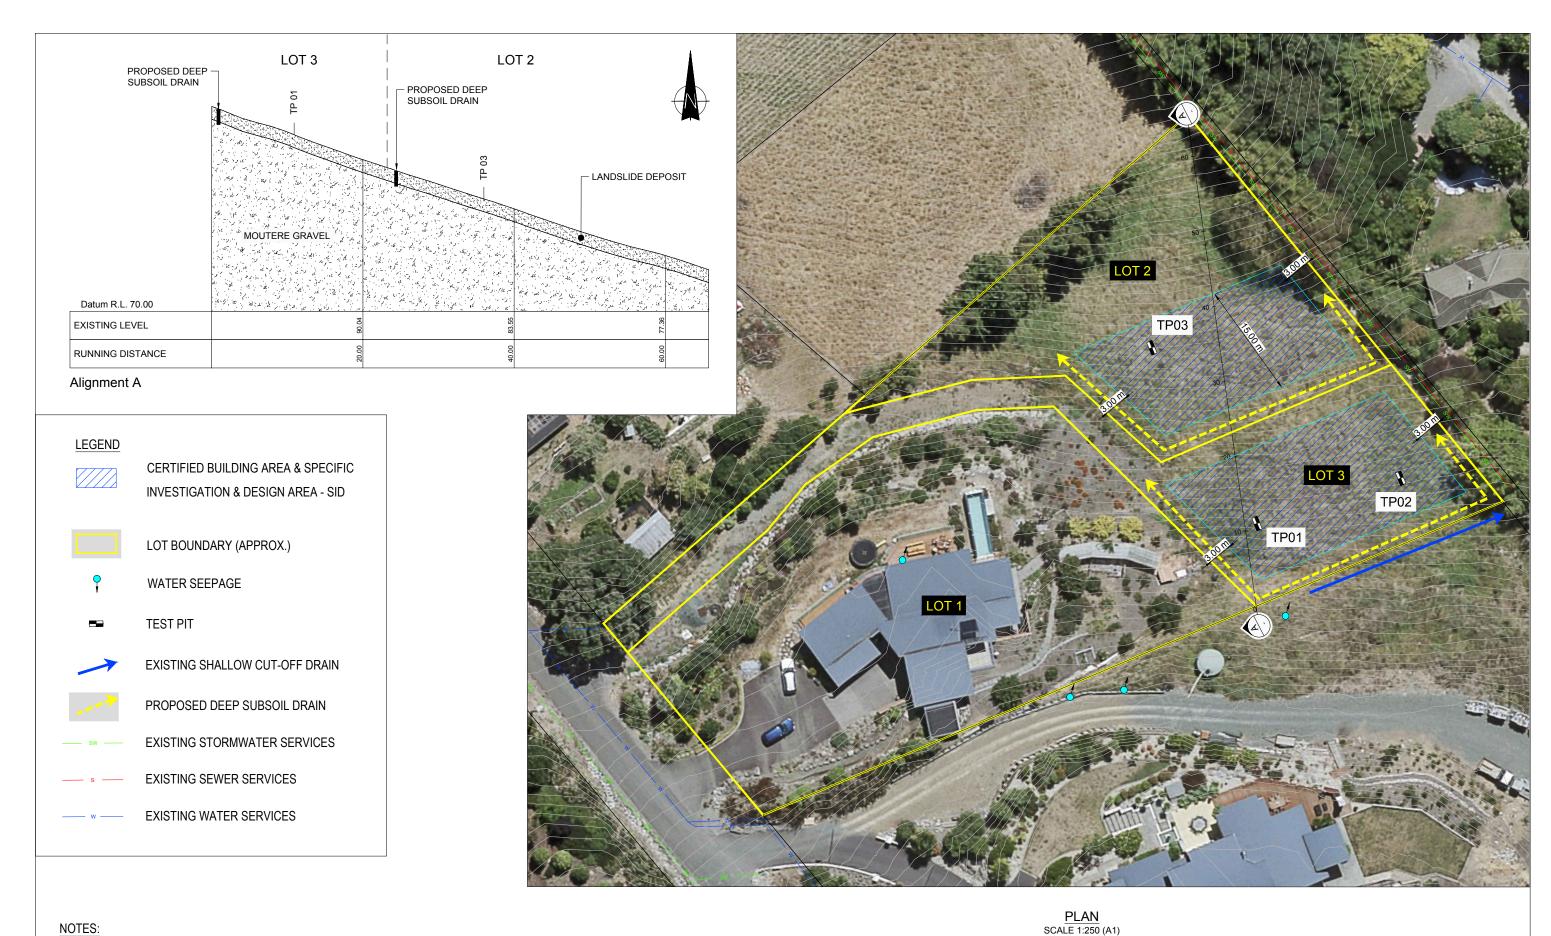

## APPENDIX 1 : GROUND INVESTIGATION LOCATION AND BUILDING SITE CERTIFICATION PLAN

## NOTES:

- 1. AERIAL IMAGERY FROM TASMAN DISTRICT COUNCIL (AERIAL: FEBRUARY 2015)
- 2. LOCATION OF SERVICES AND CONTOURS APPROXIMATE ONLY FROM WWW.TOPOFTHESOUTHMAPS.CO.NZ
- 3. LOCATION OF LOTS FROM COTTON & LIGHT LTD (PLAN R1203 20/12/2017) APPROXIMATE ONLY
- 4. SITE INSPECTIONS CARRIED OUT BY GEOADVICE ON 06/11/2017

FOR RESOURCE CONSENT GROUND INVESTIGATION 105 HART ROAD LOCATION PLAN RAY FIRTH SHEET 01