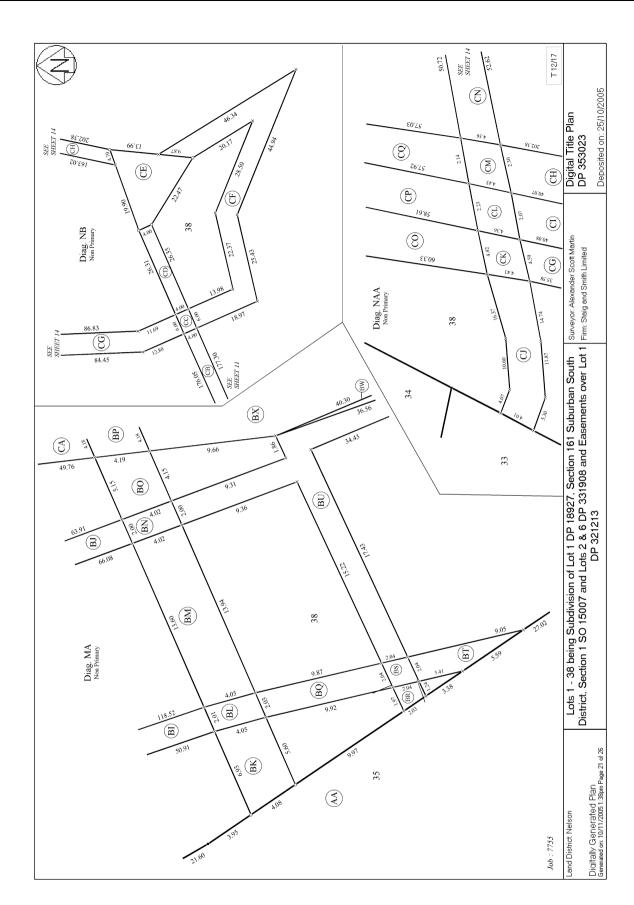

**Prior References** NL12C/399

| Estate                   | Fee Simple                      |
|--------------------------|---------------------------------|
| Area                     | 1121 square metres more or less |
| Legal Description        | Lot 19 Deposited Plan 353023    |
| <b>Registered Owners</b> |                                 |
|                          |                                 |

## Interests

Subject to right to drain water over part marked DM on DP 353023 created by Easement Instrument 6620324.15 -25.10.2005 at 9:00 am

The easement created by Easement Instrument 6620324.15 is subject to Section 243 (a) Resource Management Act 1991