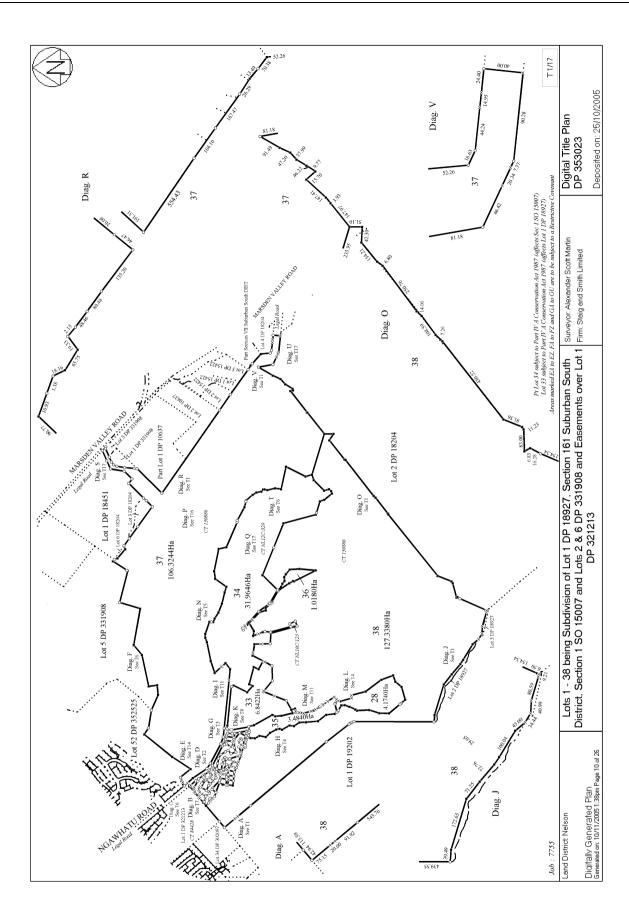

**Prior References** NL12C/399

| Estate                   | Fee Simple                      |
|--------------------------|---------------------------------|
| Area                     | 1121 square metres more or less |
| Legal Description        | Lot 19 Deposited Plan 353023    |
| <b>Registered Owners</b> |                                 |
|                          |                                 |