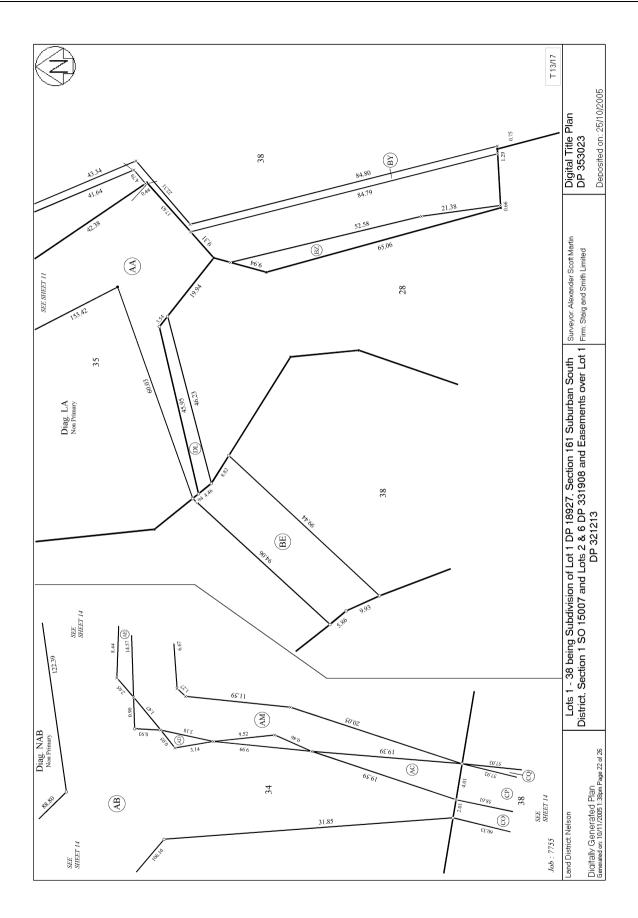

**Prior References** NL12C/399

| Estate                   | Fee Simple                      |
|--------------------------|---------------------------------|
| Area                     | 1121 square metres more or less |
| Legal Description        | Lot 19 Deposited Plan 353023    |
| <b>Registered Owners</b> |                                 |
|                          |                                 |

## Interests

Subject to right to drain water over part marked DM on DP 353023 created by Easement Instrument 6620324.15 -25.10.2005 at 9:00 am

The easement created by Easement Instrument 6620324.15 is subject to Section 243 (a) Resource Management Act 1991