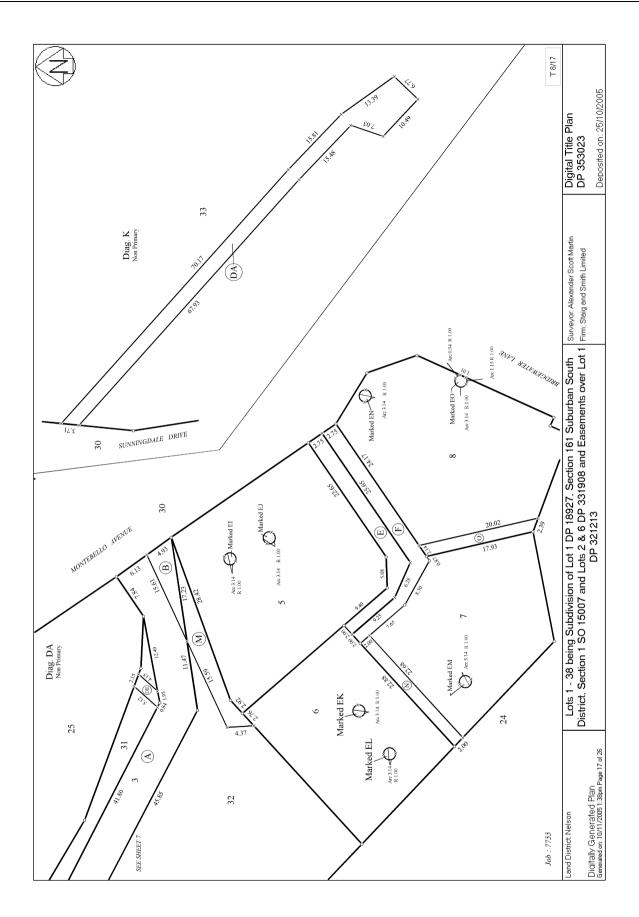

**Prior References** NL12C/399

| Estate                   | Fee Simple                      |
|--------------------------|---------------------------------|
| Area                     | 1121 square metres more or less |
| Legal Description        | Lot 19 Deposited Plan 353023    |
| <b>Registered Owners</b> |                                 |
|                          |                                 |