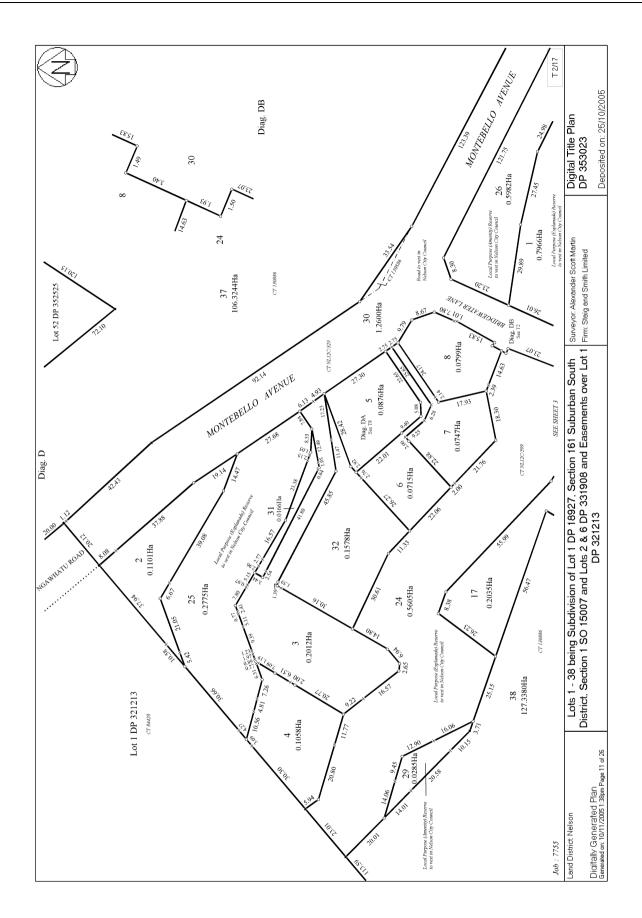

**Prior References** NL12C/399

| Estate                   | Fee Simple                      |
|--------------------------|---------------------------------|
| Area                     | 1121 square metres more or less |
| Legal Description        | Lot 19 Deposited Plan 353023    |
| <b>Registered Owners</b> |                                 |
|                          |                                 |