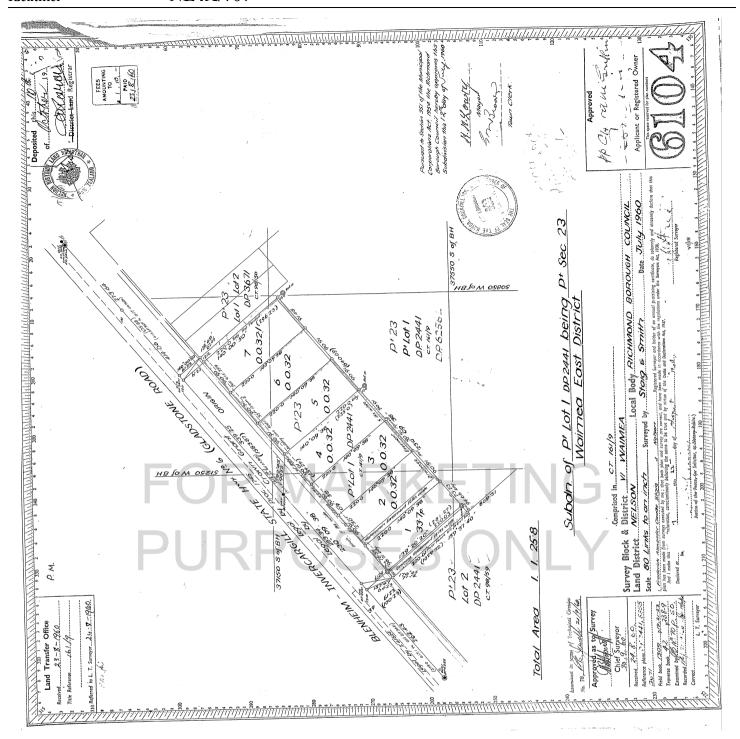

## **Interests**

Subject to Section 206 Land Act 1924

95166 Transfer creating the following easements

Type Servient Tenement Easement Area Dominant Tenement Statutory Restriction

Sewage Lot 1 Deposited Plan Part Lot 34 Deposited Plan

6104 - CT NL2C/466 8550 - herein

 $154970\ Transfer\ creating\ the\ following\ easements\ in\ gross-produced\ 30.1.1974\ at\ 2.01\ pm\ and\ entered\ 13.2.1974\ at\ 9.00$ 

am

Type Servient Tenement Easement Area Grantee Statutory Restriction

Sewage Lot 34 Deposited Plan Yellow DP 8550 The Richmond Borough

8550 - herein Council