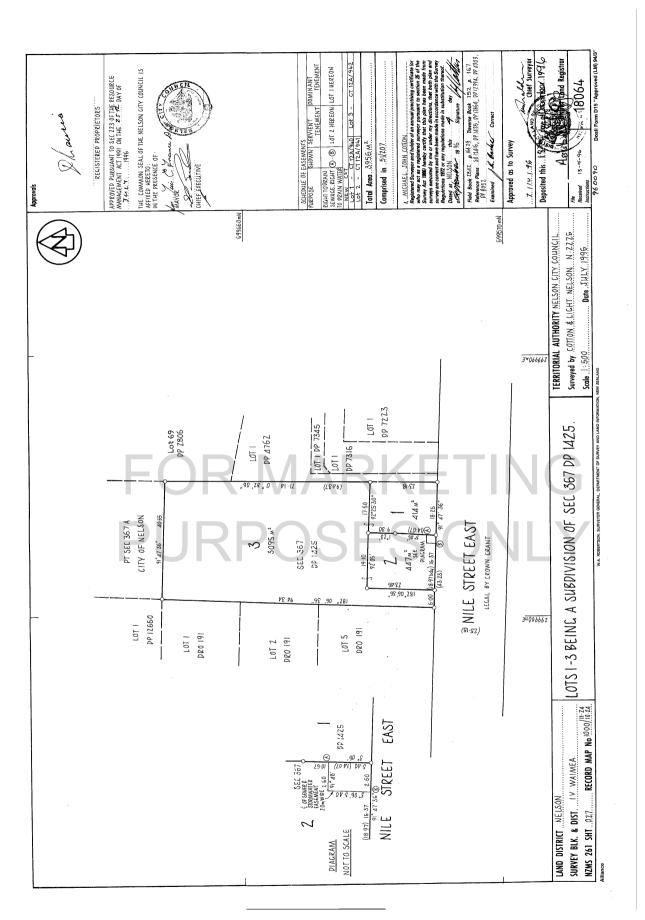

## RECORD OF TITLE UNDER LAND TRANSFER ACT 2017 FREEHOLD

Search Copy

R.W. Muir Registrar-General of Land

| Identifier                 | NL12A/941        |  |
|----------------------------|------------------|--|
| Land Registration District | Nelson           |  |
| Date Issued                | 18 December 1996 |  |
|                            |                  |  |

**Prior References** NL51/207

| Estate                                                                                                 | Fee Simple                     |                          |                              |                       |  |
|--------------------------------------------------------------------------------------------------------|--------------------------------|--------------------------|------------------------------|-----------------------|--|
| Area                                                                                                   | 447 square metres more or less |                          |                              |                       |  |
| Legal Description                                                                                      | Lot 2 Deposited Plan 18064     |                          |                              |                       |  |
| <b>Registered Owners</b>                                                                               |                                |                          |                              |                       |  |
| Patricia Maree Krishnasamy, Mohun Niels Krishnasamy and Katrina Mary Babe                              |                                |                          |                              |                       |  |
| Interests<br>364212.5 Easement Certificate specifying the following easements - 18.12.1996 at 11.30 am |                                |                          |                              |                       |  |
| Туре                                                                                                   | Servient Tenement              | Easement Area            | Dominant Tenement            | Statutory Restriction |  |
| Rights to drain                                                                                        | Lot 2 Deposited Plan           | A-B DP 18064             | Lot 1 Deposited Plan         |                       |  |
| sewage and drain                                                                                       | 18064 - herein                 |                          | 18064 - CT NL12A/940         |                       |  |
| water                                                                                                  |                                |                          |                              |                       |  |
| The easements speci                                                                                    | fied in Easement Certific      | ate 364212.5 are subject | t to Section 243(a) Resource | e Management Act 1991 |  |
| 5132543.2 Mortgage                                                                                     | to (now) Westpac New           | Zealand Limited - 4.1.20 | 002 at 9:00 am               |                       |  |
| 6508742.1 Variation                                                                                    | of Mortgage 5132543.2          | - 26.7.2005 at 9:00 am   |                              |                       |  |