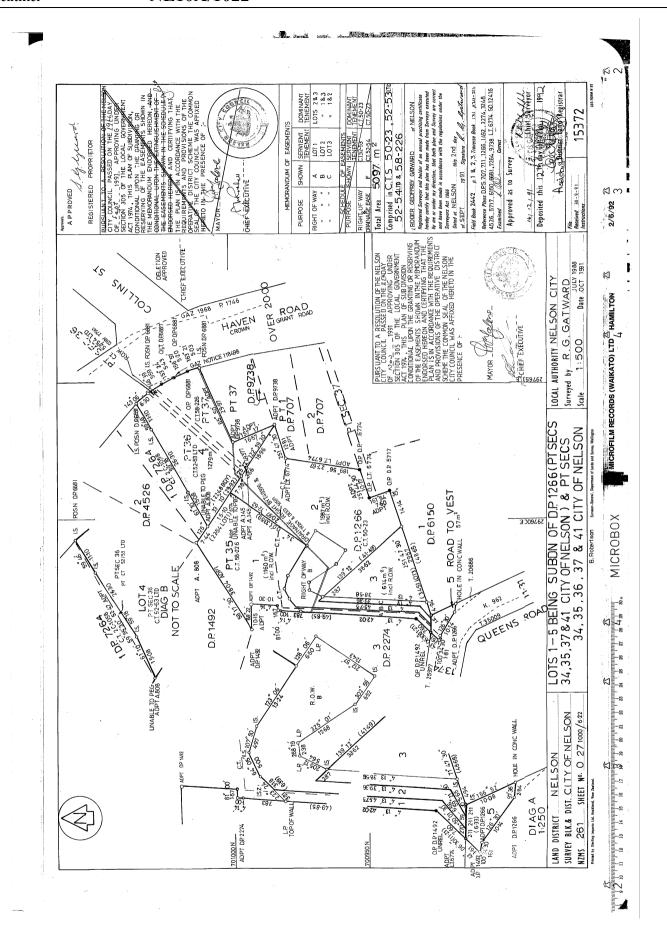

## **Interests**

Drain sewage

**Type** 

49376 Transfer creating the following easements

**Servient Tenement** 

Lot 1 Deposited Plan

15372 - herein

| 21mm 20 mage                                                                             | zer i zepesiteu i iun    | 1 001 0 1101 0 111 | Zoro z sposmou i ium     |                              |  |  |
|------------------------------------------------------------------------------------------|--------------------------|--------------------|--------------------------|------------------------------|--|--|
|                                                                                          | 15372 - herein           |                    | 2274 - CT NL74/150       |                              |  |  |
| 317203.11 Easement Certificate specifying the following easements - 12.5.1992 at 9.28 am |                          |                    |                          |                              |  |  |
| Type                                                                                     | <b>Servient Tenement</b> | Easement Area      | <b>Dominant Tenement</b> | <b>Statutory Restriction</b> |  |  |
| Rights of way                                                                            | Lot 2 Deposited Plan     | B DP 15372         | Lot 1 Deposited Plan     |                              |  |  |
|                                                                                          | 15372                    |                    | 15372 - herein           |                              |  |  |
| Rights of way                                                                            | Lot 3 Deposited Plan     | C DP 15372         | Lot 1 Deposited Plan     |                              |  |  |
|                                                                                          | 15372                    |                    | 15372 - herein           |                              |  |  |
| Rights of way                                                                            | Lot 1 Deposited Plan     | A DP 15372         | Lot 2 Deposited Plan     |                              |  |  |
|                                                                                          | 15372 - herein           |                    | 15372                    |                              |  |  |
| Rights of way                                                                            | Lot 1 Deposited Plan     | A DP 15372         | Lot 3 Deposited Plan     |                              |  |  |

**Easement Area** 

Part herein

**Dominant Tenement** 

Lot 3 Deposited Plan

15372

The easements specified in Easement Certificate 317203.11 when created will be Subject to Section 309(1)(a) Local Government Act 1974

377719.1 Transfer creating the following easements - 27.5.1998 at 11.22 am

| Type                                                                       | <b>Servient Tenement</b> | <b>Easement Area</b> | <b>Dominant Tenement</b> | <b>Statutory Restriction</b> |  |  |  |
|----------------------------------------------------------------------------|--------------------------|----------------------|--------------------------|------------------------------|--|--|--|
| Right of way                                                               | Lot 1 Deposited Plan     | D DP 18608           | Lot 1 Deposited Plan     |                              |  |  |  |
|                                                                            | 6150 - CT NL171/100      |                      | 15372 - herein           |                              |  |  |  |
| 377719.5 Transfer creating the following easements - 27.5.1998 at 11.22 am |                          |                      |                          |                              |  |  |  |

Type Servient Tenement Easement Area Dominant Tenement Statutory Restriction

NL10A/1022 Identifier

Right of way, right Lot 1 Deposited Plan

15372 - herein

A DP 18608

Lot 1-2 Deposited Plan 18608 - CT NL171/100

to transmit electricity and

telephonic

communication and

right to convey

water

377719.6 Transfer creating the following easements - 27.5.1998 at 11.22 am

Right to transmit

electricity and

telephonic

**Servient Tenement** Lot 1 Deposited Plan 15372 - herein

**Easement Area** A DP 18608

**Dominant Tenement** Lot 2 Deposited Plan 15372 - CT

NL10A/1023

**Statutory Restriction** 

communication and a right to convey