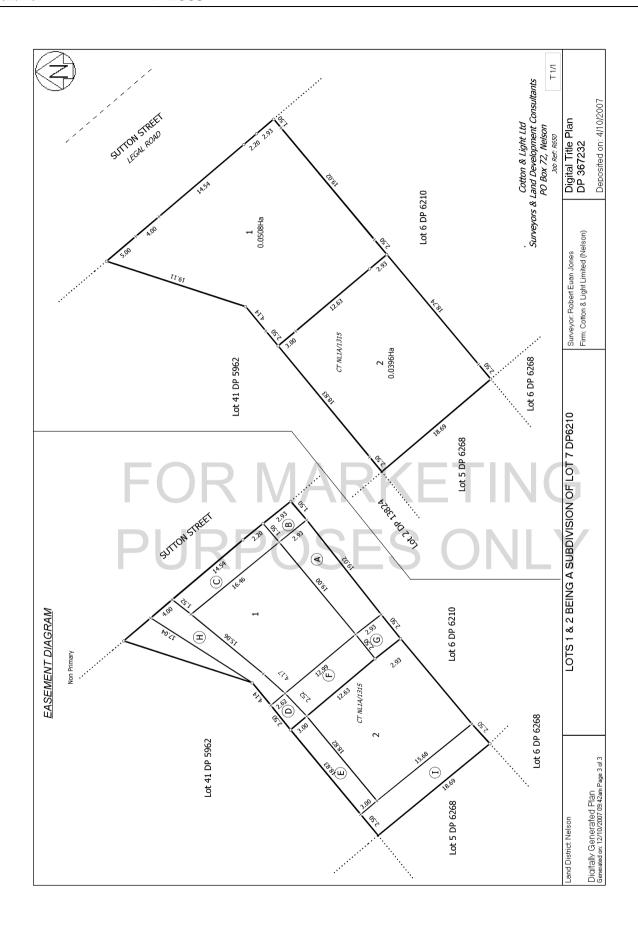

## RECORD OF TITLE UNDER LAND TRANSFER ACT 2017 FREEHOLD

Identifier 272885

Land Registration District Nelson

**Date Issued** 04 October 2007

**Prior References** NL1A/1315

**Estate** Fee Simple

Area 396 square metres more or less
Legal Description Lot 2 Deposited Plan 367232

## **Interests**

Subject to a right to drain sewage in gross over part marked I on DP 367232 in favour of Tasman District Council created by Easement Instrument 7564165.3 - 4.10.2007 at 9:00 am

The easements created by Easement Instrument 7564165.3 are subject to Section 243 (a) Resource Management Act 1991 Appurtenant hereto is a right of way created by Easement Instrument 7564165.4 - 4.10.2007 at 9:00 am

The easements created by Easement Instrument 7564165.4 are subject to Section 243 (a) Resource Management Act 1991 Subject to a right to drain sewage over part marked E on DP 367232 created by Easement Instrument 7564165.5 - 4.10.2007 at 9:00 am

Appurtenant hereto are rights to convey electricity, telecommunication, computer media and water created by Easement Instrument 7564165.5 - 4.10.2007 at 9:00 am

The easements created by Easement Instrument 7564165.5 are subject to Section 243 (a) Resource Management Act 1991 7646610.1 Variation of the conditions of the easements specified in Easement Instrument 7564165.5 - 7.12.2007 at 9:00 am