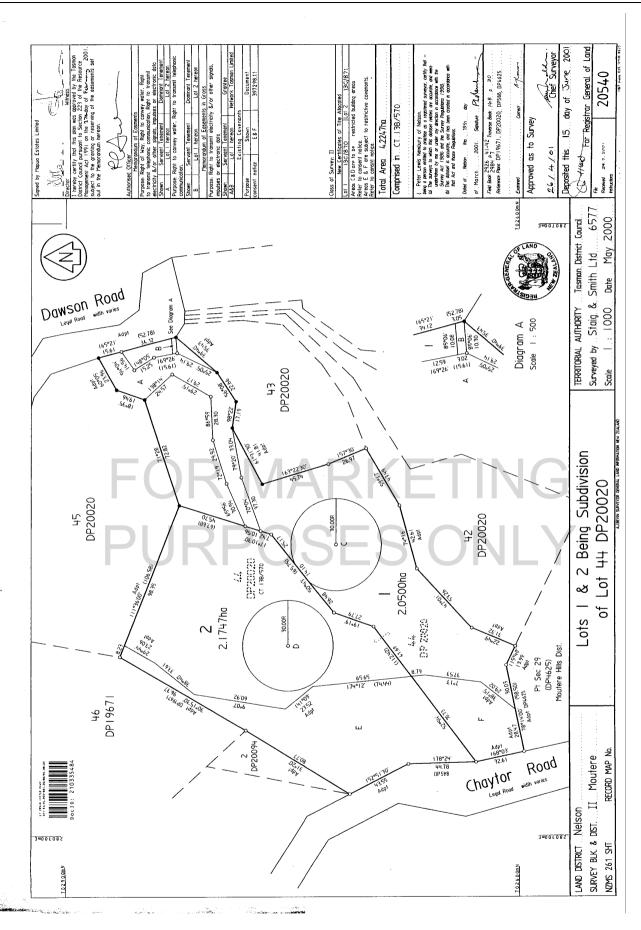

## RECORD OF TITLE UNDER LAND TRANSFER ACT 2017 FREEHOLD

R.W. Muir Registrar-General of Land

IdentifierNL13C/870Land Registration DistrictNelsonDate Issued15 June 2001

Prior References NL13B/570

| Estate                                | Fee Simple                   |
|---------------------------------------|------------------------------|
| Area                                  | 2.0500 hectares more or less |
| Legal Description                     | Lot 1 Deposited Plan 20540   |
| <b>Registered Owners</b>              |                              |
| Brett Arthur Mercer and Rowena Mercer |                              |

Land Covenant in Transfer 397298.11 - 9.5.2000 at 11.15 am

5050189.3 Consent Notice pursuant to Section 221 Resource Management Act 1991 - 15.6.2001 at 2:51 pm

Subject to a right of way, right to convey water, right to transmit telephonic communication, electricity and/or other signals impulses or electronic data over part herein marked A on DP 20540 and a right to convey water and right to transmit telephonic communication over part herein marked B on DP 20540 specified in Easement Certificate 5050189.4 - 15.6.2001 at 2:51 pm

The easements specified in Easement Certificate 5050189.4 are subject to Section 243 (a) Resource Management Act 1991 Subject to a right to transmit electricity and/or other signals, impulses or electronic data in gross over part herein marked A & B on DP 20540 in favour of Network Tasman Limited created by Transfer 5050189.5 - 15.6.2001 at 2:51 pm