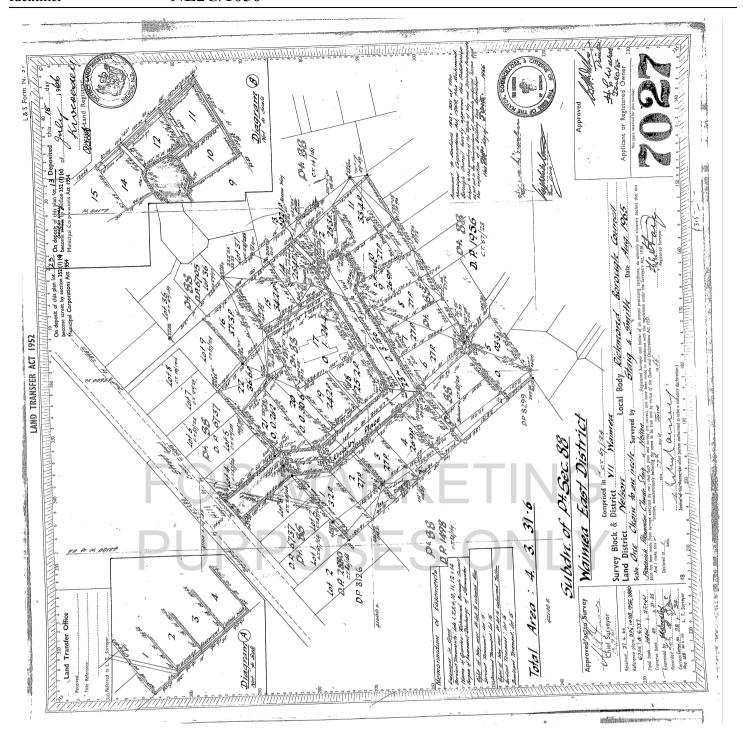

## RECORD OF TITLE UNDER LAND TRANSFER ACT 2017 FREEHOLD

Identifier NL2C/1050

Land Registration District Nelson

Date Issued 04 July 1968

**Prior References** 

NL2B/686

**Estate** Fee Simple

Area 683 square metres more or less
Legal Description Lot 2 Deposited Plan 7027

## **Interests**

105864 Transfer creating the following easements in gross

Type Servient Tenement Easement Area Grantee Statutory Restriction

Stormwater Lot 2 Deposited Plan Blue DP 7027 The Richmond Borough 7027 - herein Council

The easement cregated by Transfer 105864 is subject to Section 351E(a) Municipal Corporations Act 1954

105566 Building Line Restriction

Fencing Proviso in Transfer 116126 - 4.7.1968

116130 Settled under the Joint Family Homes Act 1964 - 4.7.1968 at 10.47 am