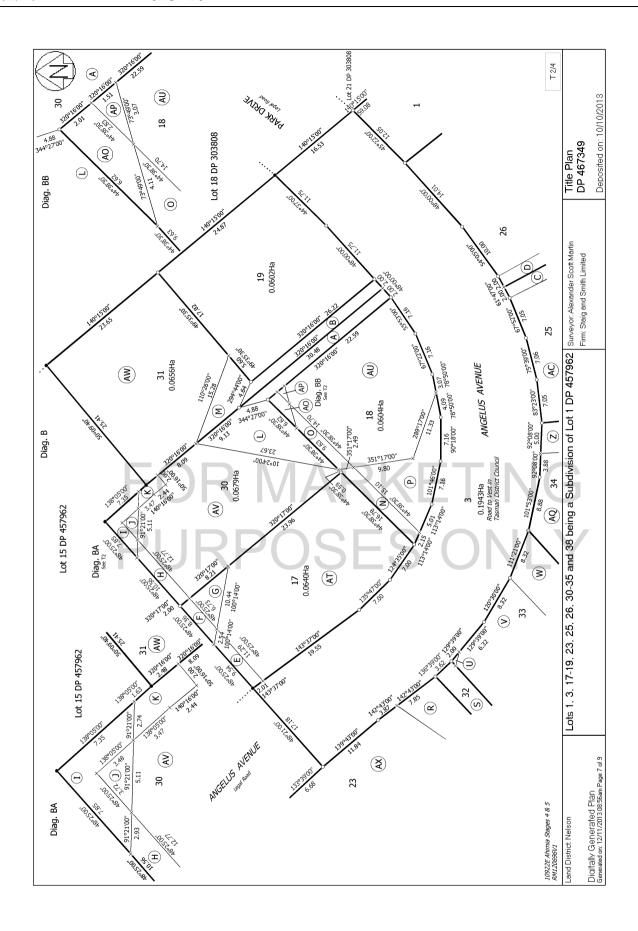

Area 843 square metres more or less
Legal Description Lot 33 Deposited Plan 467349

**Registered Owners** 

Kelvin Leon Crofskey and Colleen Franice Crofskey

Land Covenant in Easement Instrument 9210559.12 - 8.1.2013 at 2:46 pm

Land Covenant in Easement Instrument 9210559.13 - 8.1.2013 at 2:46 pm

Subject to a right to convey electricity, telecommunications and computer media over part marked U on DP 467349 created by Easement Instrument 9530939.5 - 10.10.2013 at 10:07 am