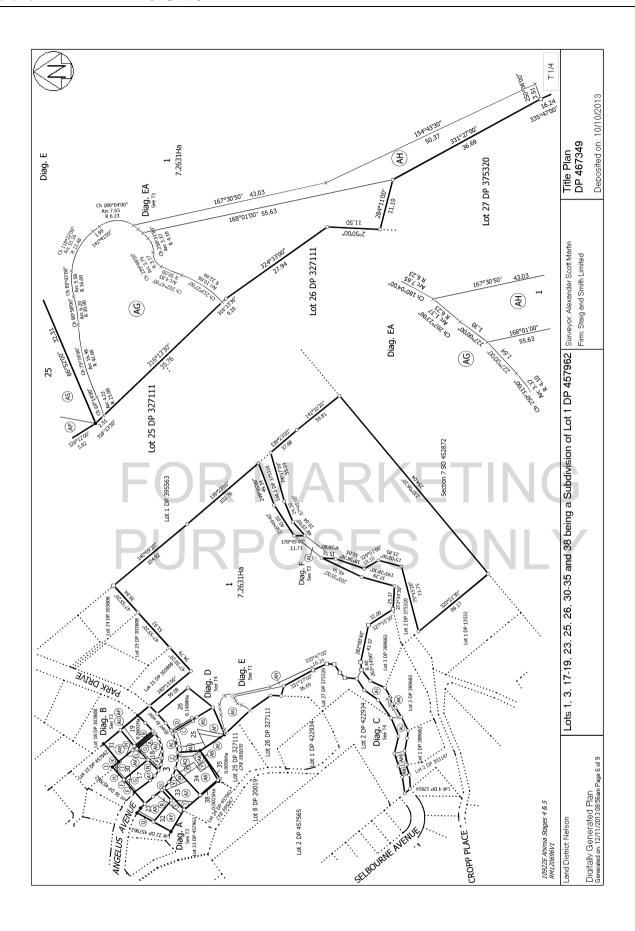

Area 843 square metres more or less
Legal Description Lot 33 Deposited Plan 467349

**Registered Owners** 

Kelvin Leon Crofskey and Colleen Franice Crofskey