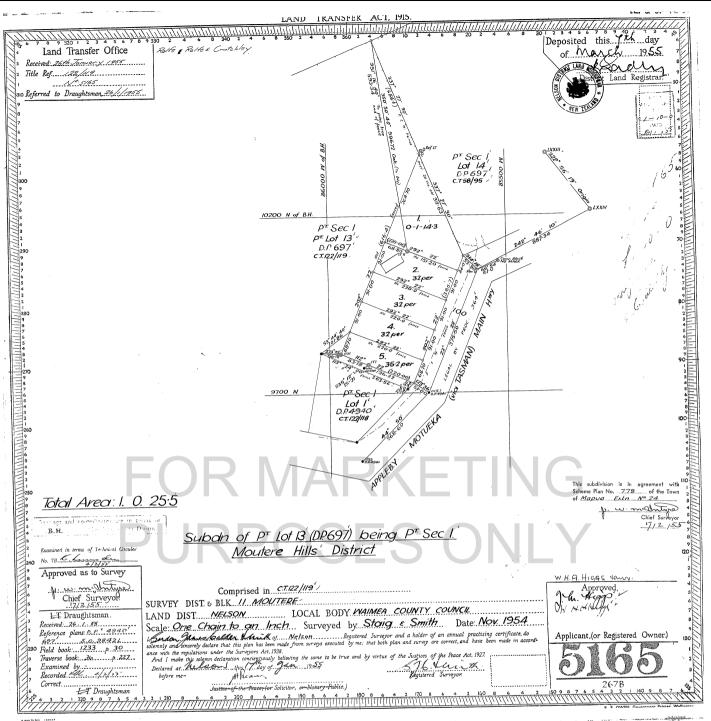

## **RECORD OF TITLE UNDER LAND TRANSFER ACT 2017 FREEHOLD**

**Search Copy** 

R.W. Muir Registrar-General of Land

| Identifier            | NL7A/247                       |  |  |
|-----------------------|--------------------------------|--|--|
| Land Registration Dis | strict Nelson                  |  |  |
| Date Issued           | 02 March 1984                  |  |  |
| Prior References      |                                |  |  |
| NL122/119             |                                |  |  |
|                       |                                |  |  |
| Estate                | Fee Simple                     |  |  |
| Area                  | 809 square metres more or less |  |  |
| Legal Description     | Lot 4 Deposited Plan 5165      |  |  |
| Decistered Oren and   |                                |  |  |

## Interests

242586.1 Transfer creating the following easements

| Туре                 | Servient Tenement           | Easement Area           | Dominant Tenement         | Statutory Restriction        |
|----------------------|-----------------------------|-------------------------|---------------------------|------------------------------|
| Right of way         | Lot 4 Deposited Plan        | D DP 11834              | Lot 5 Deposited Plan      |                              |
|                      | 5165 - herein               |                         | 5165 - CT NL7A/248        |                              |
| Convey electrical    | Lot 4 Deposited Plan        | H DP 11834              | Lot 5 Deposited Plan      |                              |
| energy and           | 5165 - herein               |                         | 5165                      |                              |
| telephonic           |                             |                         |                           |                              |
| messages             |                             |                         |                           |                              |
| 244298.1 Transfer    | creating the following ease | ements                  |                           |                              |
| Туре                 | Servient Tenement           | Easement Area           | <b>Dominant Tenement</b>  | <b>Statutory Restriction</b> |
| Right of way         | Lot 2 Deposited Plan        | B DP 5165               | Lot 4 Deposited Plan      |                              |
|                      | 5165 - CT NL7A/245          |                         | 5165 - herein             |                              |
| Appurtenant hereto   | is a right of way over part | Lot 1 DP 5165 (CT N     | L7A/244) marked A on DP   | 11834 and a right to         |
| convey electrical en | nergy and telephonic messa  | ages over part Lot 1 DI | 2 5165 marked E on DP 118 | 34 created by Transfer       |
| 256677.1 - 4.2.198   | 6 at 10:45 am               |                         |                           |                              |
| 267020.1 Transfer    | creating the following ease | ements - 25.2.1987 at 2 | .30 pm                    |                              |
| Туре                 | Servient Tenement           | Easement Area           | <b>Dominant Tenement</b>  | <b>Statutory Restriction</b> |
| Convey electrical    | Lot 2 Deposited Plan        | F DP 11834              | Lot 4 Deposited Plan      |                              |
| energy and           | 5165 - CT NL7A/245          |                         | 5165 - herein             |                              |
| telephonic           |                             |                         |                           |                              |
| messages             |                             |                         |                           |                              |
| 267020.2 Transfer    | creating the following ease | ements - 25.2.1987 at 2 | .30 pm                    |                              |
| Туре                 | Servient Tenement           | <b>Easement Area</b>    | <b>Dominant Tenement</b>  | <b>Statutory Restriction</b> |
| Right of way         | Lot 3 Deposited Plan        | C DP 11834              | Lot 4 Deposited Plan      |                              |
|                      | 5165 - CT NL7A/246          |                         | 5165 - herein             |                              |