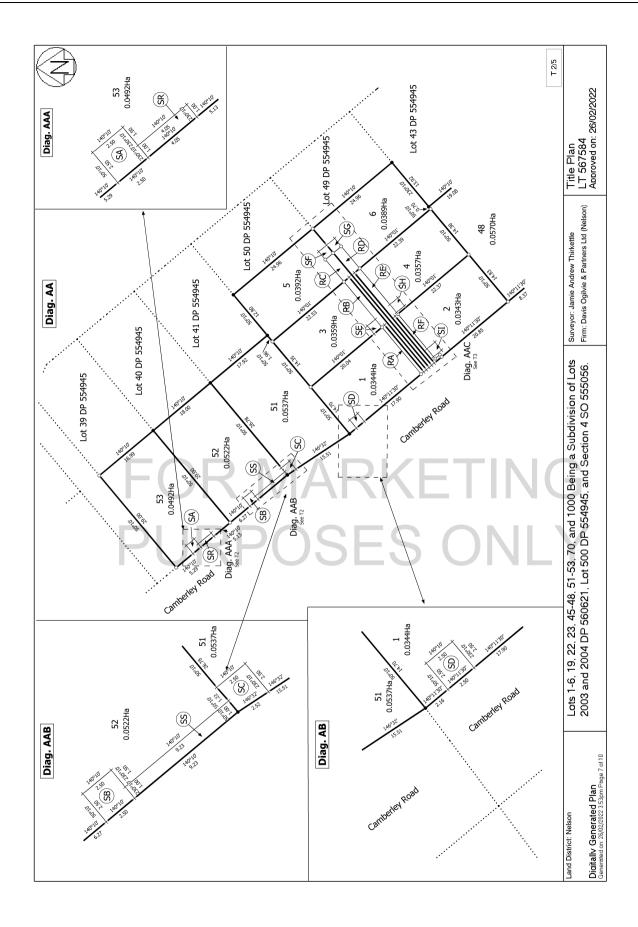

## **Search Copy**

Identifier 1037303

Land Registration District Nelson

**Date Issued** 09 March 2022

**Prior References** 

997689

**Estate** Fee Simple

Area 359 square metres more or less
Legal Description Lot 3 Deposited Plan 567584

## **Interests**

Land Covenant in Covenant Instrument 11766626.13 - 5.6.2020 at 9:48 am

Appurtenant to Lots 2003 and 2004 DP 560621 herein is a right to drain water created by Easement Instrument 12029318.9 - 22.2.2021 at 9:58 am

Subject to a right (in gross) to drain sewage over part marked SE on DP 567584 in favour of Tasman District Council created by Easement Instrument 12397944.5 - 9.3.2022 at 4:02 pm

The easements created by Easement Instrument 12397944.5 are subject to Section 243 (a) Resource Management Act 1991 Land Covenant in Covenant Instrument 12397944.6 - 9.3.2022 at 4:02 pm

Subject to a right (in gross) to convey telecommunications over part marked RB on DP 567584 in favour of Chorus New Zealand Limited created by Easement Instrument 12397944.7 - 9.3.2022 at 4:02 pm

The easements created by Easement Instrument 12397944.7 are subject to Section 243 (a) Resource Management Act 1991

Subject to a right of way, right to convey water, electricity and telecommunications and right to drain water and sewage over part marked RB on DP 567584 created by Easement Instrument 12397944.8 - 9.3.2022 at 4:02 pm

Appurtenant hereto is a right of way and right to convey water, electricity and telecommunications and right to drain sewage and water created by Easement Instrument 12397944.8 - 9.3.2022 at 4:02 pm

The easements created by Easement Instrument 12397944.8 are subject to Section 243 (a) Resource Management Act 1991