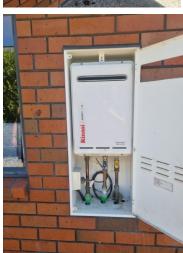

| CLIENT                                                                                                                                                                                                                                                                                                                                                                                                                                                                                                                                                                                                                                                                                                                         | Graeme & Judith Colville                  |        |       |      |                                         | INSTALLATION |        |                                           |  |
|--------------------------------------------------------------------------------------------------------------------------------------------------------------------------------------------------------------------------------------------------------------------------------------------------------------------------------------------------------------------------------------------------------------------------------------------------------------------------------------------------------------------------------------------------------------------------------------------------------------------------------------------------------------------------------------------------------------------------------|-------------------------------------------|--------|-------|------|-----------------------------------------|--------------|--------|-------------------------------------------|--|
| ADDRESS                                                                                                                                                                                                                                                                                                                                                                                                                                                                                                                                                                                                                                                                                                                        | 12 Hillplough Heights<br>Richmond<br>7020 |        |       |      |                                         | ADDRESS      |        | 12 Hillplough Heights<br>Richmond<br>7020 |  |
| DESCRIPTION AND LOCATION OF THE GASFITTING: Suitable atmosphere and location check of appliances and bottle station. LPG pressure test on existing system. AS per AS/NZS 5601.1                                                                                                                                                                                                                                                                                                                                                                                                                                                                                                                                                |                                           |        |       |      |                                         |              |        |                                           |  |
| GAS TYPE LP                                                                                                                                                                                                                                                                                                                                                                                                                                                                                                                                                                                                                                                                                                                    |                                           | LPG    |       |      | GAS SUPPLY<br>PRESSURE                  | kPa<br>2.85  |        |                                           |  |
| DATE(S) GASFITTING PERFORMED 24/0                                                                                                                                                                                                                                                                                                                                                                                                                                                                                                                                                                                                                                                                                              |                                           | 24/01/ | /2025 |      | DATE OF GAS<br>CONNECTION               | 24/01        | 1/2025 |                                           |  |
| STANDARD RIS<br>(tick one)                                                                                                                                                                                                                                                                                                                                                                                                                                                                                                                                                                                                                                                                                                     |                                           | [x]    | Low   | [] [ | [ ] High (requires on line registering) |              |        |                                           |  |
| NAME, REGISTRATION NUMBER (IF ANY) OF PERSONS WHO CARRIED OUT GASFITTING UNDER SUPERVISION:                                                                                                                                                                                                                                                                                                                                                                                                                                                                                                                                                                                                                                    |                                           |        |       |      |                                         |              |        |                                           |  |
| Tom Harrison 26735                                                                                                                                                                                                                                                                                                                                                                                                                                                                                                                                                                                                                                                                                                             |                                           |        |       |      |                                         |              |        |                                           |  |
| CERTIFICATE ATTACHMENTS (tick as applicable)  [ ] Manufacturers Instructions: Enter details of any attachments                                                                                                                                                                                                                                                                                                                                                                                                                                                                                                                                                                                                                 |                                           |        |       |      |                                         |              |        |                                           |  |
| [ ] Certified Designs: Enter details of any designs                                                                                                                                                                                                                                                                                                                                                                                                                                                                                                                                                                                                                                                                            |                                           |        |       |      |                                         |              |        |                                           |  |
| "I believe on reasonable grounds that:  (a) the gasfitting work described above has been done lawfully and safely; and (b) the work has been done in accordance with (tick one);  [ x ] sections 3 to 6 of AS/NZS 5601.1, or  [ ] sections 3 to 9 of AS/NZS 5601.2; and (c) the work [ ] has [ x ] has not (tick one) been done in accordance with a certified design; and (d) the work done [ ] has [ x ] has not (tick one) relied on any manufacturers instructions; and (e) this certificate relates to the [ ] whole [ x ] part (tick one) installation described above; and (f) the gas installation is connected to a gas supply and is safe to use; and (g) the information contained in this certificate is correct." |                                           |        |       |      |                                         |              |        |                                           |  |
| CERTIFIER NAME Thomas Harrison                                                                                                                                                                                                                                                                                                                                                                                                                                                                                                                                                                                                                                                                                                 |                                           |        |       |      | on                                      |              |        |                                           |  |
| REGISTRATION TYPE & Certifying                                                                                                                                                                                                                                                                                                                                                                                                                                                                                                                                                                                                                                                                                                 |                                           |        |       |      |                                         |              |        |                                           |  |
| SIGNATURE tharrison                                                                                                                                                                                                                                                                                                                                                                                                                                                                                                                                                                                                                                                                                                            |                                           |        |       |      |                                         |              |        |                                           |  |
| DATE                                                                                                                                                                                                                                                                                                                                                                                                                                                                                                                                                                                                                                                                                                                           | 24/01/2025                                |        |       |      |                                         |              |        |                                           |  |
|                                                                                                                                                                                                                                                                                                                                                                                                                                                                                                                                                                                                                                                                                                                                |                                           |        |       |      |                                         |              |        |                                           |  |