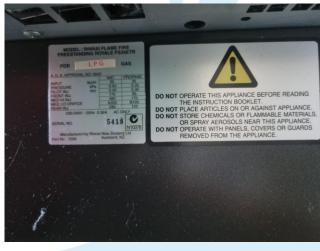

| CLIENT                                                                                                                                                                                                                                                                                                                                                                                                                                                                                                                                                                                                                                                                                                                         | Graeme & Judith Colville                  |        |       |      |                                         | INSTALLATION |        |                                           |  |
|--------------------------------------------------------------------------------------------------------------------------------------------------------------------------------------------------------------------------------------------------------------------------------------------------------------------------------------------------------------------------------------------------------------------------------------------------------------------------------------------------------------------------------------------------------------------------------------------------------------------------------------------------------------------------------------------------------------------------------|-------------------------------------------|--------|-------|------|-----------------------------------------|--------------|--------|-------------------------------------------|--|
| ADDRESS                                                                                                                                                                                                                                                                                                                                                                                                                                                                                                                                                                                                                                                                                                                        | 12 Hillplough Heights<br>Richmond<br>7020 |        |       |      |                                         | ADDRESS      |        | 12 Hillplough Heights<br>Richmond<br>7020 |  |
| DESCRIPTION AND LOCATION OF THE GASFITTING: Suitable atmosphere and location check of appliances and bottle station. LPG pressure test on existing system. AS per AS/NZS 5601.1                                                                                                                                                                                                                                                                                                                                                                                                                                                                                                                                                |                                           |        |       |      |                                         |              |        |                                           |  |
| GAS TYPE LP                                                                                                                                                                                                                                                                                                                                                                                                                                                                                                                                                                                                                                                                                                                    |                                           | LPG    |       |      | GAS SUPPLY<br>PRESSURE                  | kPa<br>2.85  |        |                                           |  |
| DATE(S) GASFITTING PERFORMED 24/0                                                                                                                                                                                                                                                                                                                                                                                                                                                                                                                                                                                                                                                                                              |                                           | 24/01/ | /2025 |      | DATE OF GAS<br>CONNECTION               | 24/01        | 1/2025 |                                           |  |
| STANDARD RIS<br>(tick one)                                                                                                                                                                                                                                                                                                                                                                                                                                                                                                                                                                                                                                                                                                     |                                           | [x]    | Low   | [] [ | [ ] High (requires on line registering) |              |        |                                           |  |
| NAME, REGISTRATION NUMBER (IF ANY) OF PERSONS WHO CARRIED OUT GASFITTING UNDER SUPERVISION:                                                                                                                                                                                                                                                                                                                                                                                                                                                                                                                                                                                                                                    |                                           |        |       |      |                                         |              |        |                                           |  |
| Tom Harrison 26735                                                                                                                                                                                                                                                                                                                                                                                                                                                                                                                                                                                                                                                                                                             |                                           |        |       |      |                                         |              |        |                                           |  |
| CERTIFICATE ATTACHMENTS (tick as applicable)  [ ] Manufacturers Instructions: Enter details of any attachments                                                                                                                                                                                                                                                                                                                                                                                                                                                                                                                                                                                                                 |                                           |        |       |      |                                         |              |        |                                           |  |
| [ ] Certified Designs: Enter details of any designs                                                                                                                                                                                                                                                                                                                                                                                                                                                                                                                                                                                                                                                                            |                                           |        |       |      |                                         |              |        |                                           |  |
| "I believe on reasonable grounds that:  (a) the gasfitting work described above has been done lawfully and safely; and (b) the work has been done in accordance with (tick one);  [ x ] sections 3 to 6 of AS/NZS 5601.1, or  [ ] sections 3 to 9 of AS/NZS 5601.2; and (c) the work [ ] has [ x ] has not (tick one) been done in accordance with a certified design; and (d) the work done [ ] has [ x ] has not (tick one) relied on any manufacturers instructions; and (e) this certificate relates to the [ ] whole [ x ] part (tick one) installation described above; and (f) the gas installation is connected to a gas supply and is safe to use; and (g) the information contained in this certificate is correct." |                                           |        |       |      |                                         |              |        |                                           |  |
| CERTIFIER NAME Thomas Harrison                                                                                                                                                                                                                                                                                                                                                                                                                                                                                                                                                                                                                                                                                                 |                                           |        |       |      | on                                      |              |        |                                           |  |
| REGISTRATION TYPE & Certifying                                                                                                                                                                                                                                                                                                                                                                                                                                                                                                                                                                                                                                                                                                 |                                           |        |       |      |                                         |              |        |                                           |  |
| SIGNATURE tharrison                                                                                                                                                                                                                                                                                                                                                                                                                                                                                                                                                                                                                                                                                                            |                                           |        |       |      |                                         |              |        |                                           |  |
| DATE                                                                                                                                                                                                                                                                                                                                                                                                                                                                                                                                                                                                                                                                                                                           | 24/01/2025                                |        |       |      |                                         |              |        |                                           |  |
|                                                                                                                                                                                                                                                                                                                                                                                                                                                                                                                                                                                                                                                                                                                                |                                           |        |       |      |                                         |              |        |                                           |  |