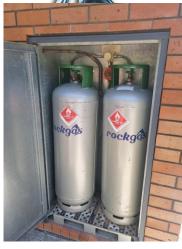

| CLIENT                                                                                                                                                                                                                                                                                                                                                                                                                                                                                                                                                                                                                                                                                                                         | Graeme & Judith Colville                  |        |       |      |                                         | INSTALLATION |        |                                           |  |
|--------------------------------------------------------------------------------------------------------------------------------------------------------------------------------------------------------------------------------------------------------------------------------------------------------------------------------------------------------------------------------------------------------------------------------------------------------------------------------------------------------------------------------------------------------------------------------------------------------------------------------------------------------------------------------------------------------------------------------|-------------------------------------------|--------|-------|------|-----------------------------------------|--------------|--------|-------------------------------------------|--|
| ADDRESS                                                                                                                                                                                                                                                                                                                                                                                                                                                                                                                                                                                                                                                                                                                        | 12 Hillplough Heights<br>Richmond<br>7020 |        |       |      |                                         | ADDRESS      |        | 12 Hillplough Heights<br>Richmond<br>7020 |  |
| DESCRIPTION AND LOCATION OF THE GASFITTING: Suitable atmosphere and location check of appliances and bottle station. LPG pressure test on existing system. AS per AS/NZS 5601.1                                                                                                                                                                                                                                                                                                                                                                                                                                                                                                                                                |                                           |        |       |      |                                         |              |        |                                           |  |
| GAS TYPE LP                                                                                                                                                                                                                                                                                                                                                                                                                                                                                                                                                                                                                                                                                                                    |                                           | LPG    |       |      | GAS SUPPLY<br>PRESSURE                  | kPa<br>2.85  |        |                                           |  |
| DATE(S) GASFITTING PERFORMED 24/0                                                                                                                                                                                                                                                                                                                                                                                                                                                                                                                                                                                                                                                                                              |                                           | 24/01/ | /2025 |      | DATE OF GAS<br>CONNECTION               | 24/01        | 1/2025 |                                           |  |
| STANDARD RIS<br>(tick one)                                                                                                                                                                                                                                                                                                                                                                                                                                                                                                                                                                                                                                                                                                     |                                           | [x]    | Low   | [] [ | [ ] High (requires on line registering) |              |        |                                           |  |
| NAME, REGISTRATION NUMBER (IF ANY) OF PERSONS WHO CARRIED OUT GASFITTING UNDER SUPERVISION:                                                                                                                                                                                                                                                                                                                                                                                                                                                                                                                                                                                                                                    |                                           |        |       |      |                                         |              |        |                                           |  |
| Tom Harrison 26735                                                                                                                                                                                                                                                                                                                                                                                                                                                                                                                                                                                                                                                                                                             |                                           |        |       |      |                                         |              |        |                                           |  |
| CERTIFICATE ATTACHMENTS (tick as applicable)  [ ] Manufacturers Instructions: Enter details of any attachments                                                                                                                                                                                                                                                                                                                                                                                                                                                                                                                                                                                                                 |                                           |        |       |      |                                         |              |        |                                           |  |
| [ ] Certified Designs: Enter details of any designs                                                                                                                                                                                                                                                                                                                                                                                                                                                                                                                                                                                                                                                                            |                                           |        |       |      |                                         |              |        |                                           |  |
| "I believe on reasonable grounds that:  (a) the gasfitting work described above has been done lawfully and safely; and (b) the work has been done in accordance with (tick one);  [ x ] sections 3 to 6 of AS/NZS 5601.1, or  [ ] sections 3 to 9 of AS/NZS 5601.2; and (c) the work [ ] has [ x ] has not (tick one) been done in accordance with a certified design; and (d) the work done [ ] has [ x ] has not (tick one) relied on any manufacturers instructions; and (e) this certificate relates to the [ ] whole [ x ] part (tick one) installation described above; and (f) the gas installation is connected to a gas supply and is safe to use; and (g) the information contained in this certificate is correct." |                                           |        |       |      |                                         |              |        |                                           |  |
| CERTIFIER NAME Thomas Harrison                                                                                                                                                                                                                                                                                                                                                                                                                                                                                                                                                                                                                                                                                                 |                                           |        |       |      | on                                      |              |        |                                           |  |
| REGISTRATION TYPE & Certifying                                                                                                                                                                                                                                                                                                                                                                                                                                                                                                                                                                                                                                                                                                 |                                           |        |       |      |                                         |              |        |                                           |  |
| SIGNATURE tharrison                                                                                                                                                                                                                                                                                                                                                                                                                                                                                                                                                                                                                                                                                                            |                                           |        |       |      |                                         |              |        |                                           |  |
| DATE                                                                                                                                                                                                                                                                                                                                                                                                                                                                                                                                                                                                                                                                                                                           | 24/01/2025                                |        |       |      |                                         |              |        |                                           |  |
|                                                                                                                                                                                                                                                                                                                                                                                                                                                                                                                                                                                                                                                                                                                                |                                           |        |       |      |                                         |              |        |                                           |  |