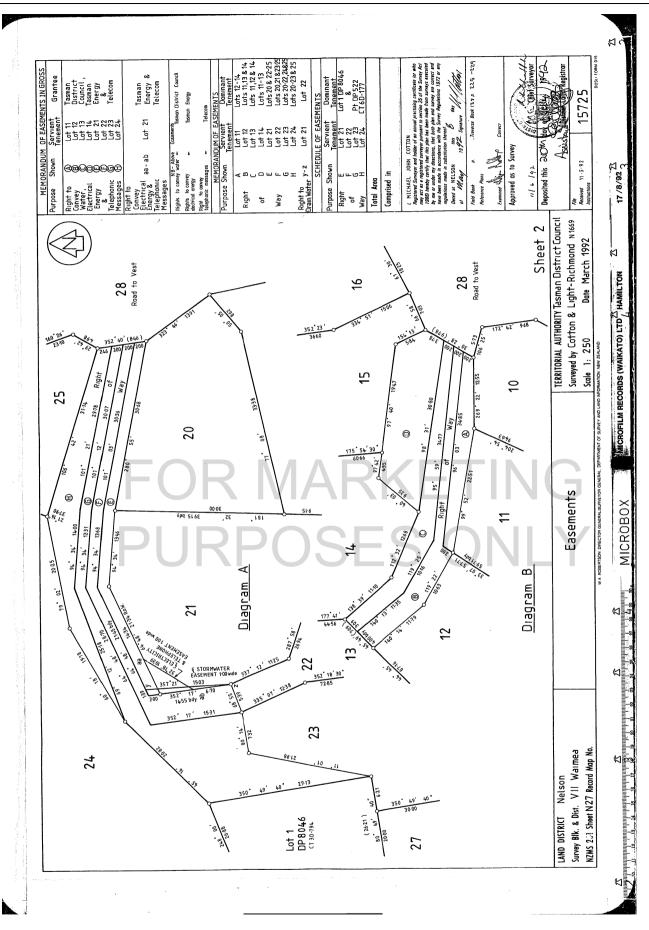

**Prior References** NL7B/26

| Estate                                                                                                                  | Fee Simple              |               |                         |                              |  |
|-------------------------------------------------------------------------------------------------------------------------|-------------------------|---------------|-------------------------|------------------------------|--|
| Area                                                                                                                    | 1266 square metres more | e or less     |                         |                              |  |
| Legal Description                                                                                                       | Lot 3 Deposited Plan 15 | 725           |                         |                              |  |
| <b>Registered Owners</b>                                                                                                |                         |               |                         |                              |  |
| David Arland Ussher as to a 1/2 share                                                                                   |                         |               |                         |                              |  |
| Sally Ann Ussher as to a 1/2 share                                                                                      |                         |               |                         |                              |  |
| Interests                                                                                                               | IUN                     |               |                         | IG                           |  |
| 319090.16 Transfer creating the following easements in gross - produced 13.7.1992 at 2.55 and entered 20.7.1992 at 9.00 |                         |               |                         |                              |  |
| am DIDDOCECONIV                                                                                                         |                         |               |                         |                              |  |
| Туре                                                                                                                    | Servient Tenement       | Easement Area | Grantee                 | <b>Statutory Restriction</b> |  |
| Drain sewage                                                                                                            | Lot 3 Deposited Plan    | P-Q DP 15725  | Tasman District Council |                              |  |
|                                                                                                                         | 15725 - herein          |               |                         |                              |  |
| Drain water                                                                                                             | Lot 3 Deposited Plan    | d-e DP 15725  | Tasman District Council |                              |  |

The easements created by Transfer 319090.16 are subject to Section 309(1)(a) Local Government Act 1974

Land Covenant in Transfer 319090.20 - 20.7.1992 at 9.00 am

15725 - herein

Fencing Covenant in Transfer 331190.1 - 4.10.1993 at 10.00 am