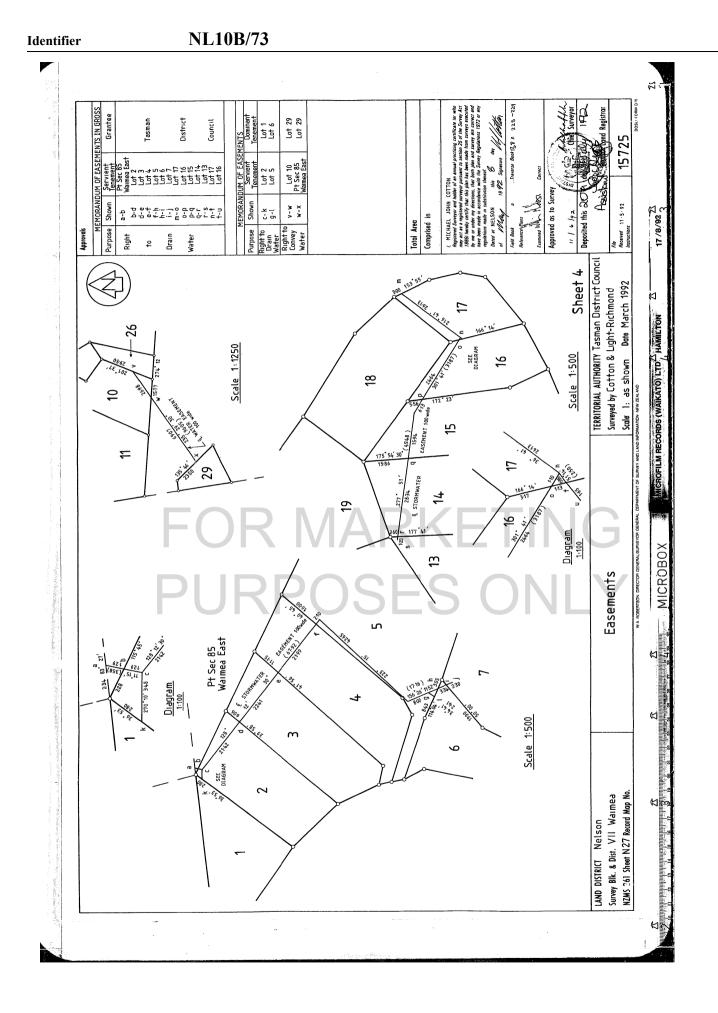

**Prior References** NL7B/26

| Estate                                                                                                                  | Fee Simple              |               |                         |                              |  |
|-------------------------------------------------------------------------------------------------------------------------|-------------------------|---------------|-------------------------|------------------------------|--|
| Area                                                                                                                    | 1266 square metres more | e or less     |                         |                              |  |
| Legal Description                                                                                                       | Lot 3 Deposited Plan 15 | 725           |                         |                              |  |
| <b>Registered Owners</b>                                                                                                |                         |               |                         |                              |  |
| David Arland Ussher as to a 1/2 share                                                                                   |                         |               |                         |                              |  |
| Sally Ann Ussher as to a 1/2 share                                                                                      |                         |               |                         |                              |  |
| Interests                                                                                                               | IUN                     |               |                         | IG                           |  |
| 319090.16 Transfer creating the following easements in gross - produced 13.7.1992 at 2.55 and entered 20.7.1992 at 9.00 |                         |               |                         |                              |  |
| am DIDDOCECONIV                                                                                                         |                         |               |                         |                              |  |
| Туре                                                                                                                    | Servient Tenement       | Easement Area | Grantee                 | <b>Statutory Restriction</b> |  |
| Drain sewage                                                                                                            | Lot 3 Deposited Plan    | P-Q DP 15725  | Tasman District Council |                              |  |
|                                                                                                                         | 15725 - herein          |               |                         |                              |  |
| Drain water                                                                                                             | Lot 3 Deposited Plan    | d-e DP 15725  | Tasman District Council |                              |  |

The easements created by Transfer 319090.16 are subject to Section 309(1)(a) Local Government Act 1974

Land Covenant in Transfer 319090.20 - 20.7.1992 at 9.00 am

15725 - herein

Fencing Covenant in Transfer 331190.1 - 4.10.1993 at 10.00 am