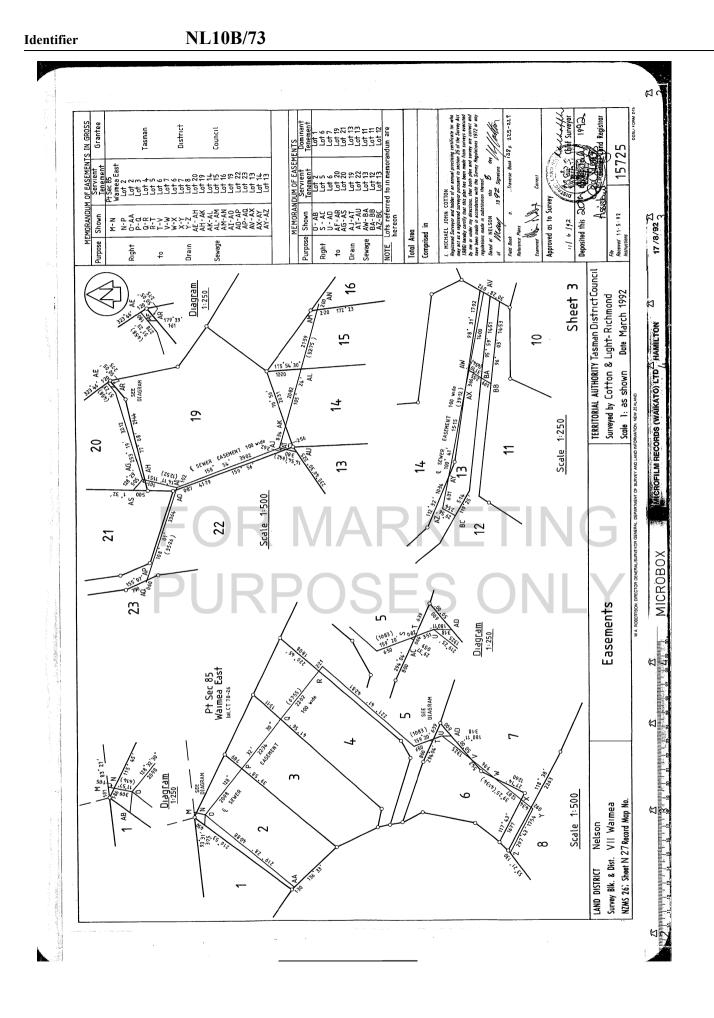

**Prior References** NL7B/26

| Estate                                                                                                                  | Fee Simple              |               |                         |                              |  |
|-------------------------------------------------------------------------------------------------------------------------|-------------------------|---------------|-------------------------|------------------------------|--|
| Area                                                                                                                    | 1266 square metres more | e or less     |                         |                              |  |
| Legal Description                                                                                                       | Lot 3 Deposited Plan 15 | 725           |                         |                              |  |
| <b>Registered Owners</b>                                                                                                |                         |               |                         |                              |  |
| David Arland Ussher as to a 1/2 share                                                                                   |                         |               |                         |                              |  |
| Sally Ann Ussher as to a 1/2 share                                                                                      |                         |               |                         |                              |  |
| Interests                                                                                                               | IUN                     |               |                         | IG                           |  |
| 319090.16 Transfer creating the following easements in gross - produced 13.7.1992 at 2.55 and entered 20.7.1992 at 9.00 |                         |               |                         |                              |  |
| am DIDDOCECONIV                                                                                                         |                         |               |                         |                              |  |
| Туре                                                                                                                    | Servient Tenement       | Easement Area | Grantee                 | <b>Statutory Restriction</b> |  |
| Drain sewage                                                                                                            | Lot 3 Deposited Plan    | P-Q DP 15725  | Tasman District Council |                              |  |
|                                                                                                                         | 15725 - herein          |               |                         |                              |  |
| Drain water                                                                                                             | Lot 3 Deposited Plan    | d-e DP 15725  | Tasman District Council |                              |  |

The easements created by Transfer 319090.16 are subject to Section 309(1)(a) Local Government Act 1974

Land Covenant in Transfer 319090.20 - 20.7.1992 at 9.00 am

15725 - herein

Fencing Covenant in Transfer 331190.1 - 4.10.1993 at 10.00 am