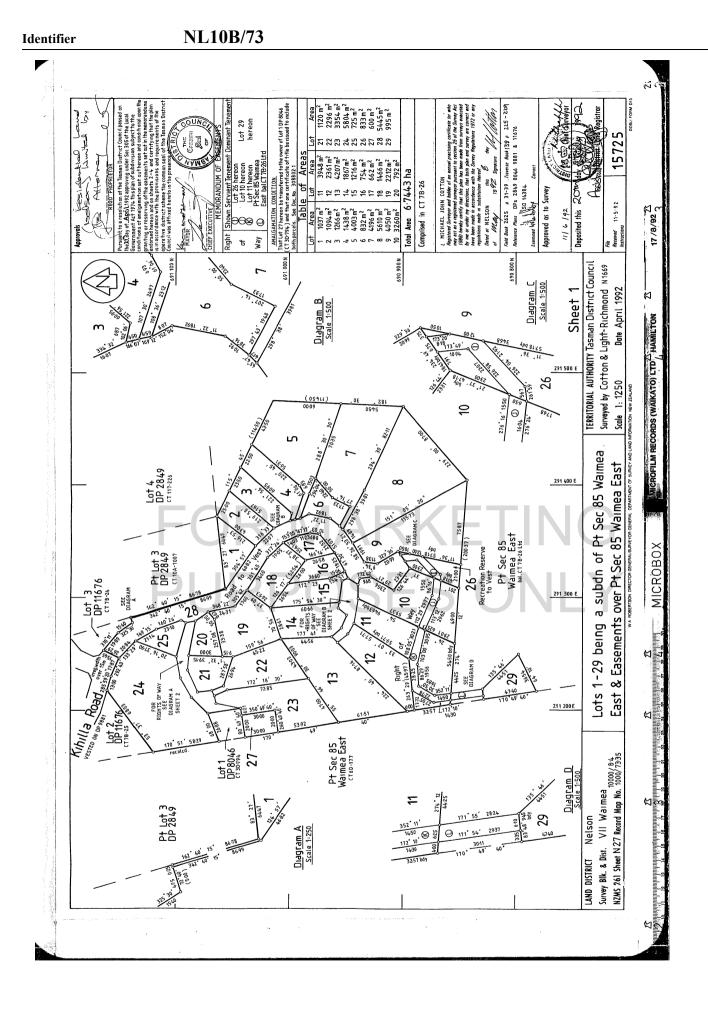

## RECORD OF TITLE UNDER LAND TRANSFER ACT 2017 FREEHOLD

**Search Copy** 

R.W. Muir Registrar-General of Land

| Identifier                 | NL10B/73     |
|----------------------------|--------------|
| Land Registration District | Nelson       |
| Date Issued                | 20 July 1992 |

**Prior References** NL7B/26

| Estate                                                                                                                  | Fee Simple              |               |                         |                              |  |
|-------------------------------------------------------------------------------------------------------------------------|-------------------------|---------------|-------------------------|------------------------------|--|
| Area                                                                                                                    | 1266 square metres more | e or less     |                         |                              |  |
| Legal Description                                                                                                       | Lot 3 Deposited Plan 15 | 725           |                         |                              |  |
| <b>Registered Owners</b>                                                                                                |                         |               |                         |                              |  |
| David Arland Ussher as to a 1/2 share                                                                                   |                         |               |                         |                              |  |
| Sally Ann Ussher as to a 1/2 share                                                                                      |                         |               |                         |                              |  |
| Interests                                                                                                               | IUN                     |               |                         | IG                           |  |
| 319090.16 Transfer creating the following easements in gross - produced 13.7.1992 at 2.55 and entered 20.7.1992 at 9.00 |                         |               |                         |                              |  |
| am DIDDOCECONIV                                                                                                         |                         |               |                         |                              |  |
| Туре                                                                                                                    | Servient Tenement       | Easement Area | Grantee                 | <b>Statutory Restriction</b> |  |
| Drain sewage                                                                                                            | Lot 3 Deposited Plan    | P-Q DP 15725  | Tasman District Council |                              |  |
|                                                                                                                         | 15725 - herein          |               |                         |                              |  |
| Drain water                                                                                                             | Lot 3 Deposited Plan    | d-e DP 15725  | Tasman District Council |                              |  |

The easements created by Transfer 319090.16 are subject to Section 309(1)(a) Local Government Act 1974

Land Covenant in Transfer 319090.20 - 20.7.1992 at 9.00 am

15725 - herein

Fencing Covenant in Transfer 331190.1 - 4.10.1993 at 10.00 am