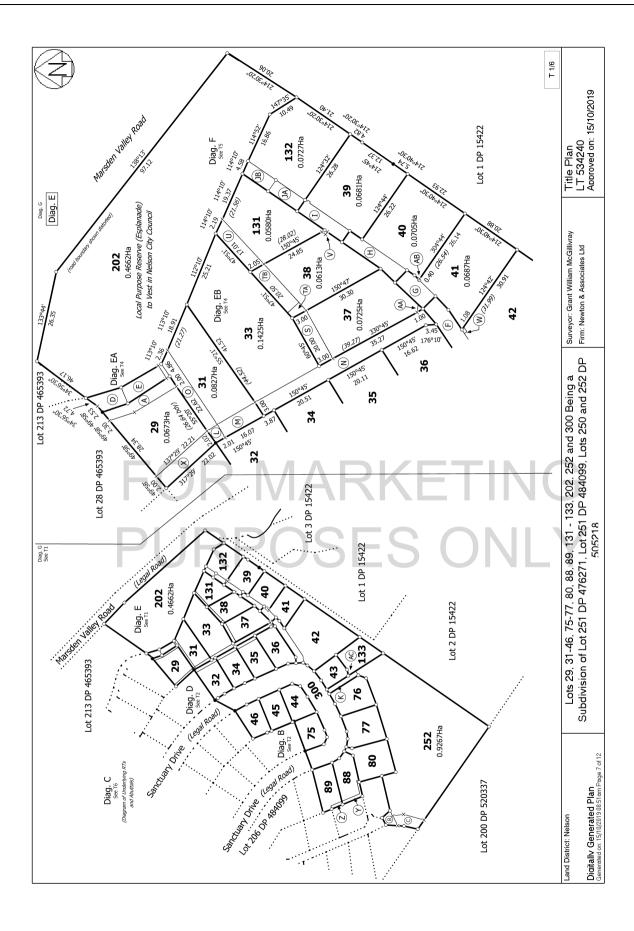

## **Search Copy**

Identifier 879971

Land Registration District Nelson

**Date Issued** 05 March 2020

**Prior References** 

762095 762096

**Estate** Fee Simple

Area 739 square metres more or less
Legal Description Lot 89 Deposited Plan 534240

**Registered Owners** 

Melanie Joy Brown as to a 1/2 share Dianne Joy Brown as to a 1/4 share

Clifford Warwick Brown as to a 1/4 share