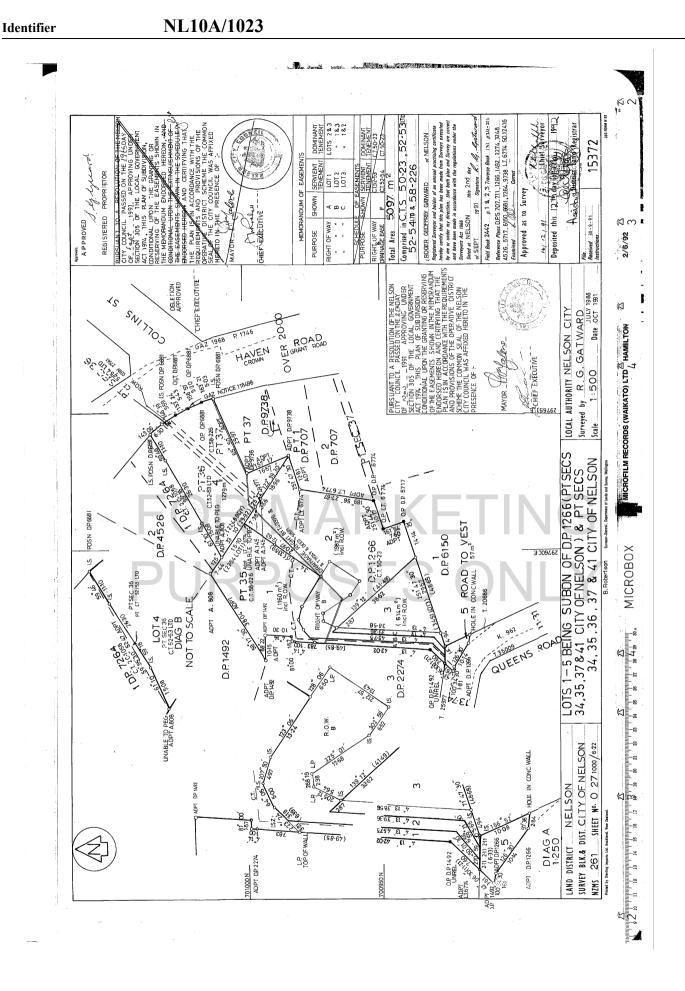

## RECORD OF TITLE UNDER LAND TRANSFER ACT 2017 FREEHOLD

Search Copy

NL10A/1023

R.W. Muir Registrar-General of Land

| Identifier             |                                | 20                              |                                        |                       |  |  |  |  |
|------------------------|--------------------------------|---------------------------------|----------------------------------------|-----------------------|--|--|--|--|
| Land Registratio       | n District Nelson              |                                 |                                        |                       |  |  |  |  |
| Date Issued            | 12 May 1992                    |                                 |                                        |                       |  |  |  |  |
| Prior References       |                                |                                 |                                        |                       |  |  |  |  |
| NL50/23                | NL58/226                       |                                 |                                        |                       |  |  |  |  |
|                        |                                |                                 |                                        |                       |  |  |  |  |
| Estate                 | Fee Simple                     |                                 |                                        |                       |  |  |  |  |
| Area                   | 1987 square metres mo          | 1987 square metres more or less |                                        |                       |  |  |  |  |
| Legal Description      | Lot 2 Deposited Plan 1         | Lot 2 Deposited Plan 15372      |                                        |                       |  |  |  |  |
| <b>Registered Owne</b> | rs                             |                                 |                                        |                       |  |  |  |  |
| Jason Warwick Le       | e and Michel Emily Lee         |                                 |                                        |                       |  |  |  |  |
| Interests              | FOP                            |                                 | VETIN                                  |                       |  |  |  |  |
| 49376 and 49377        | Transfers creating the follow  | ving easements                  |                                        | VU                    |  |  |  |  |
| Туре                   | Servient Tenement              | Easement Area                   | Dominant Tenement                      | Statutory Restriction |  |  |  |  |
| Drain sewage           | Lot 2 Deposited Plan           | Part herein                     | Lot 3 Deposited Plan                   |                       |  |  |  |  |
|                        | 15372 - herein                 |                                 | 2274 - CT NL74/150                     |                       |  |  |  |  |
| 317203.11 Easeme       | ent Certificate specifying the | e following easements           | - 12.5.1992 at 9.28 am                 |                       |  |  |  |  |
| Туре                   | Servient Tenement              | Easement Area                   | <b>Dominant Tenement</b>               | Statutory Restriction |  |  |  |  |
| Rights of way          | Lot 1 Deposited Plan           | A DP 15372                      | Lot 2 Deposited Plan                   |                       |  |  |  |  |
|                        | 15372                          |                                 | 15372 - herein                         |                       |  |  |  |  |
| Rights of way          | Lot 2 Deposited Plan           | B DP 15372                      | Lot 1 Deposited Plan                   |                       |  |  |  |  |
|                        | 15372 - herein                 | D DD 16050                      | 15372                                  |                       |  |  |  |  |
| Rights of way          | Lot 2 Deposited Plan           | B DP 15372                      | Lot 3 Deposited Plan                   |                       |  |  |  |  |
| Dights of way          | 15372 - herein                 | C DD 15272                      | 15372<br>Lat 2 Deposited Plan          |                       |  |  |  |  |
| Rights of way          | Lot 3 Deposited Plan<br>15372  | C DP 15372                      | Lot 2 Deposited Plan<br>15372 - herein |                       |  |  |  |  |
| The easements spe      |                                | ate 317203-11 when cr           | eated will be Subject to Sect          | tion 309(1)(a) Local  |  |  |  |  |
| Government Act 1       |                                |                                 |                                        |                       |  |  |  |  |
| 377719.1 Transfer      | creating the following ease    | ments - 27.5.1998 at 1          | 1.22 am                                |                       |  |  |  |  |
| Туре                   | Servient Tenement              | Easement Area                   | <b>Dominant Tenement</b>               | Statutory Restriction |  |  |  |  |
| Right of way           | Lot 1 Deposited Plan           | D DP 18608                      | Lot 2 Deposited Plan                   |                       |  |  |  |  |
|                        | 6150 - CT NL171/100            |                                 | 15372 - herein                         |                       |  |  |  |  |
| 377719.2 Transfer      | creating the following ease    | ments - 27.5.1998 at 1          | 1.22 am                                |                       |  |  |  |  |
|                        |                                |                                 |                                        |                       |  |  |  |  |

## NL10A/1023

|                                                                                                                                                            | Lot 3 Deposited Plan<br>15372 - CT<br>NL10A/1024                                                  | C & E DP 18608                                                  | Lot 2 Deposited Plan<br>15372 - herein                                    |                       |
|------------------------------------------------------------------------------------------------------------------------------------------------------------|---------------------------------------------------------------------------------------------------|-----------------------------------------------------------------|---------------------------------------------------------------------------|-----------------------|
| Right to transmit<br>electricity and<br>telephonic<br>communication and<br>a right to convey<br>water<br>377719.4 Transfer c                               | reating the following easer                                                                       | nents - 27.5.1998 at 11.2                                       | 22 am                                                                     |                       |
| <b>Type</b><br>Right of way, right<br>to transmit<br>electricity and<br>telephonic<br>communication and<br>right to convey<br>water<br>377719.6 Transfer c | Servient Tenement<br>Lot 2 Deposited Plan<br>15372 - herein<br>reating the following easer        | <b>Easement Area</b><br>B DP 18608<br>nents - 27.5.1998 at 11.2 | <b>Dominant Tenement</b><br>Lot 1-2 Deposited Plan<br>6150 - CT NL171/100 | Statutory Restriction |
| <b>Type</b><br>Right to transmit<br>electricity and<br>telephonic<br>communication and<br>right to convey<br>water<br>11554328.2 Mortgag                   | Servient Tenement<br>Lot 1 Deposited Plan<br>15372 - CT<br>NL10A/1022<br>ge to ASB Bank Limited - | Easement Area<br>A DP 18608                                     | Dominant Tenement<br>Lot 2 Deposited Plan<br>15372 - herein               | Statutory Restriction |