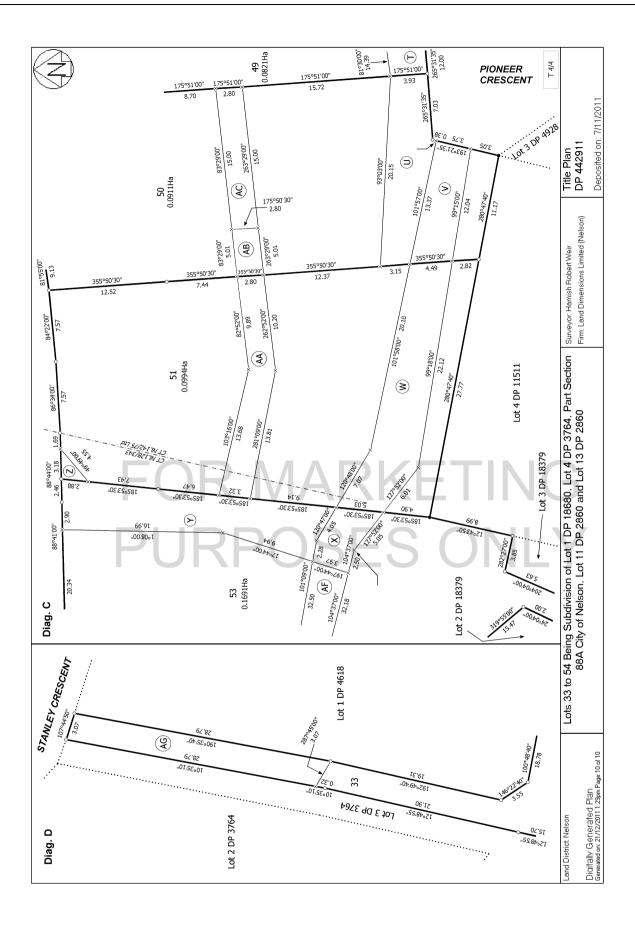

## **Search Copy**

Identifier 553361

Land Registration District Nelson

**Date Issued** 08 December 2011

**Prior References** 

518776

**Estate** Fee Simple

Area 1856 square metres more or less
Legal Description Lot 42 Deposited Plan 442911