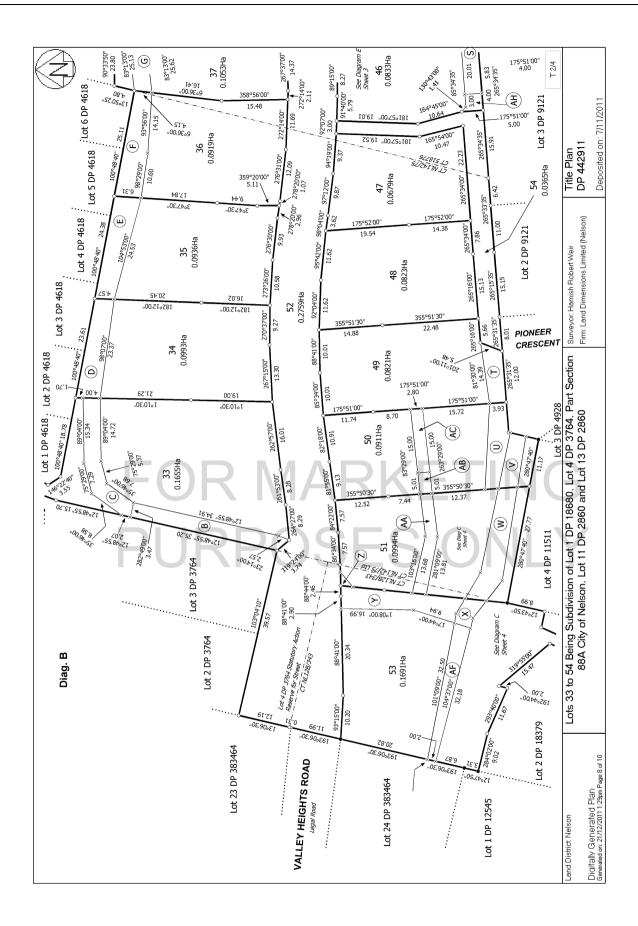

## **Search Copy**

Identifier 553361

Land Registration District Nelson

**Date Issued** 08 December 2011

**Prior References** 

518776

**Estate** Fee Simple

Area 1856 square metres more or less
Legal Description Lot 42 Deposited Plan 442911