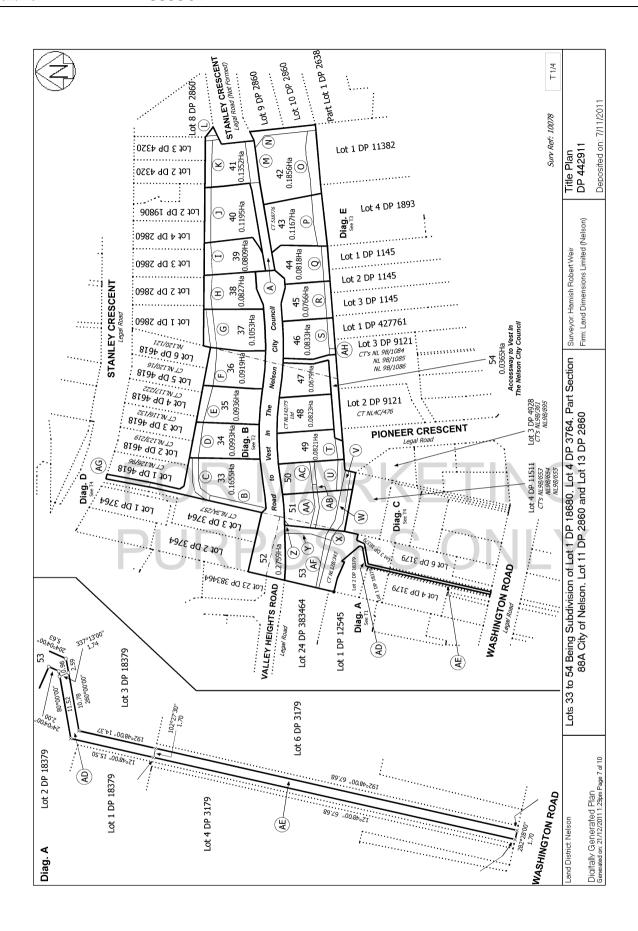

## **Search Copy**

Identifier 553361

Land Registration District Nelson

**Date Issued** 08 December 2011

**Prior References** 

518776

**Estate** Fee Simple

Area 1856 square metres more or less
Legal Description Lot 42 Deposited Plan 442911

## **Interests**

Appurtenant hereto is a right of way created by Deed of Easement 705 (2D/272) - 22.5.1858 at 9:00 am

Subject to drainage rights over part marked N on DP 442911 created by Transfer 30211 - 28.9.1939 at 2:23 pm

Subject to drainage rights over part marked N on DP 442911 created by Transfer 30436 - 21.12.1939 at 12:40 pm

Subject to drainage rights over part marked N on DP 442911 created by Transfer 30886 - 28.6.1940 at 11:40 am

Subject to drainage rights over part marked N on DP 442911 created by Transfer 31074 - 2.9.1940 at 12:05 pm

Subject to drainage rights over part marked N on DP 442911 created by Transfer 34396 - 17.5.1944 at 2:58 pm

Subject to drainage rights over part marked N on DP 442911 created by Transfer 35896 - 14.8.1945 at 11:08 am

8900796.2 Consent Notice pursuant to Section 221 Resource Management Act 1991 - Produced 7.11.2011 at 2:42 pm and entered 8.12.2011 at 7.00 am

8900796.3 Consent Notice pursuant to Section 221 Resource Management Act 1991 - Produced 7.11.2011 at 2:42 pm and entered 8.12.2011 at 7.00 am

Subject to a right to drain water over part marked O on DP 442911 created by Easement Instrument 8900796.5 - Produced 7.11.2011 at 2:42 pm and entered 8.12.2011 at 7.00 am

Appurtenant hereto is a right of way and a right to convey water, telecommunications and computer media created by Easement Instrument 8900796.5 - Produced 7.11.2011 at 2:42 pm and entered 8.12.2011 at 7.00 am

The easements created by Easement Instrument 8900796.5 are subject to Section 243 (a) Resource Management Act 1991 Subject to a right (in gross) to drain water and sewage over part marked N on DP 442911 in favour of Nelson City Council created by Easement Instrument 8900796.6 - Produced 7.11.2011 at 2:42 pm and entered 8.12.2011 at 7.00 am

The easements created by Easement Instrument 8900796.6 are subject to Section 243 (a) Resource Management Act 1991 Appurtenant hereto is a right to convey electricity created by Easement Instrument 8954205.1 - 22.12.2011 at 3:22 pm