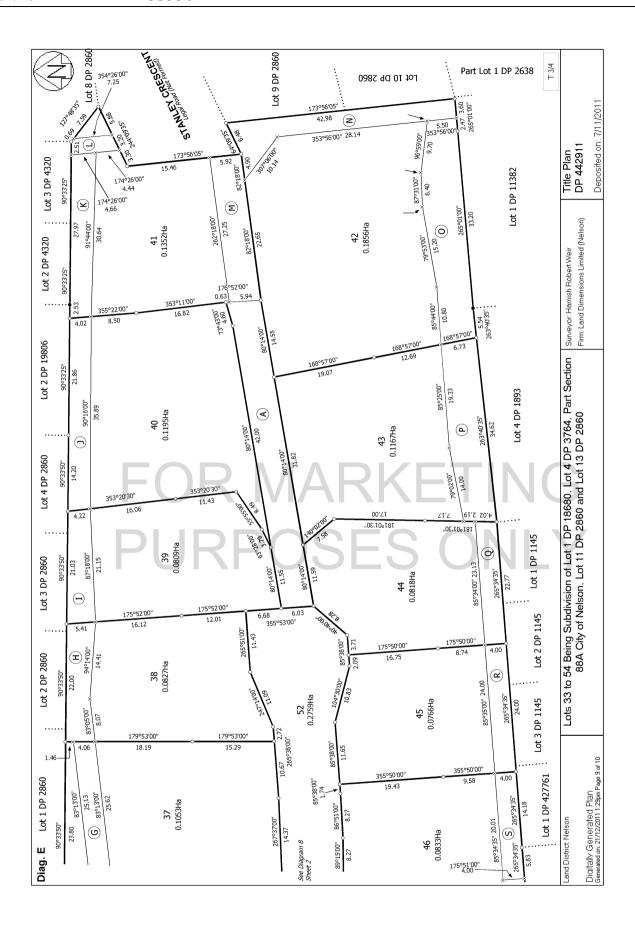

## **Search Copy**

Identifier 553361

Land Registration District Nelson

**Date Issued** 08 December 2011

**Prior References** 

518776

**Estate** Fee Simple

Area 1856 square metres more or less
Legal Description Lot 42 Deposited Plan 442911