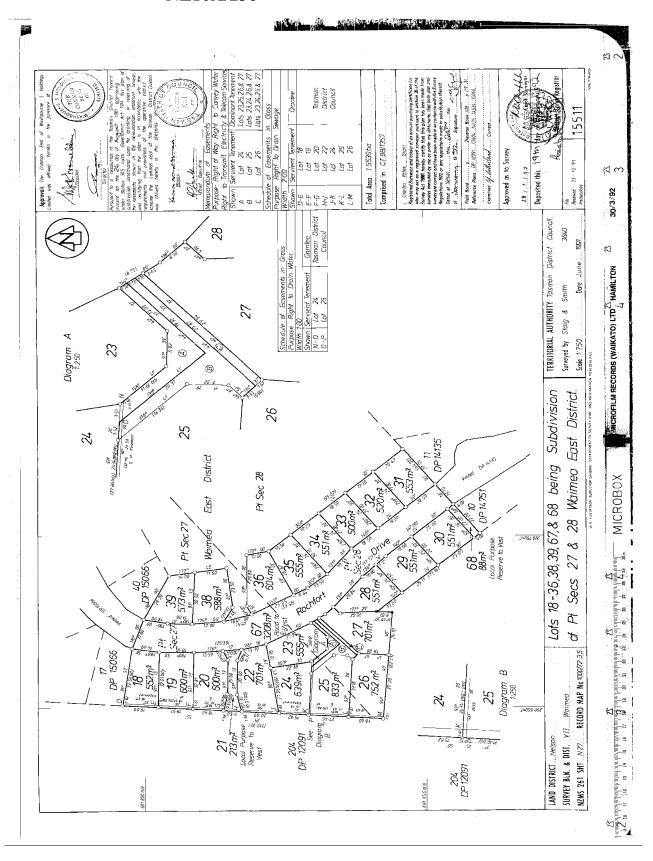

## **Prior References**

NL9B/1357

Fee Simple Estate

Area 639 square metres more or less Legal Description Lot 24 Deposited Plan 15511

## Interests

| 314804.6 Easement <b>Type</b> Right of way and right to convey water and right to transmit electricity and telecom services | Certificate specifying the Servient Tenement Lot 24 Deposited Plan 15511 - herein | following easements - Easement Area A DP 15511 | 19.2.1992 at 10.58 am  Dominant Tenement  Lot 23 Deposited Plan 15511 | Statutory Restriction |
|-----------------------------------------------------------------------------------------------------------------------------|-----------------------------------------------------------------------------------|------------------------------------------------|-----------------------------------------------------------------------|-----------------------|
| Right of way and<br>right to convey<br>water and right to<br>transmit electricity<br>and telecom<br>services                | Lot 24 Deposited Plan<br>15511 - herein                                           | A DP 15511                                     | Lot 25 Deposited Plan<br>15511                                        |                       |
| Right of way and<br>right to convey<br>water and right to<br>transmit electricity<br>and telecom<br>services                | Lot 24 Deposited Plan<br>15511 - herein                                           | A DP 15511                                     | Lot 26 Deposited Plan<br>15511                                        |                       |
| Right of way and<br>right to convey<br>water and right to<br>transmit electricity<br>and telecom<br>services                | Lot 24 Deposited Plan<br>15511 - herein                                           | A DP 15511                                     | Lot 27 Deposited Plan<br>15511                                        |                       |
| Right of way and<br>right to convey<br>water and right to<br>transmit electricity<br>and telecom<br>services                | Lot 25 Deposited Plan<br>15511                                                    | B DP 15511                                     | Lot 24 Deposited Plan<br>15511 - herein                               |                       |

Identifier NL10A/236

Right of way and Lot 26 Deposited Plan C DP 15511 Lot 24 Deposited Plan right to convey 15511 15511 - herein

water and right to transmit electricity and telecom services

The easements specified in Easement Certificate 314804.6 when created are subject to Section 309 (1) (a) Local Government Act 1974

314907.1 Transfer creating the following easements in gross - 24.2.1992 at 10.42 am

TypeServient TenementEasement AreaGranteeStatutory RestrictionDrain sewageLot 24 Deposited Plan<br/>15511 - hereinJ-K DP 15511<br/>CouncilThe Tasman District<br/>Council

Drain water Lot 24 Deposited Plan N-O DP 15511 The Tasman District

15511 - herein Council

Fencing Covenant in Transfer 316541.2 - 15.4.1992 at 11.00 am 11025280.3 Mortgage to ASB Bank Limited - 6.4.2018 at 12:19 pm