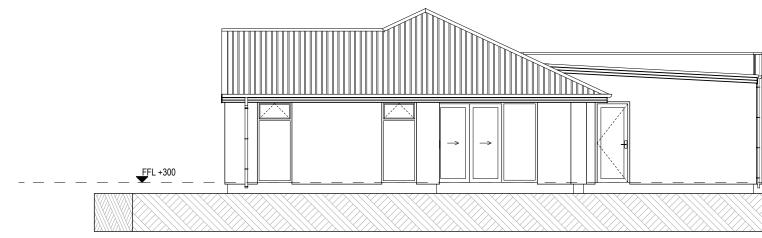

# South-West Elevation

| <br>DRAWING TITLE:  |
|---------------------|
| Exterior Elevations |

| LEGAL DESCRIPTION:    | LEGAL NOTES:                                                                                                                                                      |
|-----------------------|-------------------------------------------------------------------------------------------------------------------------------------------------------------------|
| LOT: 14 DP: TBC       | <ol> <li>Subject to council approval</li> <li>All measurements to be confirmed of<br/>prior to the commencement of work</li> </ol>                                |
| Ngati Rarua<br>Nelson | © 2017 Mike Greer Homes NZ Limite<br>All rights reserved. No part of this work<br>may be reproduced or copied in any fo<br>without the written permission of Mike |