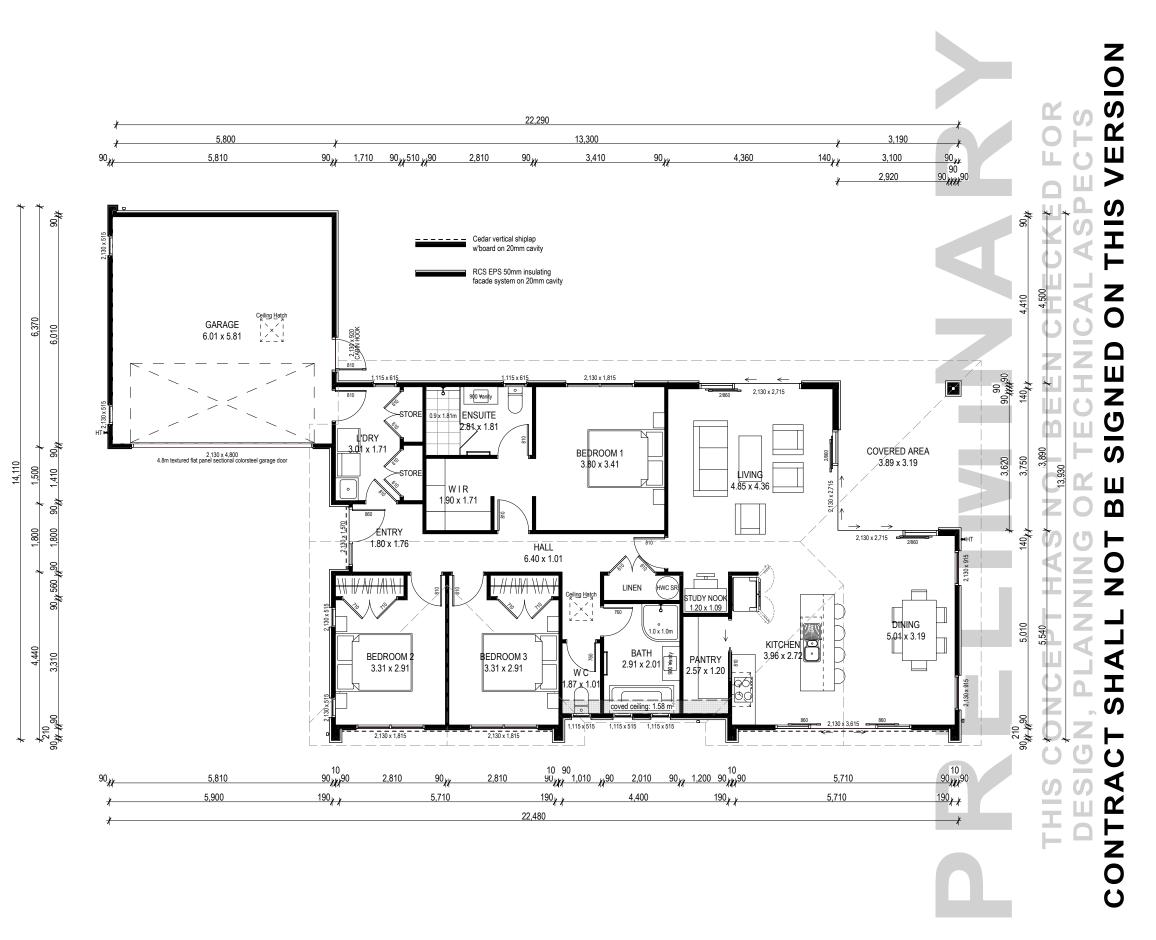

| · · ·                                                                                           | JOB TITLE:                                                                                 | DRAWING TITLE:    | LEGAL DESCRIPTION:                                            | LEGAL NOTES:                                                                                                              | DATE OF ISSUE:  | DESIGNER:      | SCALE:     | SHEET: |
|-------------------------------------------------------------------------------------------------|--------------------------------------------------------------------------------------------|-------------------|---------------------------------------------------------------|---------------------------------------------------------------------------------------------------------------------------|-----------------|----------------|------------|--------|
| <b>mikegreer</b> homes                                                                          |                                                                                            |                   | LOT: 14 DP: TBC                                               | <ol> <li>Subject to council approval</li> <li>All measurements to be confirmed on site by the contractor</li> </ol>       | 28/08/20        | PH             | 1:100      |        |
| © Mike Greer Homes NZ Ltd                                                                       | SPEC                                                                                       | Ground Floor Plan |                                                               | prior to the commencement of work                                                                                         | 20/00/20        | TECHNICIAN:    | BASE PLAN: | SK-03  |
| PHONE: (03) 354 0166 I FAX: (03) 354 0167                                                       |                                                                                            |                   | Ngati Rarua                                                   | © 2017 Mike Greer Homes NZ Limited.                                                                                       | AMENDMENT DATE: | TBC            | N/A        | 51-05  |
| ADDRESS: Tower 2, 7 Deans Avenue, Addington, Christchurch 8011<br>WEB: www.mikegreerhomes.co.nz |                                                                                            |                   | Nelson                                                        | All rights reserved. No part of this work covered by copyright<br>may be reproduced or copied in any form or by any means | 01/12/20        | VERSION: CODE: | JOB #      |        |
|                                                                                                 | IMPORTANT NOTE: THE SCHEDULE OF FIXTURES AND FITTINGS TAKES PRECEDENCE OVER THESE DRAWINGS |                   | without the written permission of Mike Greer Homes NZ Limited | 01/12/20                                                                                                                  | V6 3            | TBC            |            |        |