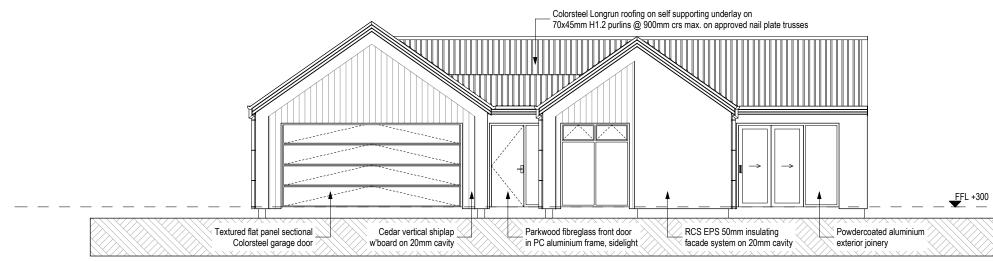

## South Elevation

SCALE 1:100 @A3

| <b>^</b>                                                                                        | JOB TITLE:                                                                                 | DRAWING TITLE:      | LEGAL DESCRIPTION:   | LEGAL NOTES:                                                                                                             | DATE OF ISSUE:  | DESIGNER:      | SCALE:            | SHEET: |
|-------------------------------------------------------------------------------------------------|--------------------------------------------------------------------------------------------|---------------------|----------------------|--------------------------------------------------------------------------------------------------------------------------|-----------------|----------------|-------------------|--------|
| <b>mikegreer</b> homes                                                                          | SPEC                                                                                       | Exterior Elevations | LOT: 32 DP:          | <ol> <li>Subject to council approval</li> <li>All measurements to be confirmed on site by the contractor</li> </ol>      | 16/12/20        | PH             | 1:100             | _      |
| © Mike Greer Homes NZ Ltd                                                                       | JPEG                                                                                       | Exterior Elevations |                      | prior to the commencement of work                                                                                        |                 | TECHNICIAN:    | BASE PLAN:<br>??? | SK-04  |
| PHONE: (03) 354 0166 I FAX: (03) 354 0167                                                       |                                                                                            |                     | Mapua Drive<br>Mapua | © 2020 Mike Greer Homes NZ Limited.<br>All rights reserved. No part of this work covered by copyright                    | AMENDMENT DATE: | VERSION: CODE: |                   | -      |
| ADDRESS: Tower 2, 7 Deans Avenue, Addington, Christchurch 8011<br>WEB: www.mikegreerhomes.co.nz | IMPORTANT NOTE: THE SCHEDULE OF FIXTURES AND FITTINGS TAKES PRECEDENCE OVER THESE DRAWINGS | -                   | Mapua                | may be reproduced or copied in any form or by any means<br>without the written permission of Mike Greer Homes NZ Limited |                 | VERSION. CODE. | TBC               |        |

## West Elevation

SCALE 1:100 @A3

|                                                                                                             | JOB TITLE:                                                                                 | DRAWING TITLE:      | LEGAL DESCRIPTION: | LEGAL NOTES:                                                                                                              | DATE OF ISSUE:  | DESIGNER:      | SCALE:     | SHEET: |
|-------------------------------------------------------------------------------------------------------------|--------------------------------------------------------------------------------------------|---------------------|--------------------|---------------------------------------------------------------------------------------------------------------------------|-----------------|----------------|------------|--------|
| <b>mikegreer</b> homes                                                                                      |                                                                                            |                     | LOT: 32 DP:        | <ol> <li>Subject to council approval</li> <li>All measurements to be confirmed on site by the contractor</li> </ol>       | 16/12/20        | PH             | 1:100      |        |
|                                                                                                             | SPEC                                                                                       | Exterior Elevations | LO1. 52 DF.        | prior to the commencement of work                                                                                         | 10/12/20        | TECHNICIAN:    | BASE PLAN: | SK-05  |
| © Mike Greer Homes NZ Ltd                                                                                   |                                                                                            |                     | Mapua Drive        | © 2020 Mike Greer Homes NZ Limited.                                                                                       | AMENDMENT DATE: | TBC            | ???        | 3R-05  |
| PHONE: (03) 354 0166 I FAX: (03) 354 0167<br>ADDRESS: Tower 2. 7 Deans Avenue. Addinaton. Christchurch 8011 |                                                                                            |                     | Mapua              | All rights reserved. No part of this work covered by copyright<br>may be reproduced or copied in any form or by any means |                 | VERSION: CODE: | JOB #      |        |
| WEB: www.mikegreerhomes.co.nz                                                                               | IMPORTANT NOTE: THE SCHEDULE OF FIXTURES AND FITTINGS TAKES PRECEDENCE OVER THESE DRAWINGS | -                   |                    | without the written permission of Mike Greer Homes NZ Limited                                                             |                 | V1 2           | TBC        |        |