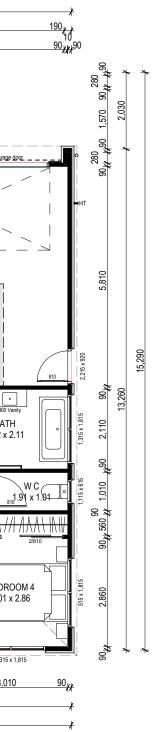

### **GENERAL NOTES: GROUND FLOOR**

|                                                                                                                 | Ground Floor Perimeter (                                                         | Over Foundation) | 68,30m                                                                                                      |
|-----------------------------------------------------------------------------------------------------------------|----------------------------------------------------------------------------------|------------------|-------------------------------------------------------------------------------------------------------------|
|                                                                                                                 | Ground Floor Area over F<br>Ground Floor Area over F                             |                  | 185.72 m²<br>185.72 m²                                                                                      |
|                                                                                                                 | Roof Pitch<br>Eaves Width<br>Gable Width<br>Height To Underside Of T<br>Stub End | russ             | 35°, 5°<br>150mm<br>150mm<br>2610mm<br>N/A                                                                  |
|                                                                                                                 | Lintel Height<br>Soffit Height<br>Soffit Type                                    |                  | 2215mm<br>2480mm<br>Flat                                                                                    |
|                                                                                                                 | Raised ceiling<br>Raking ceiling                                                 |                  | N/A<br>Scissor trusses to<br>Lounge, Dining                                                                 |
|                                                                                                                 | Internal Door Leaf Height                                                        |                  | Standard                                                                                                    |
|                                                                                                                 | Wall Cladding Materials                                                          |                  | RCS EPS 50mm insulating<br>facade system on 20mm cavity<br>Cedar vertical shiplap<br>w'board on 20mm cavity |
| d III o                                                                                                         | Roofing Materials                                                                |                  | Colorcote long run                                                                                          |
| 4 02021                                                                                                         | Engineering:                                                                     |                  | Foundation                                                                                                  |
| 71/01 110                                                                                                       | Extras:                                                                          |                  | 80mm Ø Colorsteel downpipes                                                                                 |
|                                                                                                                 |                                                                                  |                  |                                                                                                             |
| י הואמאממ הואפרה פאוויר היא ארייר ביא ארייר ביא ארייר אין אומאממ הואפא אויידיו אין אייר אייר אייר אייר אייר איי | KEY                                                                              |                  |                                                                                                             |
| - 70 10-                                                                                                        | Meter Board                                                                      |                  |                                                                                                             |
|                                                                                                                 | Distribution Board                                                               |                  |                                                                                                             |
| 1001000                                                                                                         | Comms Panel                                                                      | 50               |                                                                                                             |
| ificon                                                                                                          | Gully Trap                                                                       |                  |                                                                                                             |
| ממ הוואס                                                                                                        | Hose Tap                                                                         | <b>T</b> HT      |                                                                                                             |
| d I MICH                                                                                                        | Downpipe                                                                         | ⇔ DP             |                                                                                                             |
|                                                                                                                 | Internal Heat Pump                                                               |                  |                                                                                                             |
|                                                                                                                 | External Heat Pump                                                               |                  |                                                                                                             |
|                                                                                                                 | Panel Heater                                                                     |                  |                                                                                                             |
|                                                                                                                 | 2x45kg Gas Bottles                                                               | 00               |                                                                                                             |
|                                                                                                                 | Gas Califont                                                                     |                  |                                                                                                             |
| 1011-1                                                                                                          | Gas Meter                                                                        |                  |                                                                                                             |
|                                                                                                                 | 9kg Gas Bottle                                                                   |                  |                                                                                                             |

| IMPORTANT | ΓN | 101 | ΓE | : A | LL | LA | ١N |
|-----------|----|-----|----|-----|----|----|----|
| -         | -  |     | _  |     | -  |    | -  |

|   | • • •                                                                                                   | JOB TITLE:                                                                                 | DRAWING TITLE:    | LEGAL DESCRIPTION: | LEGAL NOTES:                                                                                                              | DATE OF ISSUE:  | DESIGNER:      | SCALE:     | SHEET: |
|---|---------------------------------------------------------------------------------------------------------|--------------------------------------------------------------------------------------------|-------------------|--------------------|---------------------------------------------------------------------------------------------------------------------------|-----------------|----------------|------------|--------|
| 1 | <b>mikegreer</b> homes                                                                                  |                                                                                            |                   | LOT: 32 DP:        | <ol> <li>Subject to council approval</li> <li>All measurements to be confirmed on site by the contractor</li> </ol>       | 16/12/20        | PH             | 1:100      |        |
|   |                                                                                                         | SPEC                                                                                       | Ground Floor Plan |                    | prior to the commencement of work                                                                                         | 10/12/20        | TECHNICIAN:    | BASE PLAN: | SK-03  |
| © | Mike Greer Homes NZ Ltd                                                                                 |                                                                                            |                   | Mapua Drive        | © 2020 Mike Greer Homes NZ Limited.                                                                                       | AMENDMENT DATE: | TBC            | ???        | 31-03  |
|   | ONE: (03) 354 0166 I FAX: (03) 354 0167<br>DRESS: Tower 2, 7 Deans Avenue, Addinaton, Christohurch 8011 |                                                                                            |                   | Мариа              | All rights reserved. No part of this work covered by copyright<br>may be reproduced or copied in any form or by any means |                 | VERSION: CODE: | JOB #      |        |
|   | ADDRESS: Tower 2, 7 Deans Avenue, Addington, Christchurch 8011<br>WEB: www.mikegreerhomes.co.nz         | IMPORTANT NOTE: THE SCHEDULE OF FIXTURES AND FITTINGS TAKES PRECEDENCE OVER THESE DRAWINGS |                   |                    | without the written permission of Mike Greer Homes NZ Limited                                                             |                 | V1 2           | TBC        |        |