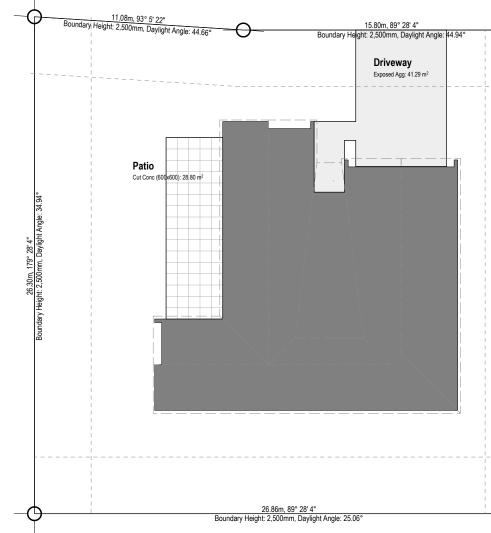

### Site Area TBCm<sup>2</sup> Site Coverage Area (over Foundation incl. Covered Areas) 187.26 m² Site Coverage TBC% (?% Allowable) Impervious Surface Area 70.09 m<sup>2</sup> (?% Excluding Dwelling & Garage) Exposure Zone D Wind Zone High Earthquake Zone 2 Snow Zone N3, 1kPa Territorial Authority Tasman District Council Planning Zone Residential General: Concept subject to TA rules and regulations. All dimensions to be confirmed on site Concept may be subject to subdivision developer's approval ENGINEERED Foundation Type: (To be confirmed with Geotechnical Report) Site Information: Position of road crossing, services locations, street trees, lamp posts, parking bays, pedestrian islands etc is unknown - to be confirmed when information becomes available. Boundary Information: To be confirmed with release of Certificate of Title Site Levels: Levels and other relevant site information for this site to be obtained and concept updated as required prior to a contract being signed Stormwater: Council Connection at Boundary Sewer Connection: Council Connection at Boundary Site Services: Non Compliances Requiring RC: TBC TBC **Covenant Non Compliances:** N/A

## LES WAKEFIELD ROAD

| <b>•</b> • •                                                                                                | JOB TITLE:                                                                                 | DRAWING TITLE: | LEGAL DESCRIPTION: | LEGAL NOTES:                                                                                                              | DATE OF ISSUE:       | DESIGNER:   | SCALE:            | SHEET: |
|-------------------------------------------------------------------------------------------------------------|--------------------------------------------------------------------------------------------|----------------|--------------------|---------------------------------------------------------------------------------------------------------------------------|----------------------|-------------|-------------------|--------|
| <b>mikegreer</b> homes                                                                                      | SPEC                                                                                       | Site Plan      | LOT: 32 DP:        | <ol> <li>Subject to council approval</li> <li>All measurements to be confirmed on site by the contractor</li> </ol>       | 16/12/20             | PH          | 1:200             |        |
| © Mike Greer Homes NZ Ltd                                                                                   | SFEC                                                                                       | Sile Fiall     | Mapua Drive        | prior to the commencement of work<br>© 2020 Mike Greer Homes NZ Limited.                                                  | AMENDMENT DATE:      | TECHNICIAN: | BASE PLAN:<br>222 | SK-02  |
| PHONE: (03) 354 0166 I FAX: (03) 354 0167<br>ADDRESS: Tower 2, 7 Deans Avenue, Addington, Christchurch 8011 |                                                                                            |                | Mapua              | All rights reserved. No part of this work covered by copyright<br>may be reproduced or cooled in any form or by any means | functionicity by the | VERSION: CO | ODE: JOB #        |        |
| WEB: www.mikegreerhomes.co.nz                                                                               | IMPORTANT NOTE: THE SCHEDULE OF FIXTURES AND FITTINGS TAKES PRECEDENCE OVER THESE DRAWINGS |                |                    | without the written permission of Mike Greer Homes NZ Limited                                                             |                      | V1 2        | TBC               |        |

Extras:

IMPORTANT NOTE: ALL LANDSCAPING, PLANTING, LIGHTING AND FENCING IS SHOWN FOR IMAGING PURPOSES ONLY. REFER TO BUILDING CONTRACT AND "FIXTURES AND FITTINGS" FOR LANDSCAPING INCLUSIONS