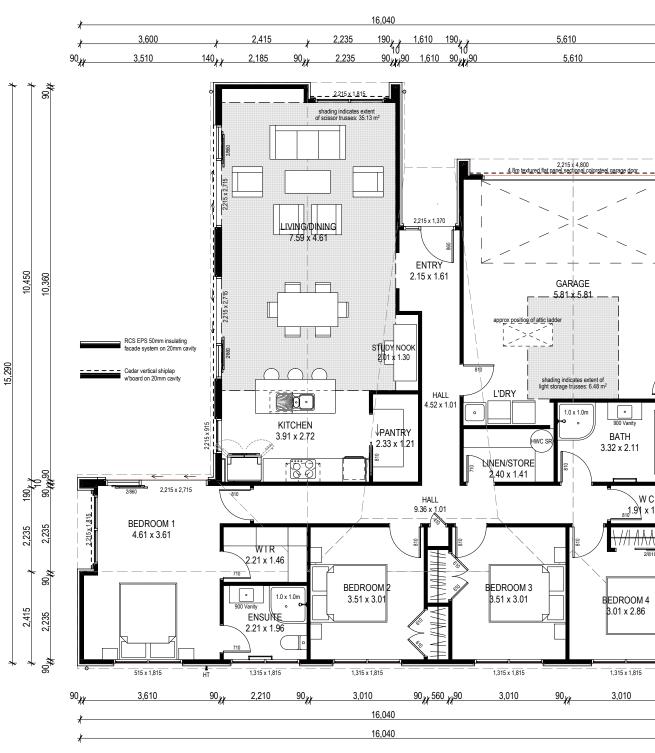

### **GENERAL NOTES: GROUND FLOOR**

|                                                                                                                 | Ground Floor Perimeter (                                                         | Over Foundation) | 68,30m                                                                                                      |
|-----------------------------------------------------------------------------------------------------------------|----------------------------------------------------------------------------------|------------------|-------------------------------------------------------------------------------------------------------------|
|                                                                                                                 | Ground Floor Area over F<br>Ground Floor Area over F                             |                  | 185.72 m²<br>185.72 m²                                                                                      |
|                                                                                                                 | Roof Pitch<br>Eaves Width<br>Gable Width<br>Height To Underside Of T<br>Stub End | russ             | 35°, 5°<br>150mm<br>150mm<br>2610mm<br>N/A                                                                  |
|                                                                                                                 | Lintel Height<br>Soffit Height<br>Soffit Type                                    |                  | 2215mm<br>2480mm<br>Flat                                                                                    |
|                                                                                                                 | Raised ceiling<br>Raking ceiling                                                 |                  | N/A<br>Scissor trusses to<br>Lounge, Dining                                                                 |
|                                                                                                                 | Internal Door Leaf Height                                                        |                  | Standard                                                                                                    |
|                                                                                                                 | Wall Cladding Materials                                                          |                  | RCS EPS 50mm insulating<br>facade system on 20mm cavity<br>Cedar vertical shiplap<br>w'board on 20mm cavity |
| d III o                                                                                                         | Roofing Materials                                                                |                  | Colorcote long run                                                                                          |
| 4 02021                                                                                                         | Engineering:                                                                     |                  | Foundation                                                                                                  |
| 71/01 110                                                                                                       | Extras:                                                                          |                  | 80mm Ø Colorsteel downpipes                                                                                 |
|                                                                                                                 |                                                                                  |                  |                                                                                                             |
| י הואמאממ הואפרה פאוויר היא ארייר ביא ארייר ביא ארייר אין אומאממ הואפא אויידיו אין אייר אייר אייר אייר אייר איי | KEY                                                                              |                  |                                                                                                             |
| - 70 10-                                                                                                        | Meter Board                                                                      |                  |                                                                                                             |
|                                                                                                                 | Distribution Board                                                               |                  |                                                                                                             |
| 1001000                                                                                                         | Comms Panel                                                                      | 50               |                                                                                                             |
| ificon                                                                                                          | Gully Trap                                                                       |                  |                                                                                                             |
| ממ הוואס                                                                                                        | Hose Tap                                                                         | <b>T</b> HT      |                                                                                                             |
| d I MICH                                                                                                        | Downpipe                                                                         | ⇔ DP             |                                                                                                             |
|                                                                                                                 | Internal Heat Pump                                                               |                  |                                                                                                             |
|                                                                                                                 | External Heat Pump                                                               |                  |                                                                                                             |
|                                                                                                                 | Panel Heater                                                                     |                  |                                                                                                             |
|                                                                                                                 | 2x45kg Gas Bottles                                                               | 00               |                                                                                                             |
|                                                                                                                 | Gas Califont                                                                     |                  |                                                                                                             |
| 1011-1                                                                                                          | Gas Meter                                                                        |                  |                                                                                                             |
|                                                                                                                 | 9kg Gas Bottle                                                                   |                  |                                                                                                             |

| IMPORTANT | ΓN | 101 | ΓE | : A | LL | LA | ١N |
|-----------|----|-----|----|-----|----|----|----|
| -         | -  |     | _  |     | -  |    | -  |

|   | • • •                                                                                                   | JOB TITLE:                                                                                 | DRAWING TITLE:    | LEGAL DESCRIPTION: | LEGAL NOTES:                                                                                                              | DATE OF ISSUE:  | DESIGNER:      | SCALE:     | SHEET: |
|---|---------------------------------------------------------------------------------------------------------|--------------------------------------------------------------------------------------------|-------------------|--------------------|---------------------------------------------------------------------------------------------------------------------------|-----------------|----------------|------------|--------|
| 1 | <b>mikegreer</b> homes                                                                                  |                                                                                            |                   | LOT: 32 DP:        | <ol> <li>Subject to council approval</li> <li>All measurements to be confirmed on site by the contractor</li> </ol>       | 16/12/20        | PH             | 1:100      |        |
|   |                                                                                                         | SPEC                                                                                       | Ground Floor Plan |                    | prior to the commencement of work                                                                                         | 10/12/20        | TECHNICIAN:    | BASE PLAN: | SK-03  |
| © | Mike Greer Homes NZ Ltd                                                                                 |                                                                                            |                   | Mapua Drive        | © 2020 Mike Greer Homes NZ Limited.                                                                                       | AMENDMENT DATE: | TBC            | ???        | 31-03  |
|   | ONE: (03) 354 0166 I FAX: (03) 354 0167<br>DRESS: Tower 2, 7 Deans Avenue, Addinaton, Christohurch 8011 |                                                                                            |                   | Мариа              | All rights reserved. No part of this work covered by copyright<br>may be reproduced or copied in any form or by any means |                 | VERSION: CODE: | JOB #      |        |
|   | ADDRESS: Tower 2, 7 Deans Avenue, Addington, Christchurch 8011<br>WEB: www.mikegreerhomes.co.nz         | IMPORTANT NOTE: THE SCHEDULE OF FIXTURES AND FITTINGS TAKES PRECEDENCE OVER THESE DRAWINGS |                   |                    | without the written permission of Mike Greer Homes NZ Limited                                                             |                 | V1 2           | TBC        |        |