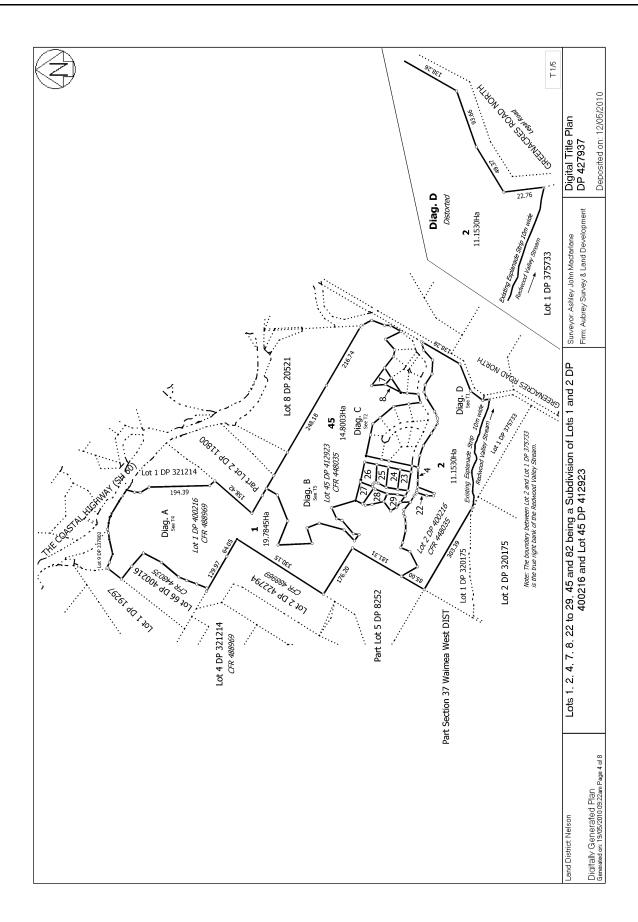

## **Search Copy**

Identifier 510441

Land Registration District Nelson

Date Issued 12 May 2010

**Prior References** 

488969

**Estate** Fee Simple

Area 2405 square metres more or less
Legal Description Lot 28 Deposited Plan 427937

Area 2081 square metres more or less
Legal Description Lot 82 Deposited Plan 427937

**Registered Owners** 

Geoffrey James Lovelock and Glenys Adrienne Lovelock as to a 1/2 share

Andrew Mark Schwass, Sherie Kylee Schwass and C & F Trustees 2015 Limited as to a 1/2 share