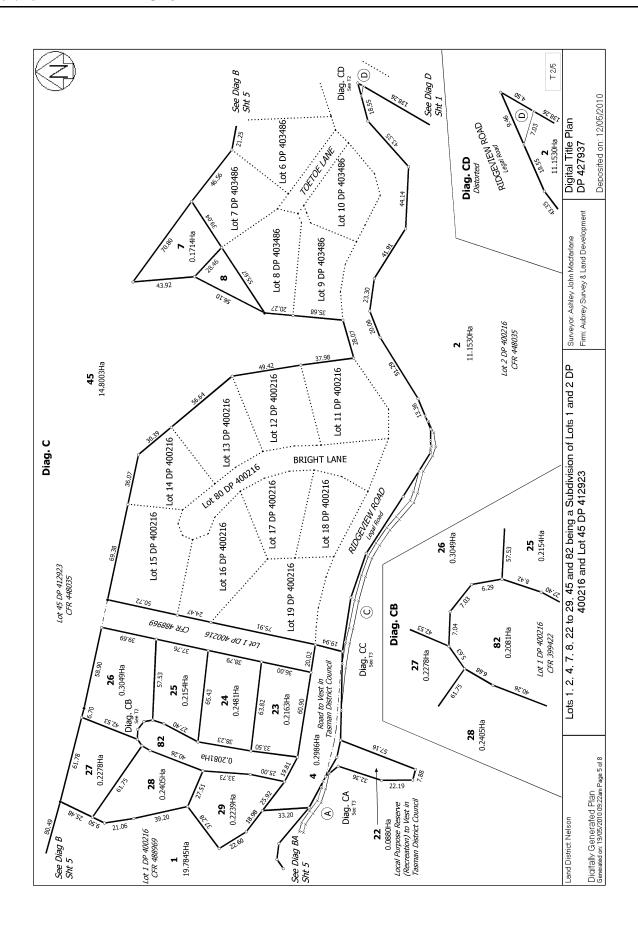

## **Search Copy**

Identifier 510441

Land Registration District Nelson

Date Issued 12 May 2010

**Prior References** 

488969

**Estate** Fee Simple

Area 2405 square metres more or less
Legal Description Lot 28 Deposited Plan 427937

Area 2081 square metres more or less
Legal Description Lot 82 Deposited Plan 427937

**Registered Owners** 

Geoffrey James Lovelock and Glenys Adrienne Lovelock as to a 1/2 share

Andrew Mark Schwass, Sherie Kylee Schwass and C & F Trustees 2015 Limited as to a 1/2 share