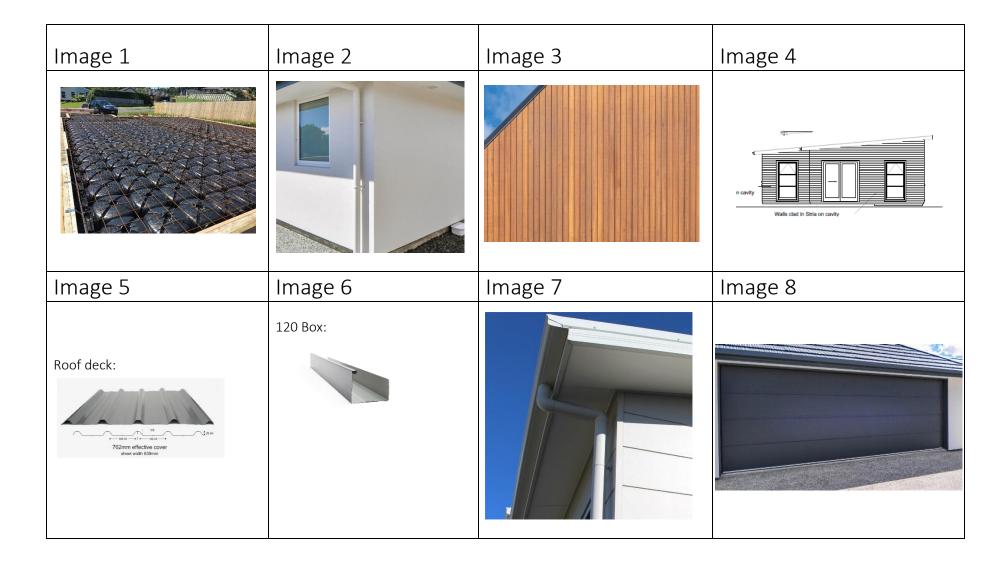

#### Foundations and Excavations

This agreement makes provision for the excavation of the area covered by the building floor slab including an area 115.48 m2.

| SPECIFICATION        | DESCRIPTION                                                                                                                                                              | NOTES                                                                                                                               | IMAGE |
|----------------------|--------------------------------------------------------------------------------------------------------------------------------------------------------------------------|-------------------------------------------------------------------------------------------------------------------------------------|-------|
| Excavations          | Flat & level site assumed. This quotation does not include allowances for site correction or engineer costs, if required. NOTE: No allowance for soft ground conditions. | Rib-raft floor prep allows for stripping 300mm topsoil (to be left on site) & 150mm compacted hard fill with crusher dust blinding. |       |
| Retaining walls      | None.                                                                                                                                                                    |                                                                                                                                     |       |
| Top soil stockpiling | Onsite for owner to spread or dispose of.                                                                                                                                |                                                                                                                                     |       |
| Floor                | Cupolex floor system.                                                                                                                                                    |                                                                                                                                     | 1     |
| Veranda floor        | No veranda or patio included.                                                                                                                                            |                                                                                                                                     |       |
| Finish to foundation | Fair face concrete as poured by contractor.                                                                                                                              |                                                                                                                                     |       |
| Steps                | None in this design.                                                                                                                                                     |                                                                                                                                     |       |
| Engineering          | \$690.00 including GST for engineer costs included in quotation.                                                                                                         |                                                                                                                                     |       |

## Exterior and Framing

| SPECIFICATION        | DESCRIPTION                                                          | NOTES                  | IMAGE |
|----------------------|----------------------------------------------------------------------|------------------------|-------|
| Cladding             | Acratex Exsulite 50mm EIFS cladding system                           | Colour: MANORBURN HALF | 2     |
|                      | Three coat light weight plaster system.                              |                        |       |
| Feature Cladding     | Cedar                                                                | Colour: WOOD-X DAMPER  | 3     |
| Columns/pillars      | No columns in this design.                                           |                        |       |
| Gable and Head Board | Mono pitch roof                                                      |                        | 4     |
| Framing              | 90x45 Douglas Fir MSG8 H1.2 KD frames and trusses. Studs at 600 crs, |                        |       |
|                      | Dwangs at 800crs and Trusses at 900 crs.                             |                        |       |
| Driveways            | Exposed aggregate concrete included                                  |                        |       |
| Landscaping          | Refer to landscaping plan                                            |                        |       |
| Decks                | Not included                                                         |                        |       |
|                      |                                                                      |                        |       |

# Roofing

| SPECIFICATION             | DESCRIPTION                                           | NOTES                                  | IMAGE |
|---------------------------|-------------------------------------------------------|----------------------------------------|-------|
| Roof type                 | Colour steel (standard colours)                       | Colour: LANCEWOOD                      |       |
| Profile                   | Roofdeck or Corrugated* .40 Colourcote ZR8            | ROOF DECK                              | 5     |
| Underlay                  | Heavy duty roofing underlay.                          |                                        |       |
| Roof pitch and wind zone. | 6° & 11° pitch.<br>High wind zone allowance included. |                                        |       |
| Fascia and gutter         | F180 fascia system gutter with PVC downpipes.         | WITH 120 BOX GUTTERS Colour: LANCEWOOD | 6     |
| Soffits                   | Hardiflex                                             | Colour: OKARITO                        | 7     |
| Guttering type            | Colour steel Gutter/Fascia                            |                                        |       |
| Downpipes                 | PVC Round                                             |                                        |       |
|                           |                                                       |                                        |       |

## Exterior Joinery

| SPECIFICATION         | DESCRIPTION                                    | NOTES                                                        | IMAGE |
|-----------------------|------------------------------------------------|--------------------------------------------------------------|-------|
| Window type           | 10 window units.                               | Refer attached quote and specs sheet for detail and initial. |       |
|                       | 2 hinged door units.                           |                                                              |       |
|                       | 1 sliding door unit.                           | Finish / colour: FLAXPOD MATT                                |       |
|                       | Colour match handles on aluminium doors.       |                                                              |       |
| Window/door<br>liners | Paint grade flat pine window liners            |                                                              |       |
| Rebated doors         | All external doors rebated.                    | (Excluding single garage access door)                        |       |
| Garage Door/s         | 2700mm Dominator Insulated Insulated Sectional | Colour: FLAXPOD                                              | 8     |
|                       | Garage Door (Standard colour range)            | Profile: VALERO                                              |       |
| Front door            | Stellar SR11 1000mm Panel with Apex mini lever |                                                              | 9     |
|                       | lock set Door leaf and 600 pull handle         |                                                              |       |
| Cat door              | Not included.                                  |                                                              |       |
| Tint glass            | Grey tint.                                     |                                                              |       |
| Double glazing        | Included including garage.                     |                                                              |       |
| Pergolas              | No allowance has been made.                    |                                                              |       |
|                       |                                                |                                                              |       |