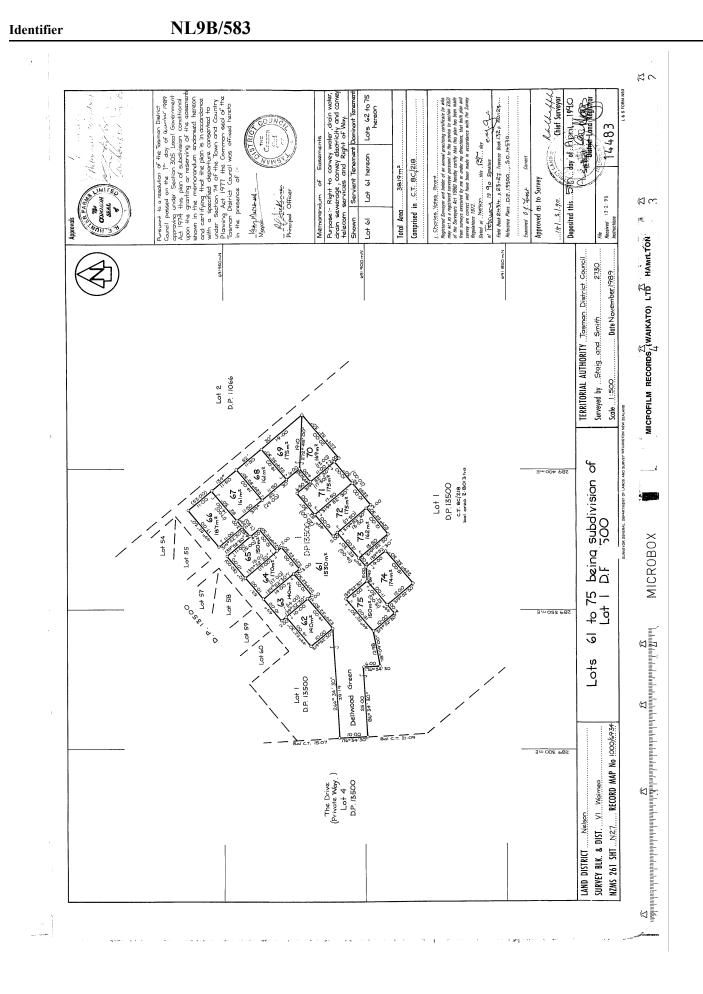

**Prior References** NL9A/1261

| Estate                   | Leasehold                      | Instrument | L 302013.3                                |
|--------------------------|--------------------------------|------------|-------------------------------------------|
| Area                     | 170 square metres more or less | Term       | 999 years as from and including 14.9.1990 |
| Legal Description        | Lot 64 Deposited Plan 14483    |            |                                           |
| <b>Registered Owners</b> |                                |            |                                           |
| Bruce Douglas Jury       |                                |            |                                           |

## Interests

284544.2 Easement Certificate specifying the following easements

|                                                                                                                                                               | 1 58                                                                                                              | 8                                   |                                                                                                  |                       |  |  |  |
|---------------------------------------------------------------------------------------------------------------------------------------------------------------|-------------------------------------------------------------------------------------------------------------------|-------------------------------------|--------------------------------------------------------------------------------------------------|-----------------------|--|--|--|
| <b>Type</b><br>Right of way, right<br>to drain water,<br>right to convey<br>water, sewage,<br>electricity and<br>telecommunications                           | Servient Tenement<br>Lot 4 Deposited Plan<br>13500 - CT NL8C/221                                                  | Easement Area<br>-                  | <b>Dominant Tenement</b><br>Lot 64 Deposited Plan<br>14483 - herein                              | Statutory Restriction |  |  |  |
| The easement specified in Easement Certificate 284544.2 is subject to Section 309(1)(a) Local Government Act 1974                                             |                                                                                                                   |                                     |                                                                                                  |                       |  |  |  |
| 297219.3 Easement Certificate specifying the following easements                                                                                              |                                                                                                                   |                                     |                                                                                                  |                       |  |  |  |
| <b>Type</b><br>Right of way, right<br>to drain water and<br>sewage, right to<br>convey water,<br>electricity and<br>telecom services<br>The easement specif   | 14483 - CT NL9A/1258                                                                                              | Easement Area                       | <b>Dominant Tenement</b><br>Lot 64 Deposited Plan<br>14483 - herein<br>Section 309(1)(a) Local G | Statutory Restriction |  |  |  |
| The easement specific 297219.3 Easement <b>Type</b><br>Right of way, right to drain water and sewage, right to convey water, electricity and telecom services | fied in Easement Certificate<br>Certificate specifying the f<br><b>Servient Tenement</b><br>Lot 61 Deposited Plan | ollowing easements<br>Easement Area | <b>Dominant Tenement</b><br>Lot 64 Deposited Plan<br>14483 - herein                              | Statutory Restriction |  |  |  |