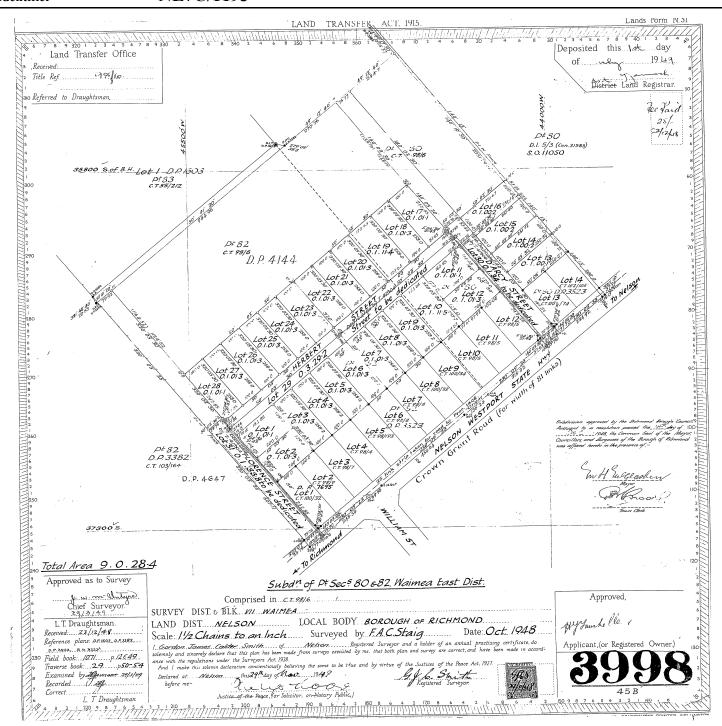

## RECORD OF TITLE UNDER LAND TRANSFER ACT 2017 CROSS LEASE

Identifier NL7C/1193

Land Registration District Nelson

Date Issued 23 July 1986

**Prior References** 

NL106/52

**Estate** Fee Simple - 1/2 share

Area 1045 square metres more or less
Legal Description Lot 24 Deposited Plan 3998