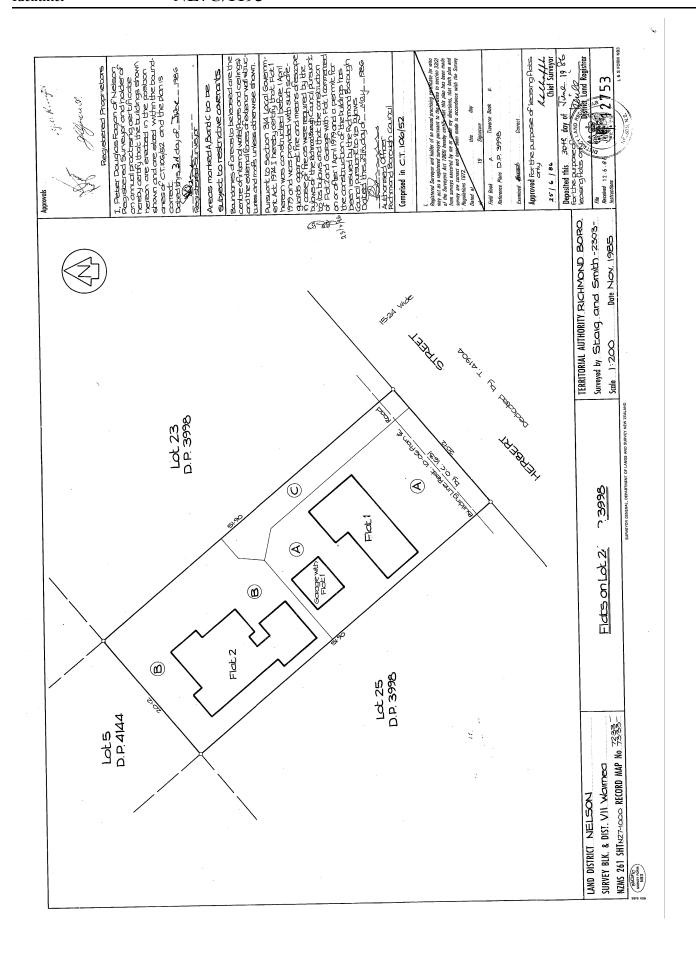

## RECORD OF TITLE UNDER LAND TRANSFER ACT 2017 CROSS LEASE

Identifier NL7C/1193

Land Registration District Nelson

Date Issued 23 July 1986

**Prior References** 

NL106/52

**Estate** Fee Simple - 1/2 share

Area 1045 square metres more or less
Legal Description Lot 24 Deposited Plan 3998

**Registered Owners** 

Jane Elizabeth Orr

Estate Leasehold Instrument L 261092.1

**Term** 999 yers commencing on 18.7.1986

**Legal Description** Flat 1 Deposited Plan 12753

Registered Owners

Jane Elizabeth Orr

## **Interests**

1631 Order in Council imposing Building Line Restriction (affects fee simple)

261092.1 Lease of Flat 1 DP 12753 Term 999 years commencing on 18.7.1986 Composite CT NL7C/1193 issued - 23.7.1986 (affects fee simple)

261092.2 Lease of Flat 2 DP 12753 Term 999 years commencing on 18.7.1986 Composite CT NL7C/1194 issued - 23.7.1986 (affects fee simple)