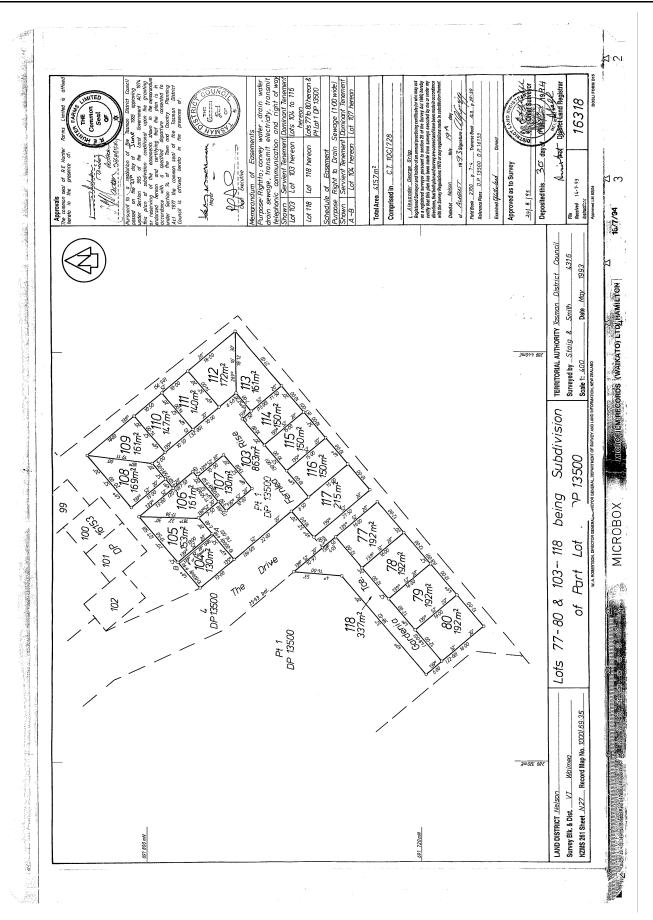

#### Interests

284544.2 Easement Certificate specifying the following easements - 21.12.1988 at 2.37 pm

| -                                                                                                                                                                     | 13500 - CT NL8C/221<br>ified in Easement Certificat                                                                                                                                   | 5                                        | <b>Dominant Tenement</b><br>Lot 145 Deposited Plan<br>18689 - herein<br>to Section 309 (1) (a) Loca              | Statutory Restriction                        |  |
|-----------------------------------------------------------------------------------------------------------------------------------------------------------------------|---------------------------------------------------------------------------------------------------------------------------------------------------------------------------------------|------------------------------------------|------------------------------------------------------------------------------------------------------------------|----------------------------------------------|--|
| <b>Type</b><br>Drain water<br>Drain water                                                                                                                             | Certificate specifying the f<br>Servient Tenement<br>Lot 101 Deposited Plan<br>16153 - CT NL10C/726<br>Lot 102 Deposited Plan<br>16153 - CT NL10C/727<br>Certificate specifying the f | Easement Area<br>A DP16153<br>B DP 16153 | <b>Dominant Tenement</b><br>Lot 145 Deposited Plan<br>18689 - herein<br>Lot 145 Deposited Plan<br>18689 - herein | Statutory Restriction                        |  |
| <b>Type</b><br>Right of way, right<br>to drain sewage,<br>convey & drain<br>water and transmit<br>electricity &<br>telephonic<br>communications<br>The easements spec | 16318 - CT<br>NL10D/1031                                                                                                                                                              | Easement Area                            | <b>Dominant Tenement</b><br>Lot 145 Deposited Plan<br>18689 - herein<br>to Section 309 (1) a) Local              | Statutory Restriction<br>Government Act 1974 |  |
| 372962.4 Easement Certificate specifying the following easements - 20.11.1997 at 10.39 am                                                                             |                                                                                                                                                                                       |                                          |                                                                                                                  |                                              |  |
| Туре                                                                                                                                                                  | Servient Tenement                                                                                                                                                                     | Easement Area                            | Dominant Tenement                                                                                                | Statutory Restriction                        |  |