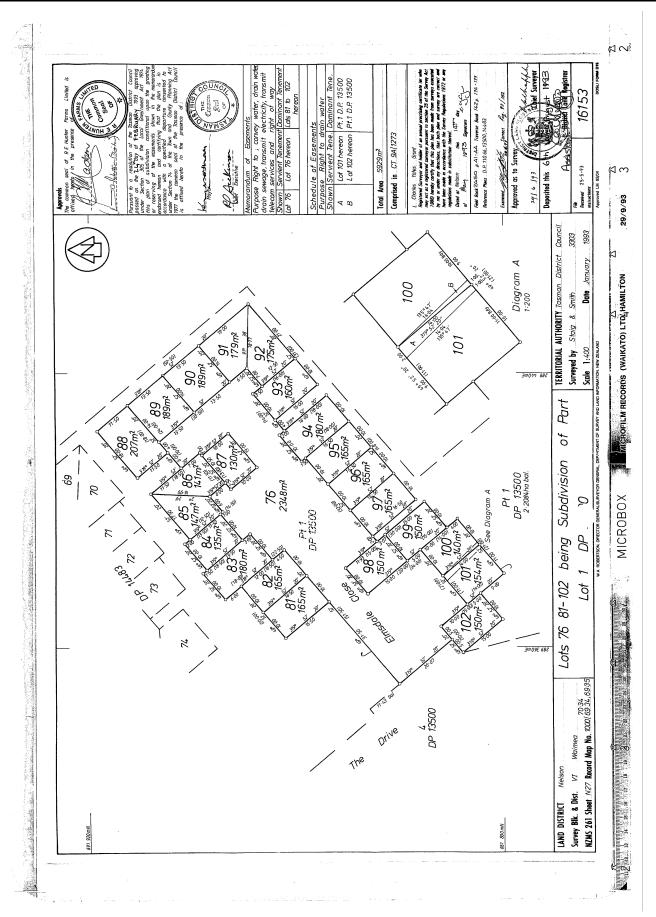

#### Interests

284544.2 Easement Certificate specifying the following easements - 21.12.1988 at 2.37 pm

| -                                                                                                                                                                     | 13500 - CT NL8C/221<br>ified in Easement Certificat                                                                                                                                   | 5                                        | <b>Dominant Tenement</b><br>Lot 145 Deposited Plan<br>18689 - herein<br>to Section 309 (1) (a) Loca              | Statutory Restriction                        |  |
|-----------------------------------------------------------------------------------------------------------------------------------------------------------------------|---------------------------------------------------------------------------------------------------------------------------------------------------------------------------------------|------------------------------------------|------------------------------------------------------------------------------------------------------------------|----------------------------------------------|--|
| <b>Type</b><br>Drain water<br>Drain water                                                                                                                             | Certificate specifying the f<br>Servient Tenement<br>Lot 101 Deposited Plan<br>16153 - CT NL10C/726<br>Lot 102 Deposited Plan<br>16153 - CT NL10C/727<br>Certificate specifying the f | Easement Area<br>A DP16153<br>B DP 16153 | <b>Dominant Tenement</b><br>Lot 145 Deposited Plan<br>18689 - herein<br>Lot 145 Deposited Plan<br>18689 - herein | Statutory Restriction                        |  |
| <b>Type</b><br>Right of way, right<br>to drain sewage,<br>convey & drain<br>water and transmit<br>electricity &<br>telephonic<br>communications<br>The easements spec | 16318 - CT<br>NL10D/1031                                                                                                                                                              | Easement Area                            | <b>Dominant Tenement</b><br>Lot 145 Deposited Plan<br>18689 - herein<br>to Section 309 (1) a) Local              | Statutory Restriction<br>Government Act 1974 |  |
| 372962.4 Easement Certificate specifying the following easements - 20.11.1997 at 10.39 am                                                                             |                                                                                                                                                                                       |                                          |                                                                                                                  |                                              |  |
| Туре                                                                                                                                                                  | Servient Tenement                                                                                                                                                                     | Easement Area                            | Dominant Tenement                                                                                                | Statutory Restriction                        |  |