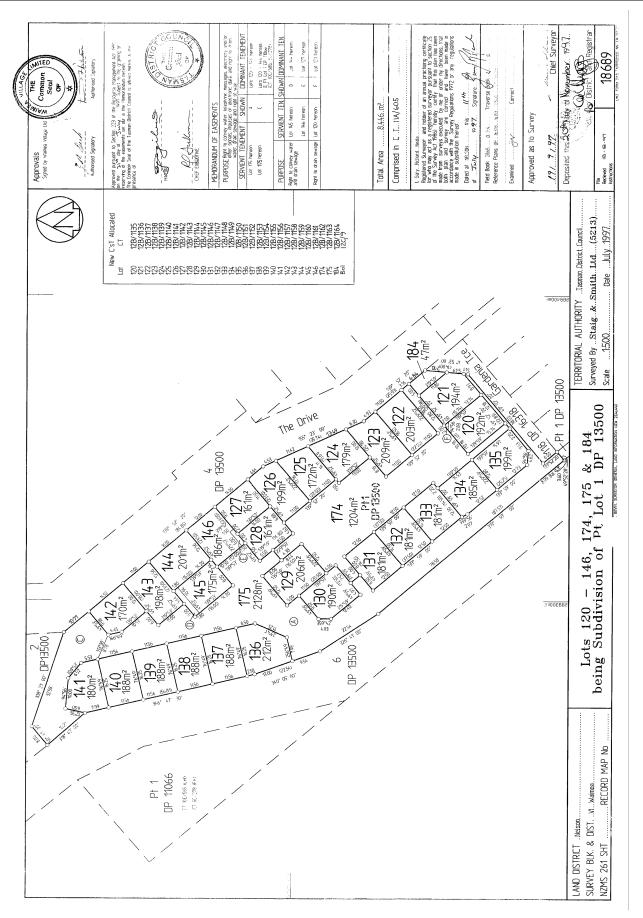

### Search Copy

IdentifierNL13A/909Land Registration DistrictNelsonDate Registered06 July 1999 12:00 am

**Prior References** NL12B/1160

| Estate                   | Leasehold                      | Instrument | L 388793.2                             |
|--------------------------|--------------------------------|------------|----------------------------------------|
| Area                     | 175 square metres more or less | Term       | 999 years from and including 18.6.1999 |
| Legal Description        | Lot 145 Deposited Plan 18689   |            |                                        |
| <b>Registered Owners</b> |                                |            |                                        |

#### Interests

284544.2 Easement Certificate specifying the following easements - 21.12.1988 at 2.37 pm

| -                                                                                                                                                                     | 13500 - CT NL8C/221<br>ified in Easement Certificat                                                                                                                                   | 5                                        | <b>Dominant Tenement</b><br>Lot 145 Deposited Plan<br>18689 - herein<br>to Section 309 (1) (a) Loca              | Statutory Restriction                        |  |
|-----------------------------------------------------------------------------------------------------------------------------------------------------------------------|---------------------------------------------------------------------------------------------------------------------------------------------------------------------------------------|------------------------------------------|------------------------------------------------------------------------------------------------------------------|----------------------------------------------|--|
| <b>Type</b><br>Drain water<br>Drain water                                                                                                                             | Certificate specifying the f<br>Servient Tenement<br>Lot 101 Deposited Plan<br>16153 - CT NL10C/726<br>Lot 102 Deposited Plan<br>16153 - CT NL10C/727<br>Certificate specifying the f | Easement Area<br>A DP16153<br>B DP 16153 | <b>Dominant Tenement</b><br>Lot 145 Deposited Plan<br>18689 - herein<br>Lot 145 Deposited Plan<br>18689 - herein | Statutory Restriction                        |  |
| <b>Type</b><br>Right of way, right<br>to drain sewage,<br>convey & drain<br>water and transmit<br>electricity &<br>telephonic<br>communications<br>The easements spec | 16318 - CT<br>NL10D/1031                                                                                                                                                              | Easement Area                            | <b>Dominant Tenement</b><br>Lot 145 Deposited Plan<br>18689 - herein<br>to Section 309 (1) a) Local              | Statutory Restriction<br>Government Act 1974 |  |
| 372962.4 Easement Certificate specifying the following easements - 20.11.1997 at 10.39 am                                                                             |                                                                                                                                                                                       |                                          |                                                                                                                  |                                              |  |
| Туре                                                                                                                                                                  | Servient Tenement                                                                                                                                                                     | Easement Area                            | Dominant Tenement                                                                                                | Statutory Restriction                        |  |

| Right of way, right<br>to convey water &<br>transmit telephonic                                                      | Lot 175 Deposited Plan<br>18689 - CT<br>NL12B/1163 | A & C DP 18689 | Lot 145 Deposited Plan<br>18689 - herein |  |  |
|----------------------------------------------------------------------------------------------------------------------|----------------------------------------------------|----------------|------------------------------------------|--|--|
| messages,                                                                                                            |                                                    |                |                                          |  |  |
| electricity and/or                                                                                                   |                                                    |                |                                          |  |  |
| other signals,                                                                                                       |                                                    |                |                                          |  |  |
| impulses, or                                                                                                         |                                                    |                |                                          |  |  |
| electronic data                                                                                                      |                                                    |                |                                          |  |  |
| Convey water and                                                                                                     | Lot 145 Deposited Plan                             | D DP 18689     | Lot 144 Deposited Plan                   |  |  |
| drain sewage                                                                                                         | 18689 - herein                                     |                | 18689 - CT                               |  |  |
|                                                                                                                      |                                                    |                | NL12B/1159                               |  |  |
| The easements specified in Easement Certificate 372962.4 are subject to Section 243 (a) Resource Management Act 1991 |                                                    |                |                                          |  |  |
| Fencing agreement in Lease 388793.2 - 6.7.1999 at 11.21 am                                                           |                                                    |                |                                          |  |  |