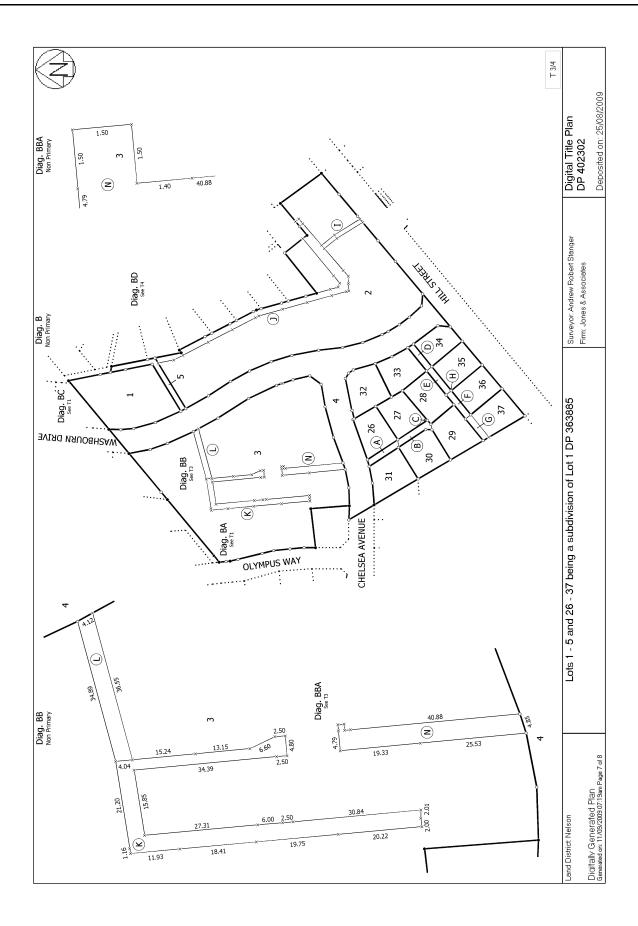

## **Search Copy**

Identifier 407234

Land Registration District Nelson

**Date Issued** 25 August 2009

**Prior References** 

259874

**Estate** Fee Simple

Area 653 square metres more or less Legal Description Lot 27 Deposited Plan 402302