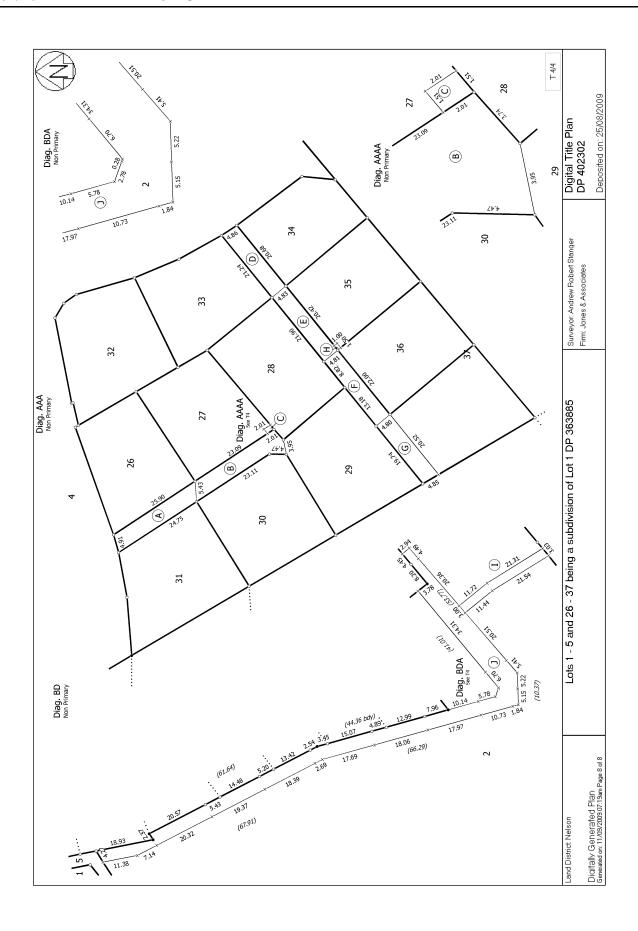

## **Search Copy**

Identifier 407234

Land Registration District Nelson

**Date Issued** 25 August 2009

**Prior References** 

259874

**Estate** Fee Simple

Area 653 square metres more or less Legal Description Lot 27 Deposited Plan 402302

## **Interests**

Land Covenant in Easement Instrument 6660085.3 - 23.11.2005 at 9:00 am

6808265.3 Consent Notice pursuant to Section 221 Resource Management Act 1991 - 30.3.2006 at 9:00 am

Land Covenant in Easement Instrument 6808265.6 - 30.3.2006 at 9:00 am

Subject to a right to convey water, electricity, telecommunications and computer media over part marked C on DP 402302 created by Easement Instrument 8255182.2 - 25.8.2009 at 3:17 pm

Appurtenant hereto is a right of way, right to drain water and a right to convey water and telecommunications created by Easement Instrument 8255182.2 - 25.8.2009 at 3:17 pm

The easements created by Easement Instrument 8255182.2 are subject to Section 243 (a) Resource Management Act 1991

Subject to a right (in gross) to convey electricity, telecommunications and computer media over part marked C on DP 402302 in favour of Network Tasman Limited created by Easement Instrument 8255182.3 - 25.8.2009 at 3:17 pm

The easements created by Easement Instrument 8255182.3 are subject to Section 243 (a) Resource Management Act 1991

Land Covenant in Easement Instrument 8255182.6 - 25.8.2009 at 3:17 pm

8255182.8 Consent Notice pursuant to Section 221 Resource Management Act 1991 - 25.8.2009 at 3:17 pm