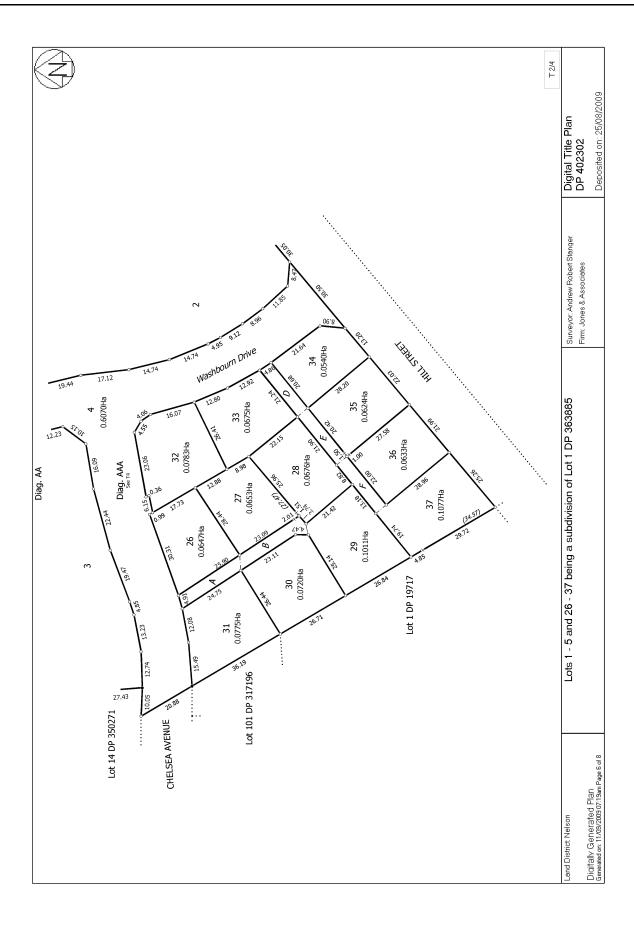

## **Search Copy**

Identifier 407234

Land Registration District Nelson

**Date Issued** 25 August 2009

**Prior References** 

259874

**Estate** Fee Simple

Area 653 square metres more or less Legal Description Lot 27 Deposited Plan 402302