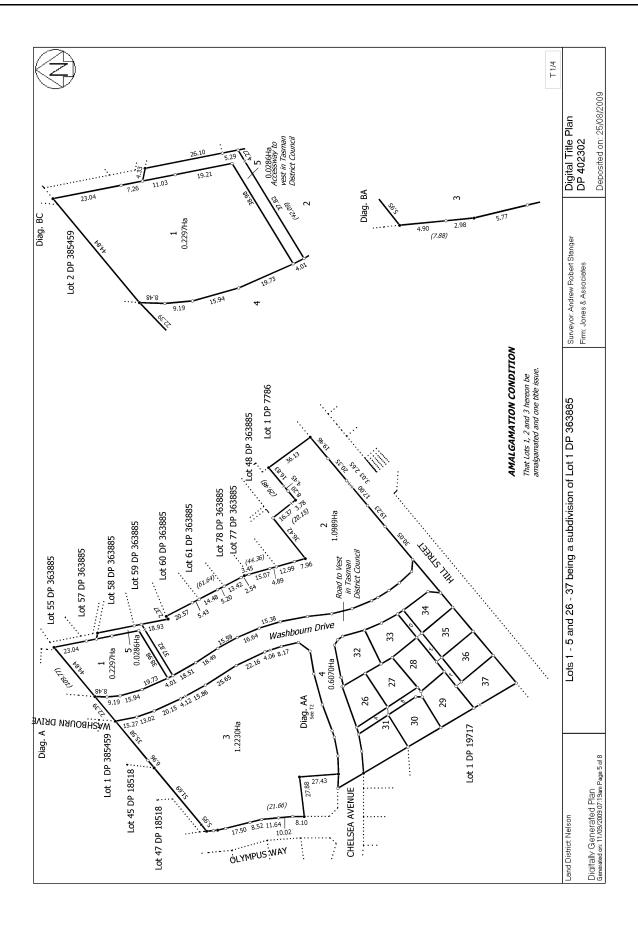

## **Search Copy**

Identifier 407234

Land Registration District Nelson

**Date Issued** 25 August 2009

**Prior References** 

259874

**Estate** Fee Simple

Area 653 square metres more or less Legal Description Lot 27 Deposited Plan 402302