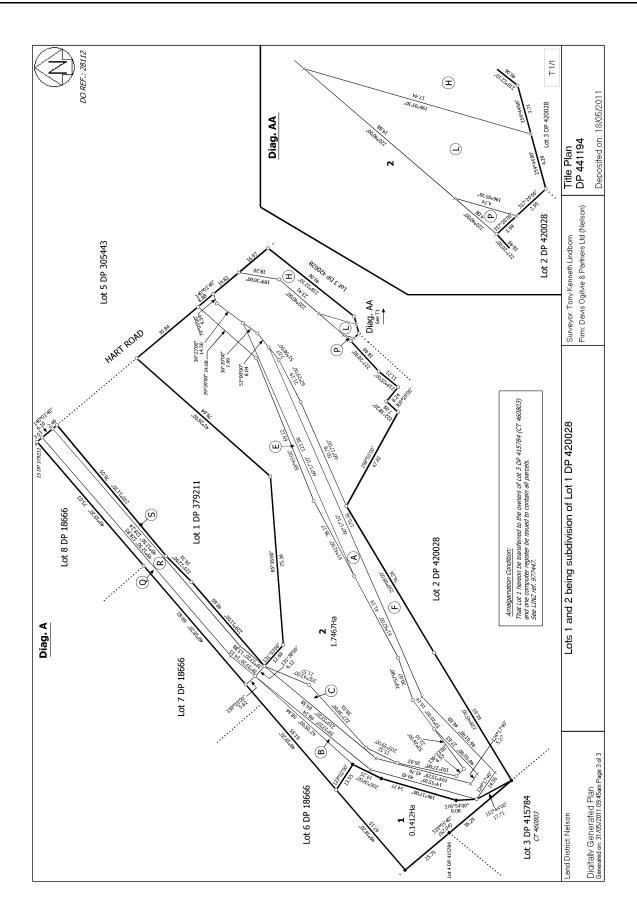

**Prior References** 477198

| Estate                   | Fee Simple                   |
|--------------------------|------------------------------|
| Area                     | 1.7467 hectares more or less |
| Legal Description        | Lot 2 Deposited Plan 441194  |
| <b>Registered Owners</b> |                              |

## Interests

Appurtenant hereto is a water pipeline easement created by Transfer 184444.1 - 25.11.1977 at 11:02 am

Subject to a right of way over part marked R, A & L on DP 441194 created by Transfer 269838.1 - 18.6.1987 at 10:47 am

Appurtenant hereto is a right to convey water created by Transfer 272519.1 - 23.9.1987 at 1:55 pm

Subject to a right of way, right to drain sewage and water, right to convey water, electricity, telecommunications and computer media over part marked Q, R & S on DP 441194 created by Easement Instrument 7314744.6 - 11.4.2007 at 9:00 am

The easements created by Easement Instrument 7314744.6 are subject to Section 243 (a) Resource Management Act 1991 Land Covenant in Transfer 7314744.7 - 11.4.2007 at 9:00 am

Subject to a right of way over part marked B, C, E, F, H, P, A, Q, R, S & L, right to convey electricity,

telecommunications, computer media and water and right to drain sewage and water over part marked H, L & P all on DP 441194 created by Easement Instrument 8414651.11 - 12.2.2010 at 1:49 pm

Some of the easements created by Easement Instrument 8414651.11 are subject to Section 243 (a) Resource Management Act 1991 (See DP 420028)

Subject to a right of way over part marked B, C, E, F & H on DP 441194 created by Easement Instrument 8414651.12 - 12.2.2010 at 1:49 pm

The easements created by Easement Instrument 8414651.12 are subject to Section 243 (a) Resource Management Act 1991