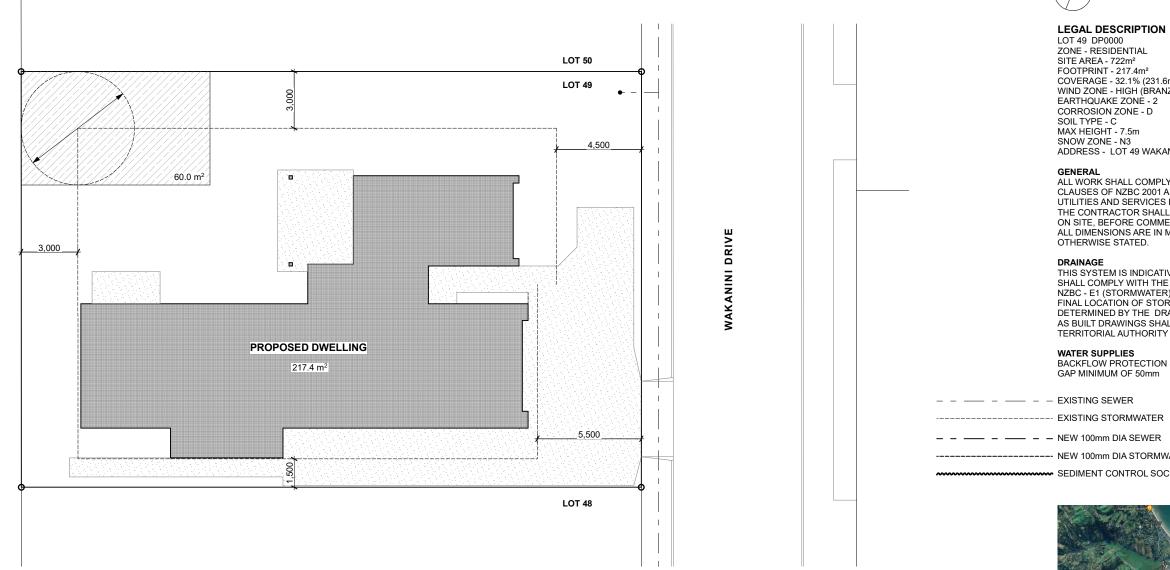

LOCALITY PLAN NTS

COCHRANE HOUSE LOT 49, WAKANINI DRIVE, MAPUA JOB# 122 DATE: 05-Nov-21

DESI

**GN** 

SITE PLAN SCALE @ A3 1:200

2

ZONE - RESIDENTIAL SITE AREA - 722m<sup>2</sup> FOOTPRINT - 217.4m<sup>2</sup> COVERAGE - 32.1% (231.6m<sup>2</sup>) WIND ZONE - HIGH (BRANZ MAPS) EARTHQUAKE ZONE - 2 CORROSION ZONE - D SOIL TYPE - C MAX HEICHT - 2.5m

SNOW ZONE - N3 ADDRESS - LOT 49 WAKANINI DRIVE, MAPUA

GENERAL ALL WORK SHALL COMPLY WITH ALL RELEVANT CLAUSES OF NZBC 2001 AMMENDMENTS AND NZS 3604 : 2011 UTILITIES AND SERVICES BASED ON EXISTING DRAWING THE CONTRACTOR SHALL VERIFY ALL DIMENSIONS ON SITE, BEFORE COMMENCING ANY WORK. ALL DIMENSIONS ARE IN MILLIMETERS UNLESS OTHERWISE STATED.

DRAINAGE THIS SYSTEM IS INDICATIVE ONLY, THE INSTALLATION SHALL COMPLY WITH THE REQUIREMENTS OF THE NZBC - E1 (STORMWATER) & NZBC - G13 (SEWER) FINAL LOCATION OF STORMWATER SYSTEM SHALL BE DETERMINED BY THE DRAINLAYER ON SITE. ACCURATE AS BUILT DRAWINGS SHALL BE PROVIDED TO THE TERRITORIAL AUTHORITY ONCE ALL DRAINAGE IS COMPLETE.

WATER SUPPLIES BACKFLOW PROTECTION SHALL BE ACHIEVED BY AN AIR GAP MINIMUM OF 50mm

---- NEW 100mm DIA STORMWATER

SEDIMENT CONTROL SOCK

Ε S D G Ν ARCHITECTURE + DESIGN

COCHRANE HOUSE LOT 49, WAKANINI DRIVE, MAPUA JOB# 122 DATE: 05-Nov-21