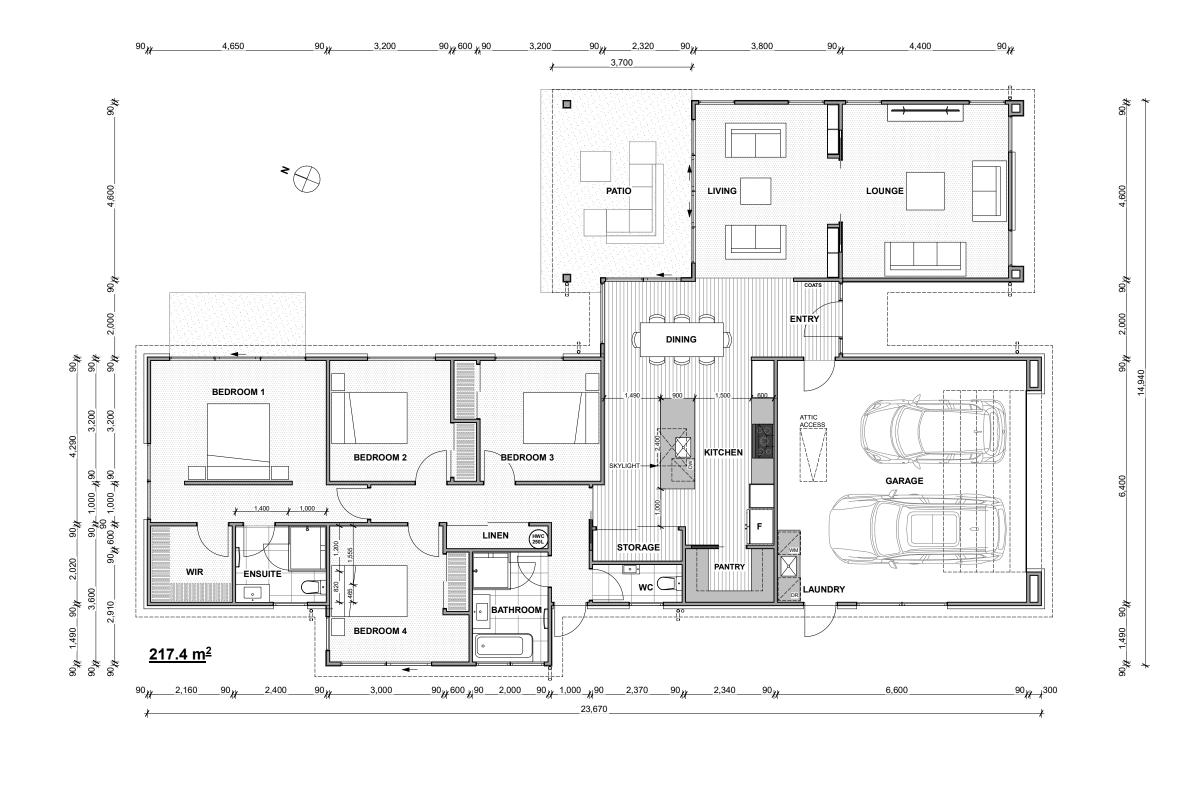

FLOOR PLAN SCALE @ A3 1:100

COPYRIGHT - DRAWINGS & DESIGN REMAIN THE PROPERTY OF JESSE ASHTON DESIGN LTD - www.jadesign.co.nz - jesseashtondesign@gmail.com - 0210588170 - ALL DIMENSIONS TO BE CHECKED ON SITE BEFORE COMMENCEMENT OF WORK - THE CONTRACTOR SHALL REPORT ANY DISCREPANCY - DO NOT ASSUME OR SCALE FROM DRAWINGS