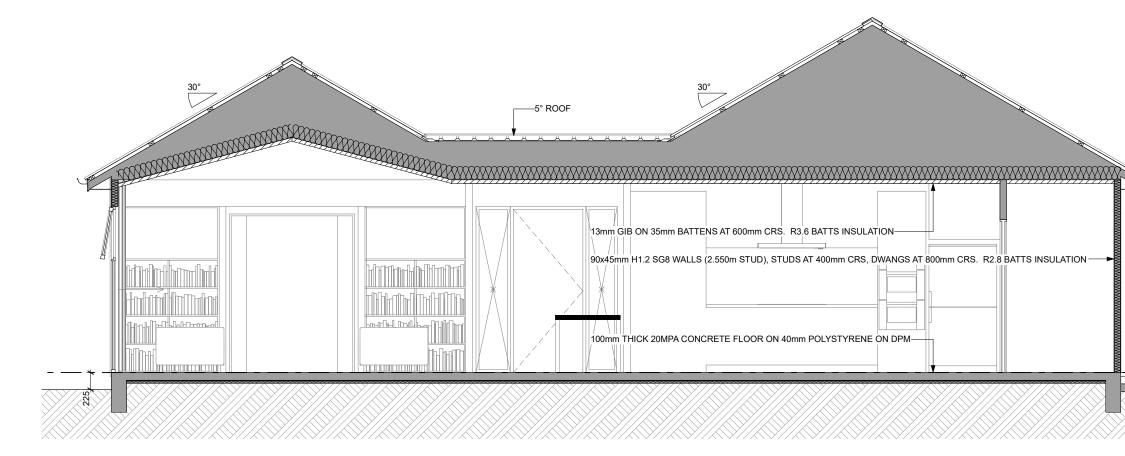

2

REVISIONS **SD3** 

COCHRANE HOUSE LOT 49, WAKANINI DRIVE, MAPUA JOB# 122 DATE: 05-Nov-21 TYPICAL CROSS SECTION SCALE @ A3 1:50

COCHRANE HOUSE LOT 49, WAKANINI DRIVE, MAPUA JOB# 122 DATE: 05-Nov-21

IMAGES SCALE @ A3