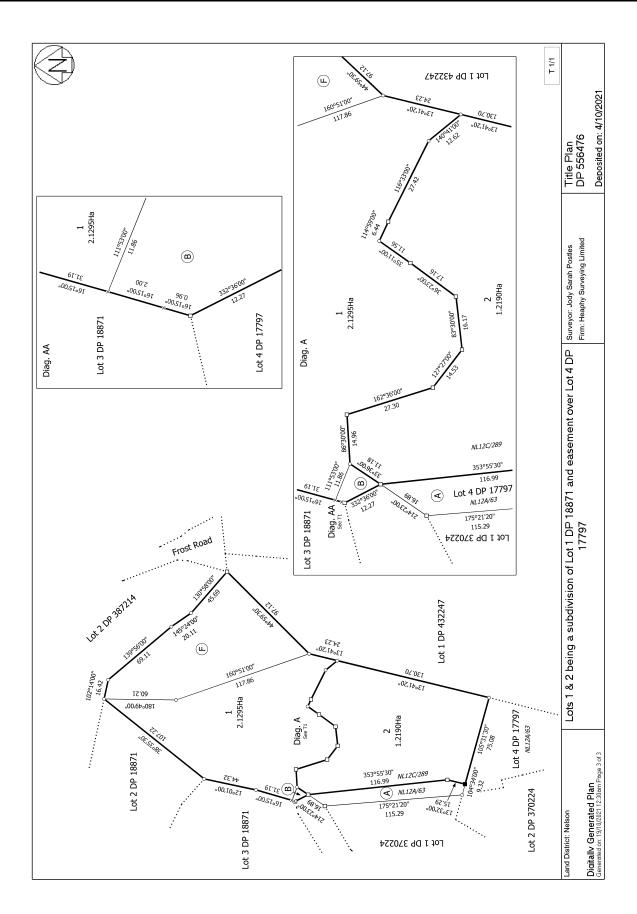

## RECORD OF TITLE UNDER LAND TRANSFER ACT 2017 FREEHOLD

Search Copy

R.W. Muir Registrar-General of Land

| Identifier                 | 972604          |
|----------------------------|-----------------|
| Land Registration District | Nelson          |
| Date Issued                | 04 October 2021 |

**Prior References** NL12C/289

| Estate                                       | Fee Simple                   |
|----------------------------------------------|------------------------------|
| Area                                         | 2.1295 hectares more or less |
| Legal Description                            | Lot 1 Deposited Plan 556476  |
| Registered Owners                            |                              |
| William Paul Vincent and Andrea Mary Vincent |                              |

## Interests

Appurtenant to part (formerly in title NL10C/1146) is a right to convey water specified in Easement Certificate 295158.3 - 25.1.1990 at 11:15 am

Appurtenant to part (formerly in title NL12A/62) is a right of way and a right to convey telephonic messages, electricity and/or other signals, impulses or electronic data specified in Easement Certificate 362374.13 - 11.10.1996 at 9:52 am

The easements specified in Easement Certificate 362374.13 are subject to Section 243(a) Resource Management Act 1991

Appurtenant to part (formerly in title NL12A/62) is a right to transmit electricity and/or other signals, impulses or electronic data specified in Easement Certificate 362374.14 - 11.10.1996 at 9:52 am

The easements specified in Easement Certificate 362374.14 are subject to Section 243(a) Resource Management Act 1991

Land Covenant in Transfer 376065.1 - 26.3.1998 at 11:43 am (limited to duration)

382262.2 Mortgage to ASB Bank Limited - 26.11.1998 at 11.31 am

Appurtenant hereto is a right of way created by Transfer 375544.13 - 5.3.1998 at 12:00 pm

The easement created by Transfer 375544.13 is subject to Section 243(a) Resource Management Act 1991

Subject to a right to convey water, electricity and telecommunications over part marked B on DP 556476 created by Easement Instrument 12068493.5 - 4.10.2021 at 8:34 am