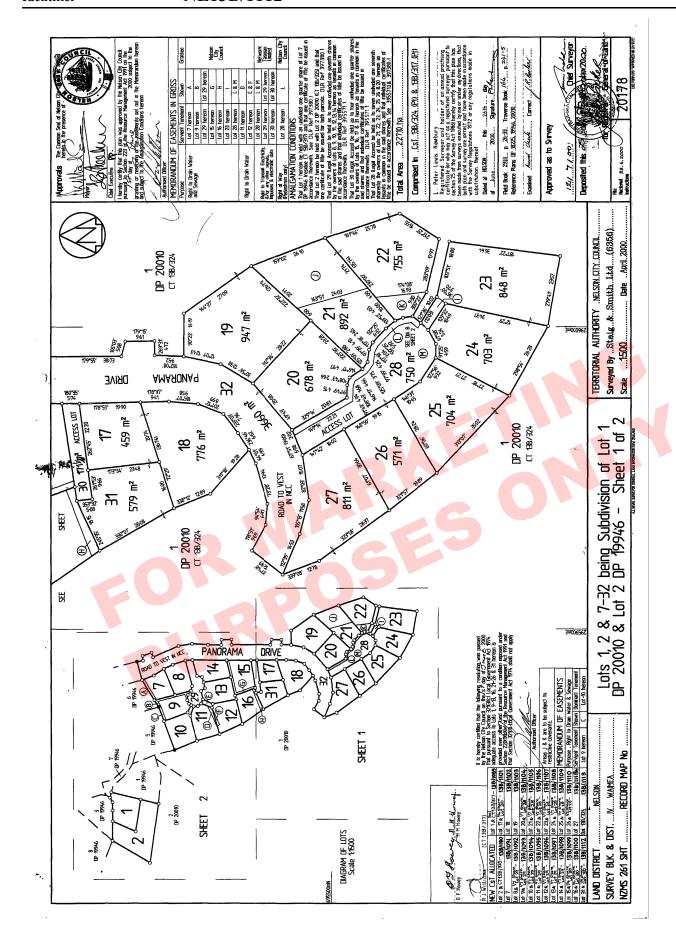

## RECORD OF TITLE UNDER LAND TRANSFER ACT 2017 FREEHOLD

Identifier NL13B/1112

Land Registration District Nelson

**Date Issued** 25 September 2000

**Prior References** NL13B/324

**Estate** Fee Simple

Area 579 square metres more or less Legal Description Lot 31 Deposited Plan 20178

**Registered Owners** 

Neil Kerry Phillips and N K Phillips Trustee Limited

**Estate** Fee Simple - 1/4 share

Area 171 square metres more or less
Legal Description Lot 30 Deposited Plan 20178

**Registered Owners** 

Neil Kerry Phillips and N K Phillips Trustee Limited

## **Interests**

Subject to Section 241(2) Resource Management Act 1991 (affects DP 20178)

401153.6 Transfer creating the following easement in gross - 25.9.2000 at 2.42 pm

Type Servient Tenement Easement Area Grantee Statutory Restriction

Right to transmit Lot 30 Deposited Plan Herein Network Tasman

electricity and/or 20178 - herein Limited

any other signals,

impulses or

electronic data

The easement created by Transfer 401153.6 is subject to Section 243(a) Resource Management Act 1991

Land Covenant in Transfer 401153.7 - 25.9.2000 at 2.42 pm (affects Lot 31 DP 20178 only)

Fencing Covenant in Transfer 5395730.1 - 8.11.2002 at 9:00 am