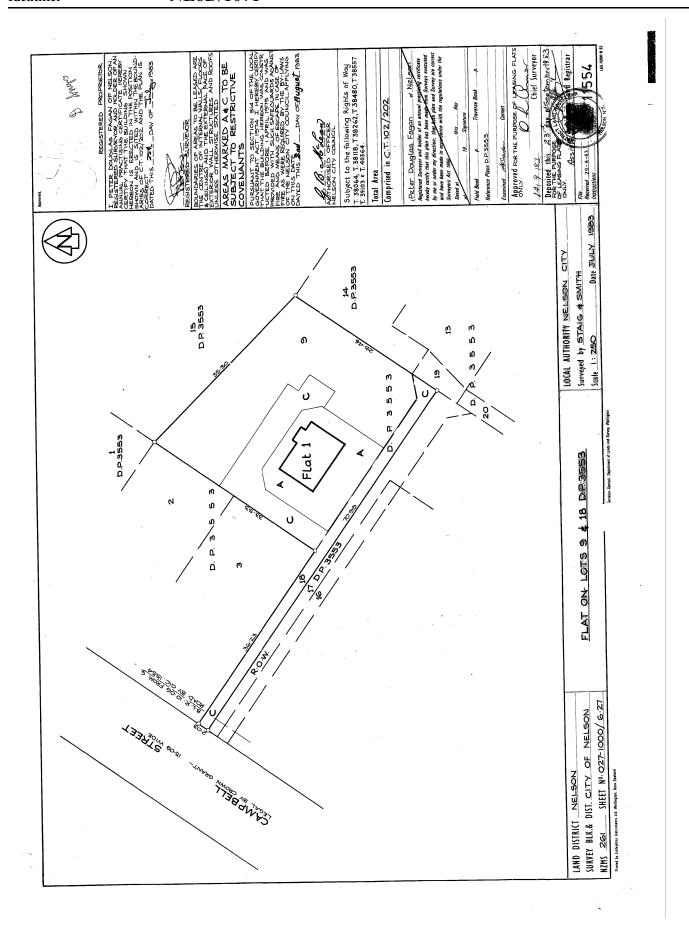

Estate Leasehold Instrument L 235552.1

**Term** 999 years commencing on 23.9.1983

Legal Description Flat 1 Deposited Plan 11554

Registered Owners

Nicola Ann Wilson

**Area** 1204 square metres more or less

**Legal Description** Lot 9 and Lot 18 Deposited Plan 3553

**Registered Owners** 

Nicola Ann Wilson

## **Interests**

Right of way

40364 Transfer creating the following easement

| Type | <b>Servient Tenement</b> | Easement Area | <b>Dominant Tenement</b> | <b>Statutory Restriction</b> |
|------|--------------------------|---------------|--------------------------|------------------------------|
|------|--------------------------|---------------|--------------------------|------------------------------|

Right of way Lot 18 Deposited Plan Herein Lot 14 Deposited Plan 3553 - herein 3553 - CT NL106/158

1554 Order in Council imposing Building Line Restriction - 9.8.1946 at 10.01 am

38064 Transfer creating the following easements