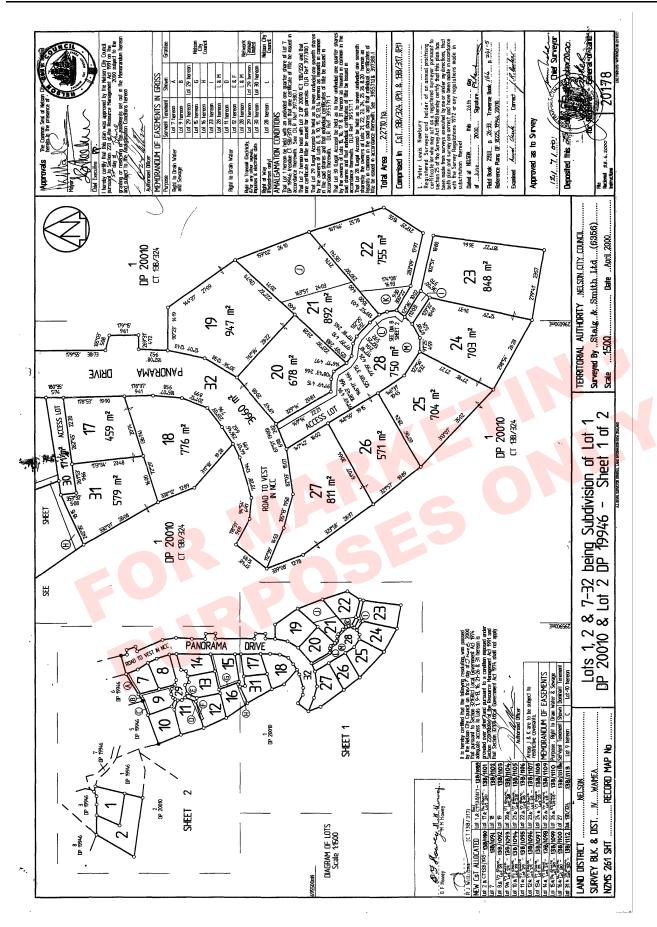

## RECORD OF TITLE UNDER LAND TRANSFER ACT 2017 FREEHOLD

Search Copy

R.W. Muir Registrar-General of Land

| Identifier                                                                                          | NL13B/                          | 1112                           |                                  |                       |  |
|-----------------------------------------------------------------------------------------------------|---------------------------------|--------------------------------|----------------------------------|-----------------------|--|
| Land Registration                                                                                   | District Nelson                 | Nelson                         |                                  |                       |  |
| Date Issued                                                                                         | 25 Septemb                      | 25 September 2000              |                                  |                       |  |
| <b>Prior References</b><br>NL13B/324                                                                |                                 |                                |                                  |                       |  |
| Estate                                                                                              | Fee Simple                      |                                |                                  |                       |  |
| Area                                                                                                | 579 square metres               | 579 square metres more or less |                                  |                       |  |
| Legal Description                                                                                   | Lot 31 Deposited Plan 20178     |                                |                                  |                       |  |
| Registered Owners                                                                                   |                                 |                                |                                  |                       |  |
| Jon Warren Anda                                                                                     |                                 |                                |                                  |                       |  |
| Estate                                                                                              | Fee Simple - 1/4 share          |                                |                                  |                       |  |
| Area                                                                                                | 171 square metres more or less  |                                |                                  |                       |  |
| Legal Description                                                                                   | ion Lot 30 Deposited Plan 20178 |                                |                                  |                       |  |
| Registered Owners                                                                                   |                                 |                                |                                  |                       |  |
| Jon Warren Anda                                                                                     |                                 |                                |                                  |                       |  |
| Interests                                                                                           |                                 |                                |                                  |                       |  |
| Subject to Section 241(2) Resource Management Act 1991 (affects DP 20178)                           |                                 |                                |                                  |                       |  |
| 401153.6 Transfer creating the following easement in gross - 25.9.2000 at 2.42 pm                   |                                 |                                |                                  |                       |  |
|                                                                                                     | Servient Tenement               | •                              | -                                | Statutan Destriction  |  |
| <b>Type</b><br>Right to transmit                                                                    | Lot 30 Deposited Pla            |                                | <b>Grantee</b><br>Network Tasman | Statutory Restriction |  |
| electricity and/or                                                                                  | 20178 - herein                  |                                | Limited                          |                       |  |
| any other signals,                                                                                  | 20170 1101011                   |                                | Linited                          |                       |  |
| impulses or                                                                                         |                                 |                                |                                  |                       |  |
| electronic data                                                                                     |                                 |                                |                                  |                       |  |
| The easement created by Transfer 401153.6 is subject to Section 243(a) Resource Management Act 1991 |                                 |                                |                                  |                       |  |
| Land Covenant in Transfer 401153.7 - 25.9.2000 at 2.42 pm (affects Lot 31 DP 20178 only)            |                                 |                                |                                  |                       |  |
| Fencing Covenant in Transfer 5395730.1 - 8.11.2002 at 9:00 am                                       |                                 |                                |                                  |                       |  |