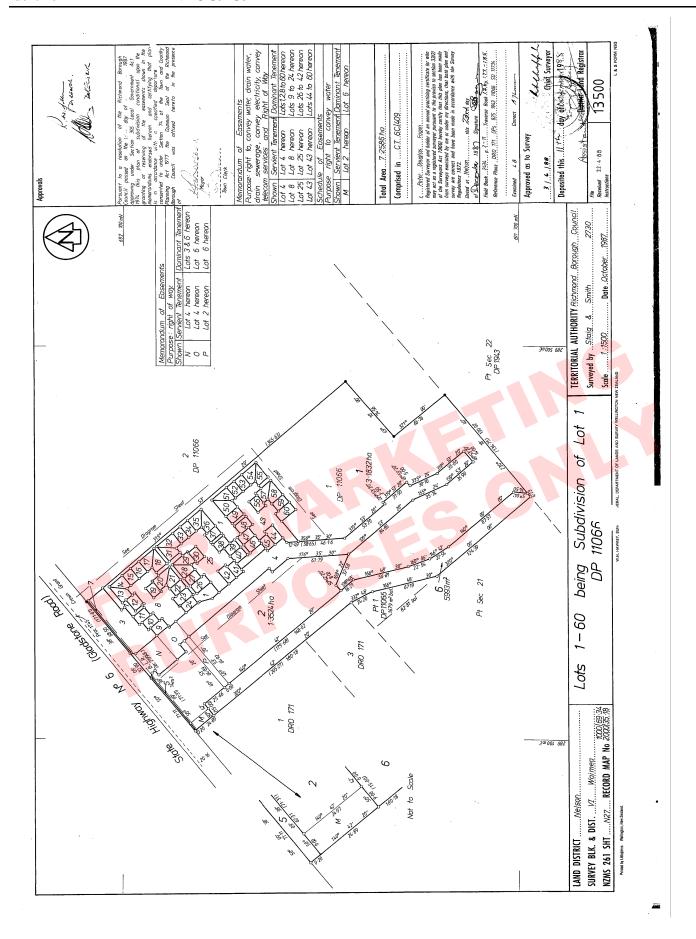

## RECORD OF TITLE UNDER LAND TRANSFER ACT 2017 FREEHOLD

Identifier NL8C/255

Land Registration District Nelson

**Date Issued** 11 November 1988

**Prior References** 

NL6C/409

**Estate** Fee Simple

Area 140 square metres more or less
Legal Description Lot 38 Deposited Plan 13500

## **Interests**

284544.2 Easement Certificate specifying the following easements - 21.12.1988 at 2.37 pm

Type Servient Tenement Easement Area Dominant Tenement Statutory Restriction

Right of way, right Lot 25 Deposited Plan - Lot 38 Deposited Plan to drain water, 13500 - CT NL8C/242 13500 - herein

right to convey water, sewage, electricity &

telecommunications

Right of way, right Lot 4 Deposited Plan - Lot 38 Deposited Plan

to drain water, 13500 - CT NL8C/221 13500 - herein

right to convey water, sewage, electricity &

telecommunications

The easements specified in Easement Certificate 284544.2 are subject to Section 309(1)(a) Local Government Act 1974

284544.3 Encumbrance to Richmond Borough Council - 21.12.1988 at 2.37 pm

**Area** 140 square metres more or less **Term** 999 years from and including 21.4.1989

**Legal Description** Lot 38 Deposited Plan 13500

**Registered Owners**Betty Norma Hoult

## **Interests**

284544.2 Easement Certificate specifying the following easements

Type Servient Tenement Easement Area Dominant Tenement Statutory Restriction

Right of way, right Lot 4 Deposited Plan - Lot 38 Deposited Plan to drain water, 13500 - CT NL8C/221 13500 - herein

right to convey water, sewage, electricity and

telecommunications

Right of way, right Lot 25 Deposited Plan - Lot 38 Deposited Plan

to drain water, 13500 - CT NL8C/242 13500 - herein

right to convey water, sewage, electricity and

telecommunications

The easements specified in Easement Certificate 284544.2 when created will be subject to Section 309(1)(a) Local

Government Act 1974