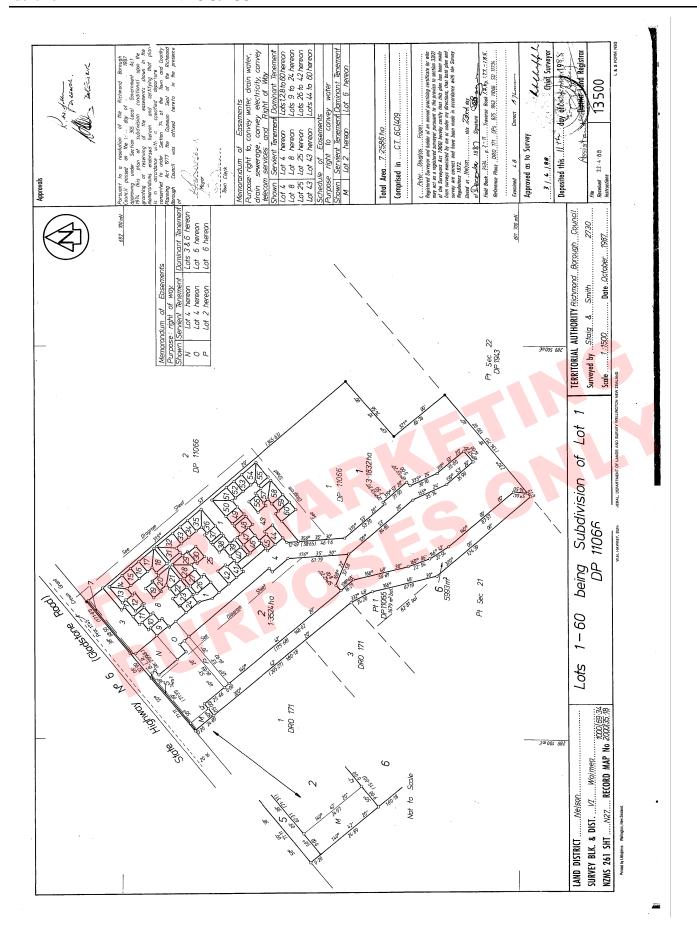

## RECORD OF TITLE UNDER LAND TRANSFER ACT 2017 FREEHOLD

Identifier NL8C/255

Land Registration District Nelson

**Date Issued** 11 November 1988

**Prior References** 

NL6C/409

**Estate** Fee Simple

Area 140 square metres more or less
Legal Description Lot 38 Deposited Plan 13500

## **Interests**

284544.2 Easement Certificate specifying the following easements - 21.12.1988 at 2.37 pm

Type Servient Tenement Easement Area Dominant Tenement Statutory Restriction

Right of way, right Lot 25 Deposited Plan - Lot 38 Deposited Plan to drain water, 13500 - CT NL8C/242 13500 - herein

right to convey water, sewage, electricity &

telecommunications

Right of way, right Lot 4 Deposited Plan - Lot 38 Deposited Plan

to drain water, 13500 - CT NL8C/221 13500 - herein

right to convey water, sewage, electricity &

telecommunications

The easements specified in Easement Certificate 284544.2 are subject to Section 309(1)(a) Local Government Act 1974

284544.3 Encumbrance to Richmond Borough Council - 21.12.1988 at 2.37 pm

**Area** 140 square metres more or less **Term** 999 years from and including 21.4.1989

**Legal Description** Lot 38 Deposited Plan 13500

**Registered Owners**Betty Norma Hoult

## **Interests**

284544.2 Easement Certificate specifying the following easements

Type Servient Tenement Easement Area Dominant Tenement Statutory Restriction

Right of way, right Lot 4 Deposited Plan - Lot 38 Deposited Plan to drain water, 13500 - CT NL8C/221 13500 - herein

right to convey water, sewage, electricity and

telecommunications

Right of way, right Lot 25 Deposited Plan - Lot 38 Deposited Plan

to drain water, 13500 - CT NL8C/242 13500 - herein

right to convey water, sewage, electricity and

telecommunications

The easements specified in Easement Certificate 284544.2 when created will be subject to Section 309(1)(a) Local

Government Act 1974