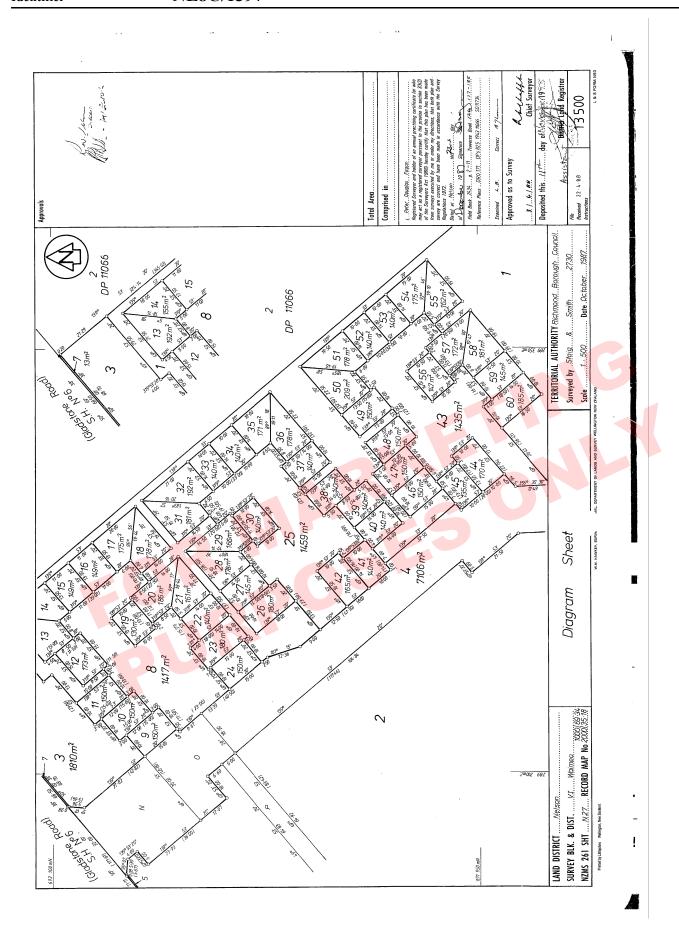

## RECORD OF TITLE UNDER LAND TRANSFER ACT 2017 FREEHOLD

Identifier NL8C/255

Land Registration District Nelson

**Date Issued** 11 November 1988

**Prior References** 

NL6C/409

**Estate** Fee Simple

Area 140 square metres more or less
Legal Description Lot 38 Deposited Plan 13500

## **Interests**

284544.2 Easement Certificate specifying the following easements - 21.12.1988 at 2.37 pm

Type Servient Tenement Easement Area Dominant Tenement Statutory Restriction

Right of way, right Lot 25 Deposited Plan - Lot 38 Deposited Plan to drain water, 13500 - CT NL8C/242 13500 - herein

right to convey water, sewage, electricity &

telecommunications

Right of way, right Lot 4 Deposited Plan - Lot 38 Deposited Plan

to drain water, 13500 - CT NL8C/221 13500 - herein

right to convey water, sewage, electricity &

telecommunications

The easements specified in Easement Certificate 284544.2 are subject to Section 309(1)(a) Local Government Act 1974

284544.3 Encumbrance to Richmond Borough Council - 21.12.1988 at 2.37 pm

**Area** 140 square metres more or less **Term** 999 years from and including 21.4.1989

**Legal Description** Lot 38 Deposited Plan 13500

**Registered Owners**Betty Norma Hoult

## **Interests**

284544.2 Easement Certificate specifying the following easements

Type Servient Tenement Easement Area Dominant Tenement Statutory Restriction

Right of way, right Lot 4 Deposited Plan - Lot 38 Deposited Plan to drain water, 13500 - CT NL8C/221 13500 - herein

right to convey water, sewage, electricity and

telecommunications

Right of way, right Lot 25 Deposited Plan - Lot 38 Deposited Plan

to drain water, 13500 - CT NL8C/242 13500 - herein

right to convey water, sewage, electricity and