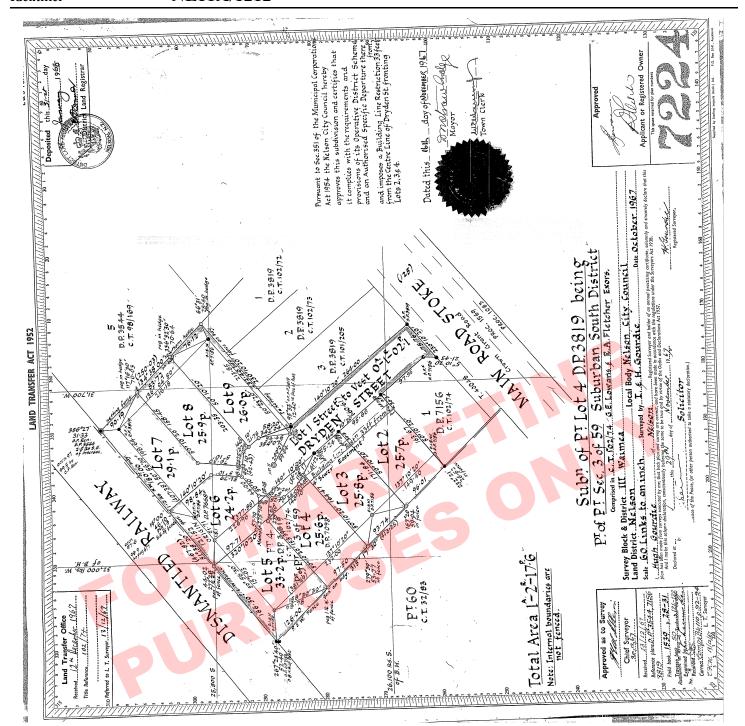

Area 647 square metres more or less
Legal Description Lot 4 Deposited Plan 7224

**Registered Owners** 

Marlon Kirk Glew

Estate Leasehold Instrument L 346951.3

Term 999 years commencing on 1.3.1972

**Legal Description** Flat 2 Deposited Plan 17127 and Garage 2

## Interests

114037 Building Line Restriction (affects fee simple)

114039 Easement Certificate specifying the following easements (affects fee simple)

| Type     | Servient Tenement    | Easement Area      | <b>Dominant Tenement</b> | <b>Statutory Restriction</b> |
|----------|----------------------|--------------------|--------------------------|------------------------------|
| Sewerage | Lot 4 Deposited Plan | Solid blue line DP | Lot 2 Deposited Plan     |                              |
|          | 7224 - herein        | 7224               | 7224 - CT NL2C/598       |                              |
| Sewerage | Lot 4 Deposited Plan | Solid blue line DP | Lot 3 Deposited Plan     |                              |
|          | 7224 - herein        | 7224               | 7224 - CT NL2C/599       |                              |
| Sewerage | Lot 4 Deposited Plan | Solid blue line DP | Lot 1 Deposited Plan     |                              |
|          | 7224 - herein        | 7224               | 7156 - CT NL2C/680       |                              |
| Sewerage | Lot 5 Deposited Plan | Solid blue line DP | Lot 4 Deposited Plan     |                              |
|          | 7224 - CT NL2C/601   | 7224               | 7224 - herein            |                              |