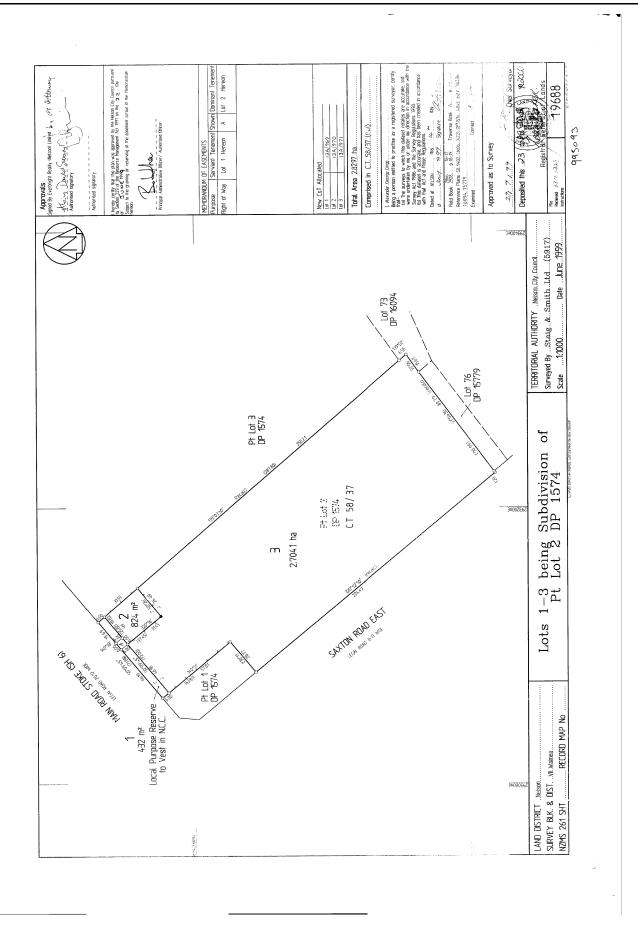

## RECORD OF TITLE UNDER LAND TRANSFER ACT 2017 FREEHOLD

Search Copy

IdentifierNL13A/970Land Registration DistrictNelsonDate Issued23 May 2000

Prior References NL58/37

| Estate                                                              | Fee Simple                     |
|---------------------------------------------------------------------|--------------------------------|
| Area                                                                | 824 square metres more or less |
| Legal Description                                                   | Lot 2 Deposited Plan 19688     |
| Registered Owners                                                   |                                |
| Mary Lillian Stuart, Danna Marylyn Challies and Gary Thomas Stocker |                                |