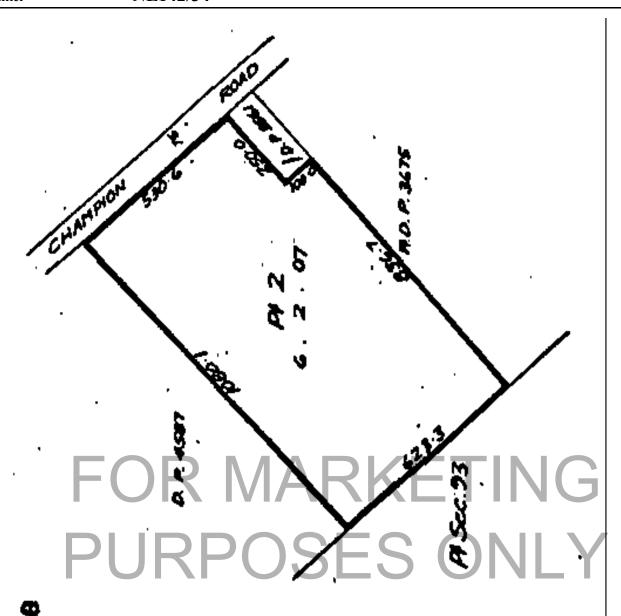

## RECORD OF TITLE UNDER LAND TRANSFER ACT 2017 FREEHOLD

Identifier NL142/34

Land Registration District Nelson

Date Issued 28 April 1958

**Prior References** 

NL113/203

**Estate** Fee Simple

Area 2.6482 hectares more or less
Legal Description Part Lot 2 Deposited Plan 3780

## **Interests**

1556 Order in Council imposing Building Line Restriction

38331 Transfer creating the following easements

Type Servient Tenement Easement Area Dominant Tenement Statutory Restriction
Water pipe line Lot 1 Deposited Plan Part Part Lot 2 Deposited

Water pipe line Lot 1 Deposited Plan Part Part Lot 2 Deposited 5028 - CT NL124/55 Plan 3780 - herein

Water pipe line part of the land in DP Part Part Lot 2 Deposited

3675 - CT NL124/54 Plan 3780 - herein